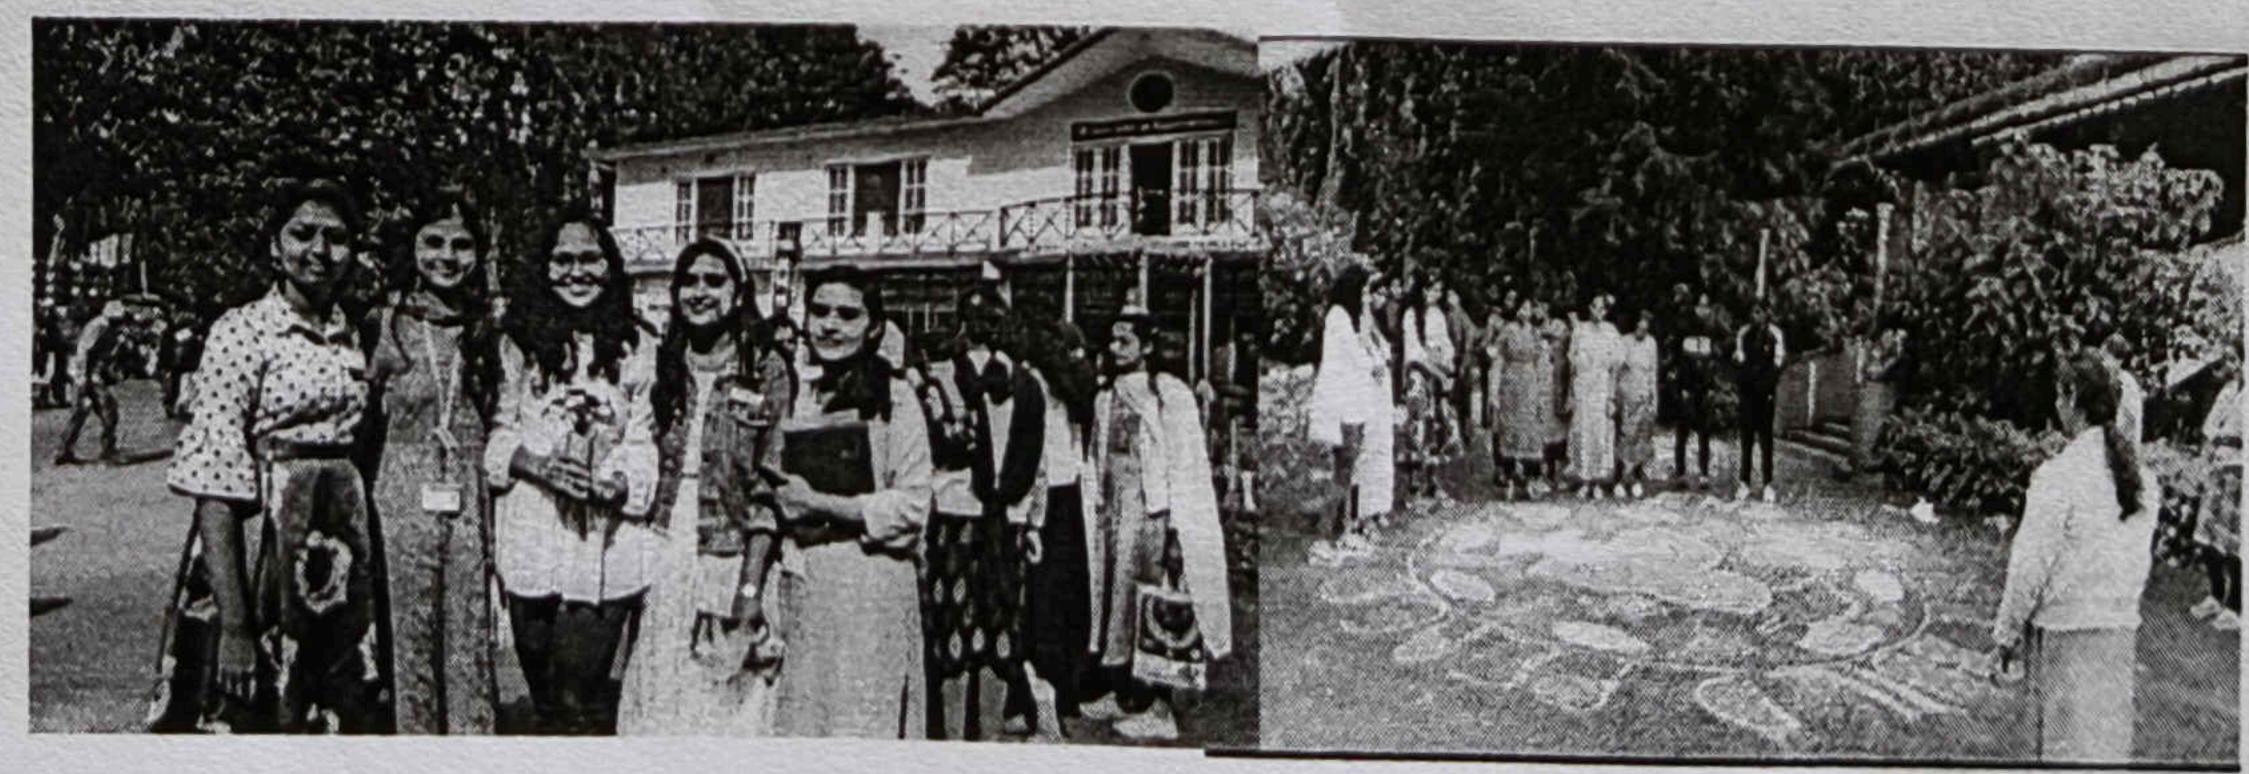

## Event-6

Name of the Event : Solitary Tribe & Carnival of Elation

Date : 23<sup>rd</sup> September 2022

Venue : Providence College for Women

No. of Participants : 127

Target Group : Students

Objective : A Celebration for Peace Day

## About the Event:

INTERNATIONAL PEACE DAY Peace In, The Institution's Innovation Council, JCI, Rotaract club, and YRC of Providence College for Women (Autonomous) jointly conducted a program on 23rd September 2022. This Inter religious meet was conducted on the commemoration of International Peace Day. The resource persons were Rev. Prabu Mohan, Rev Father Arul Swamy, Mrs. Sebira, BK Ruckmani, Ravi Bheeman. They spoke about achieving true peace entails much more than laying down arms. It requires the building of societies where all members feel that they can flourish. It involves creating a world in which people are treated equally, regardless of their race. Later we had Carnival of Elation. The resource person of this event was Palak Bhansali. Students and faculty members explored the Stalls, Rangoli and different games which was conducted by the office bearers of various clubs.

## Outcome

Everyone enjoyed the event and had a priceless smile on their face. The importance of peace in life for teenagers in life was explaining and expressed in different way.

Assistant Professor
Department of Computer Science
Providence College for Women,