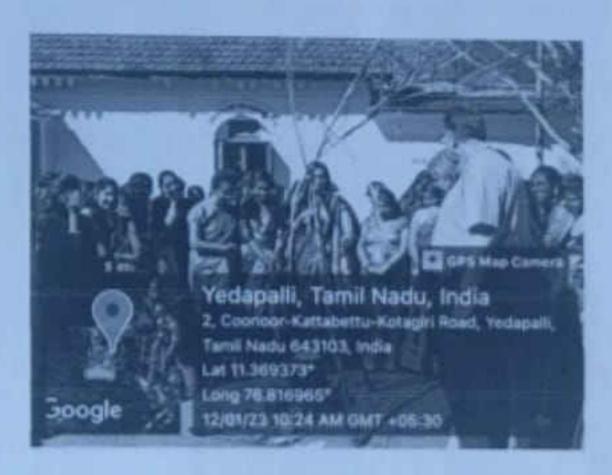

#### PONGAL CELEBRATION

VENUE: NSS Garden

The Pongal celebration was held in the college campus in the NSS Garden on 12.01.2023. The main motive of the program was to enrich the Tamil culture. The program started by making pongal by the Student Council in front of the Administrative Block. In order to highlight the theme the students performed Dyilattam, Kummiattam, Bharathanattiyam and Tamil folk dance. A Tamil song was performed by Charumathi J, Student Council President and Harshaa G.M., Student Council Secretary proclaiming the praises of Tamil culture A Tamil debate competition was also held on the topic "usu unit in some unit in the program and Applications Later Uriyattam and Pongal making competitions was held for the students. In the noon Paraiyattam was performed by the students from Government Hr. Sec. School, Keelkotagiri The program ended by 4.00 p.m. in the evening.

Signature of the President

Company

Signature of the Secretary

Signature of the Principal V

PRINCIPAL,
Providence College For Woman.
COONOOR - 643104.