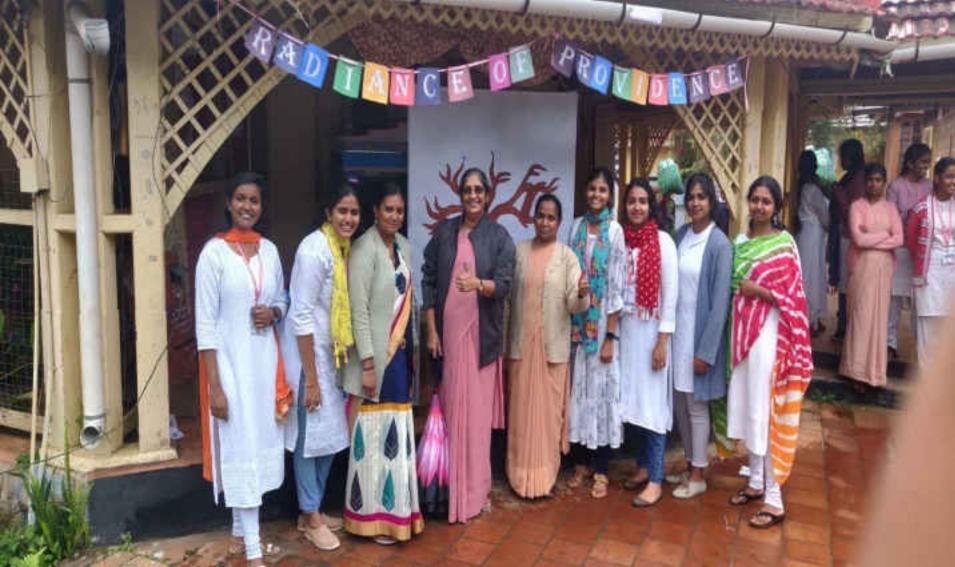

## Radiance of Providence

[VIB940R]

The seven department of Providence are here to splash out the seven colors of the rainbow.

Date - 19/10/2022, Wednesday

Time - 12:30 p.m.

Venue - Guest Lounge
[Providence college for women, Coonoor]

#### WE WELCOME THE WHOLE PROVIDENCE FAMILY!

We the Junior Jaycees Wing are excited to get your presence printed,

Not you but all.

Staff Coordinator - Mr.Sivalingan H.
Staff Incharge - Ms.Keerthana Sundar Raj
Chairperson - Nandhini Nalla
Director of Clubs - Bavadharani M.P.
Regards Team Junior Jaycees Wing.

Name of the Event Providence Radiance

Date 19th October 2022

Venue College Campus, Providence College for Women

Number of Students 300

Target Group Staff & Students

About the Event :It was an event which was conducted to unite the whole Providence Family. It was conducted on 19/10/2022, Wednesday at 12:30 p.m. in the college. The seven departments in the college were given seven colors of the rainbow, to print their fingers. The students, the teaching and the non - teaching staffs were excited to create memories in the white board given. There were around 300 participants. The Board Members of JCI and the Director of all Clubs made the event a grand success, by the guidance of the staff incharge Ms. KeerthanaSundar Raj. The event was appreciated by everybody.