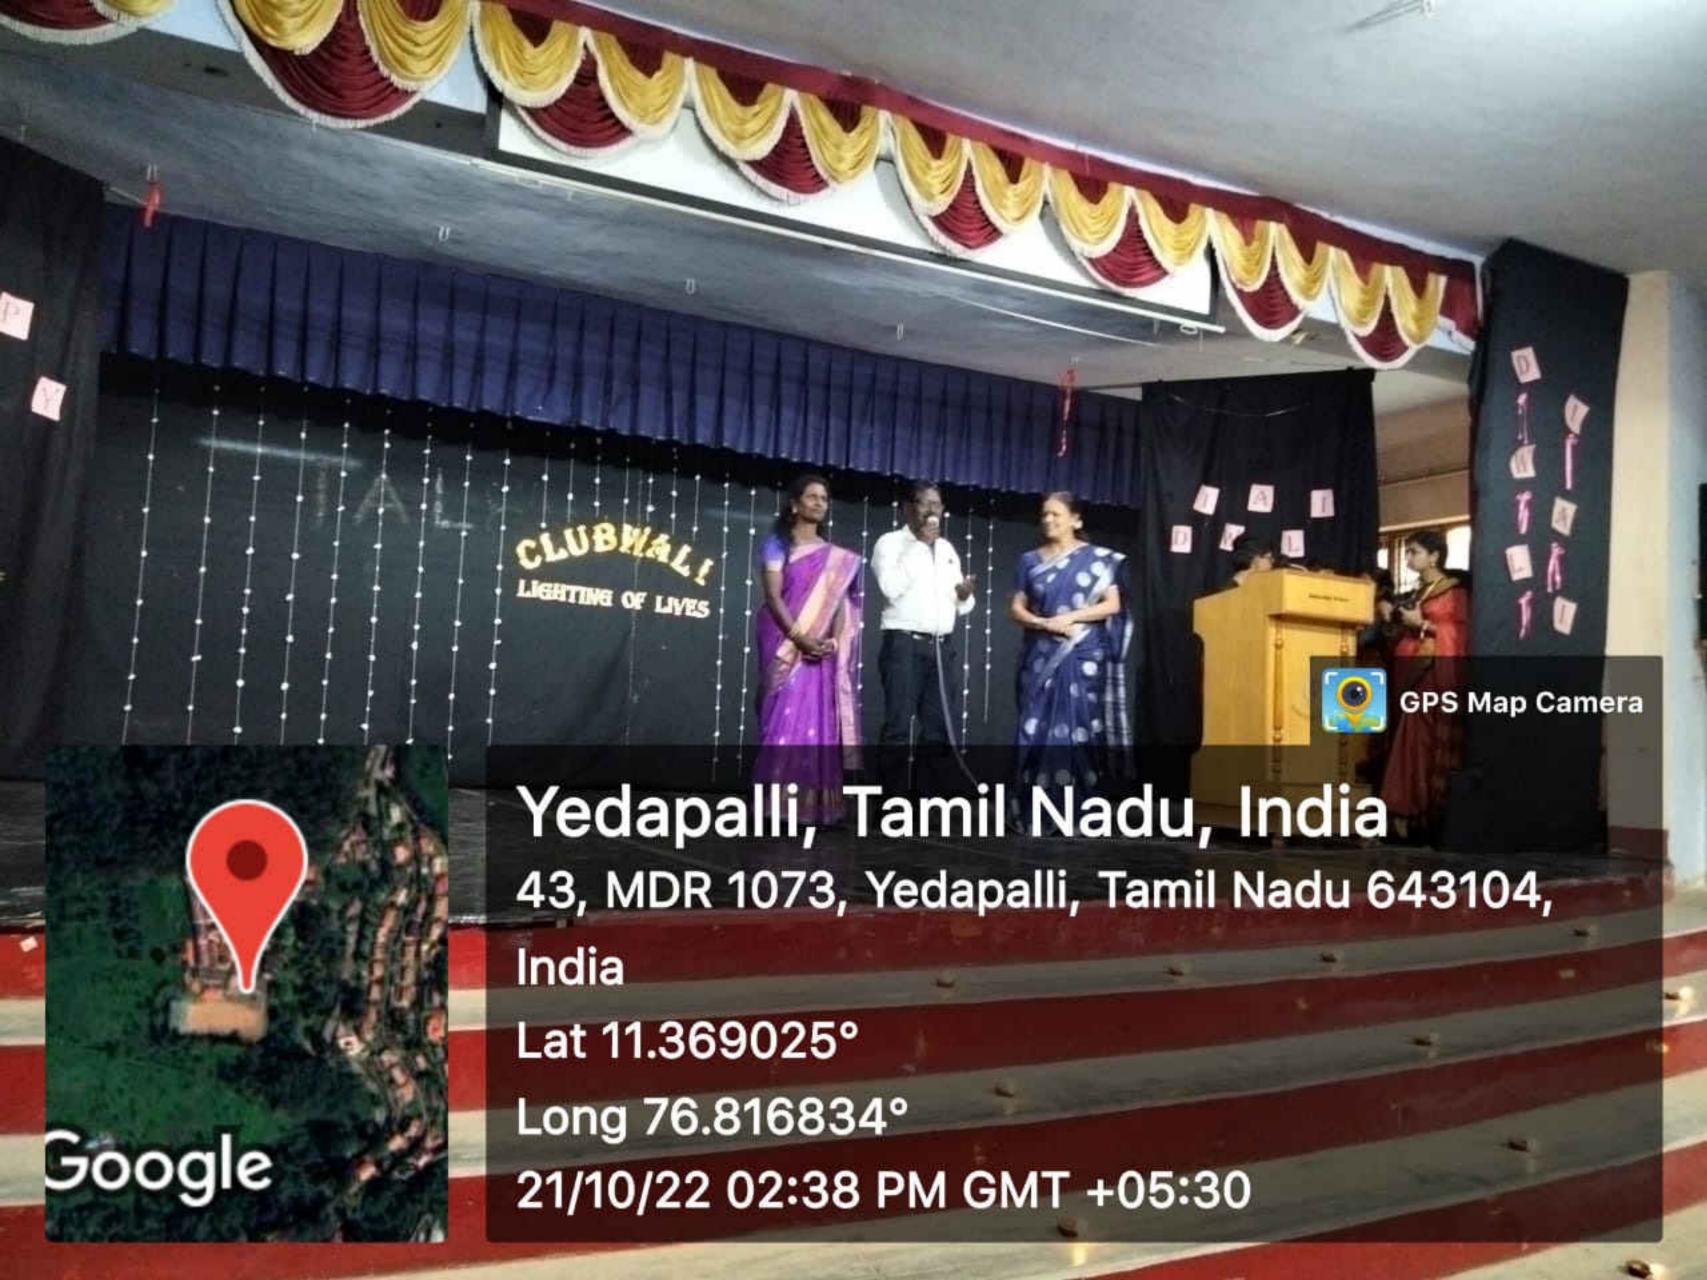

## PROVIDENCE COLLEGE FOR WOMEN (AUTONOMOUS) AICUF UNIT

Name of the Event : CLUBWALI

Date : 22<sup>nd</sup> October 20222

Venue : College Auditorium

Number of Students : 700

Target Group : Students

Objectives : We celebrate: the victory of good over evil.

Peace In ,The Institution's Innovation Council, JCI, RotaractClub and Youth Red Cross of Providence College for Women (Autonomous), Coonoor, conducted CLUBWALI(i.e.) Clubs organiseddiwali celebration program on 22<sup>nd</sup> October, 2022 (Friday) on the theme Lighting of Lives. Diwali is a festival of lights & symbolizes the spiritual "Victory of light over darkness, good over evil, and knowledge over ignorance". The college auditorium was decorated with full of lights, beautiful rangoli, decorated with flowers and lit with diyas. The celebration was started at 1:45 PM by welcoming the Chief guest ,Staff and students. Lighting of lamp was done by our Acting Principal Dr.Annie Christi who inaugurated the auspicious occasion.Our Chief guest of the program was Mrs.Regina,aunderated yet a innate singer from an uncivilized place in Nilgiris. She shared her life story as well as her talent by giving a special performance where all of us were astonished because she had the same voice of the popularly known eminent singer P. Susheela. She was honoured and this stood as a epitome of our theme. Various programs were presented one after the other by the students, such as beautiful classical dance, a Speech which explained the significance of the Diwali celebration, Dual dance, Solo singing. Finally Fireworks was displayed at the campus & there were so many bright colors and loud bang. Celebration was ended by distributing the sweets to all the students and staff members.