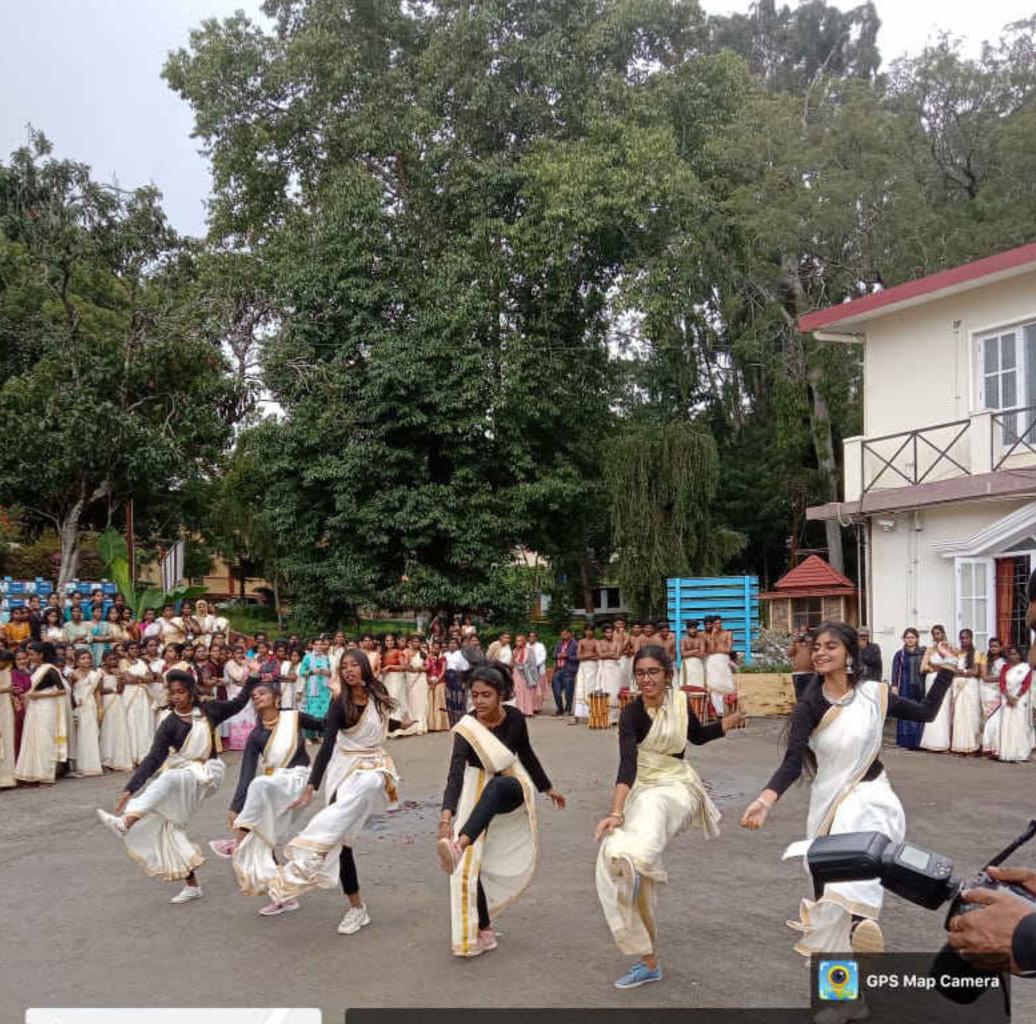

#### TEACHER'S DAY

DATE: 05.09,2022 VENUE: MMT Hall

Teacher's day was celebrated on 5th September in the MMT Hall at 10,00 a.m. and ended by 12,00 p.m. All the students and staff members were present in the MMT Hall. The program was on the theme retro and named "Then World". The Master of Ceremony was done by Lakshanya, Director of Media and communication and Sharon Monica, Director of Placement. The program started with a welcome address by Charumathi, President of Student Council. There were dance, song and poetry performed by the students. Later our principal Dr.Sr.Sheela.V.J. spoke a few words and appreciated the council and the committee for the program. All the staff members were given a plant sapling as a memento on this beautiful occasion. The program ended

at 12.00 p.m. with a vote of thanks.

Signature of the President,

Signature of the Secretary

Signature of the Principal

COUNDUR - 643104

Yedapalli, Tamil Nadu, India 2, Coonoor-Kattabettu-Kotagiri Road, Yedapalli, Tamil Nadu 643103, India Lat 11.369305° Long 76.816898° 06/09/22 01:52 PM GMT +05:30