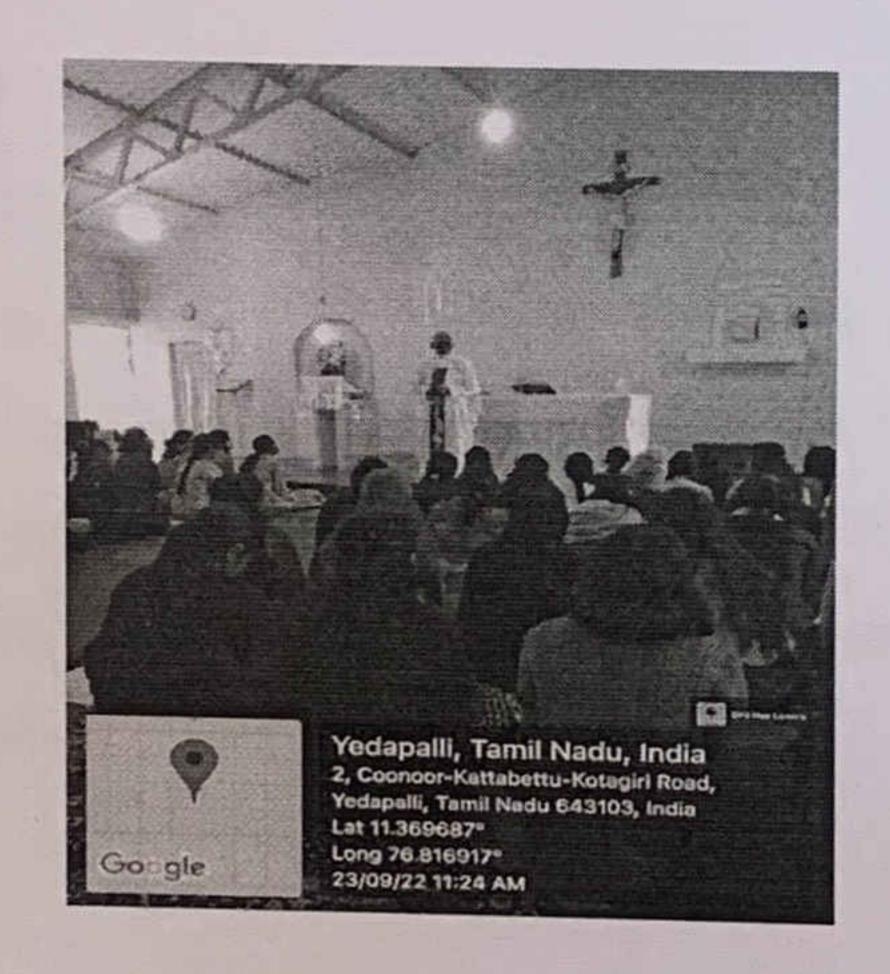

# PROVIDENCE COLLEGE FOR WOMEN (AUTONOMOUS) AICUF UNIT

Program

: Inter Religious Meet

Date

: 23.09.2022

An Inter religious meet was organized for both UG and PG students to teach them about unity in diversity and also to highlight the harmony between the different religion within the campus. Various religious heads addressed the students on various topics related to peace.

In Sithara Joseph Organizing Secretary

Joint Secretary

Principal

PRINCIPAR,
Providence College For Women.
COONOOR - 643104.