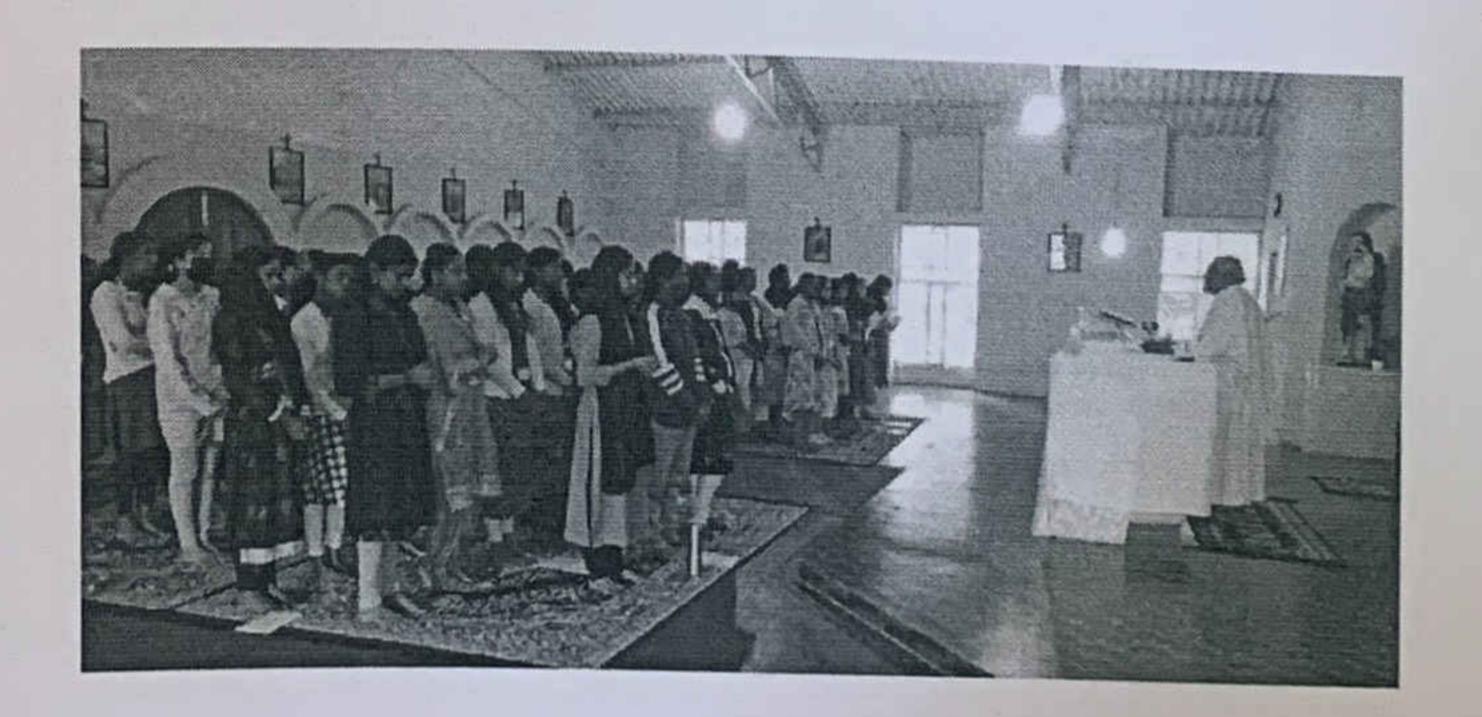

# PROVIDENCE COLLEGE FOR WOMEN (AUTONOMOUS) AICUF UNIT

Program

: Inter Religious Meet

Date

: 23.09.2022

An Inter religious meet was organized for both UG and PG students to teach them about unity in diversity and also to highlight the harmony between the different religion within the campus. Various religious heads addressed the students on various topics related to peace.

In Sithara Joseph Organizing Secretary

Joint Secretary

Principal

PRINCIPAR,
Providence College For Women.
COONOOR - 643104.