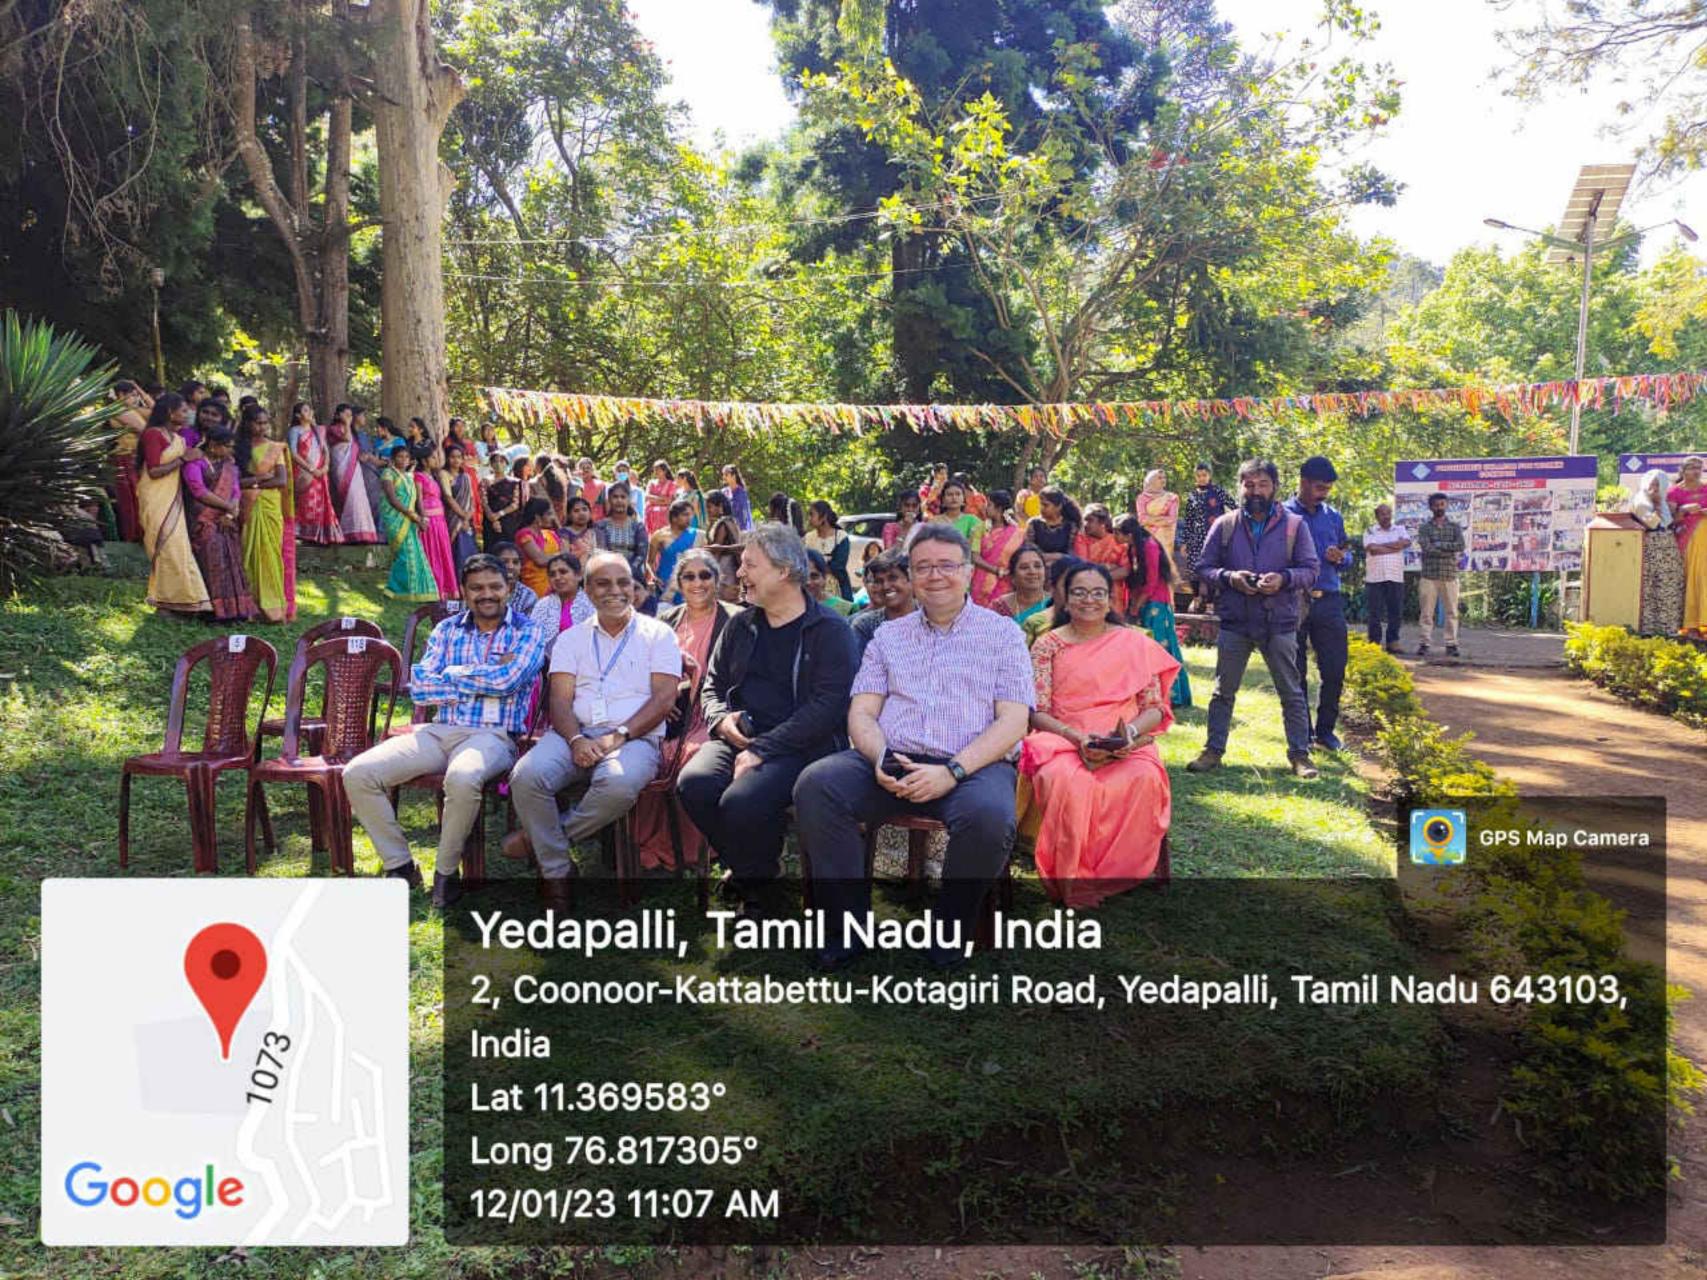

#### PONGAL CELEBRATION

VENUE: NSS Garden

The Pongal celebration was held in the college campus in the NSS Garden on 12.01.2023. The main motive of the program was to enrich the Tamil culture. The program started by making pongal by the Student Council in front of the Administrative Block. In order to highlight the theme the students performed Dyilattam, Kummiattam, Bharathanattiyam and Tamil folk dance. A Tamil song was performed by Charumathi J, Student Council President and Harshaa G.M., Student Council Secretary proclaiming the praises of Tamil culture A Tamil debate competition was also held on the topic "usu unit in some unit in the program and Applications Later Uriyattam and Pongal making competitions was held for the students. In the noon Paraiyattam was performed by the students from Government Hr. Sec. School, Keelkotagiri The program ended by 4.00 p.m. in the evening.

Signature of the President

Company

Signature of the Secretary

Signature of the Principal V

PRINCIPAL,
Providence College For Woman.
COONOOR - 643104.