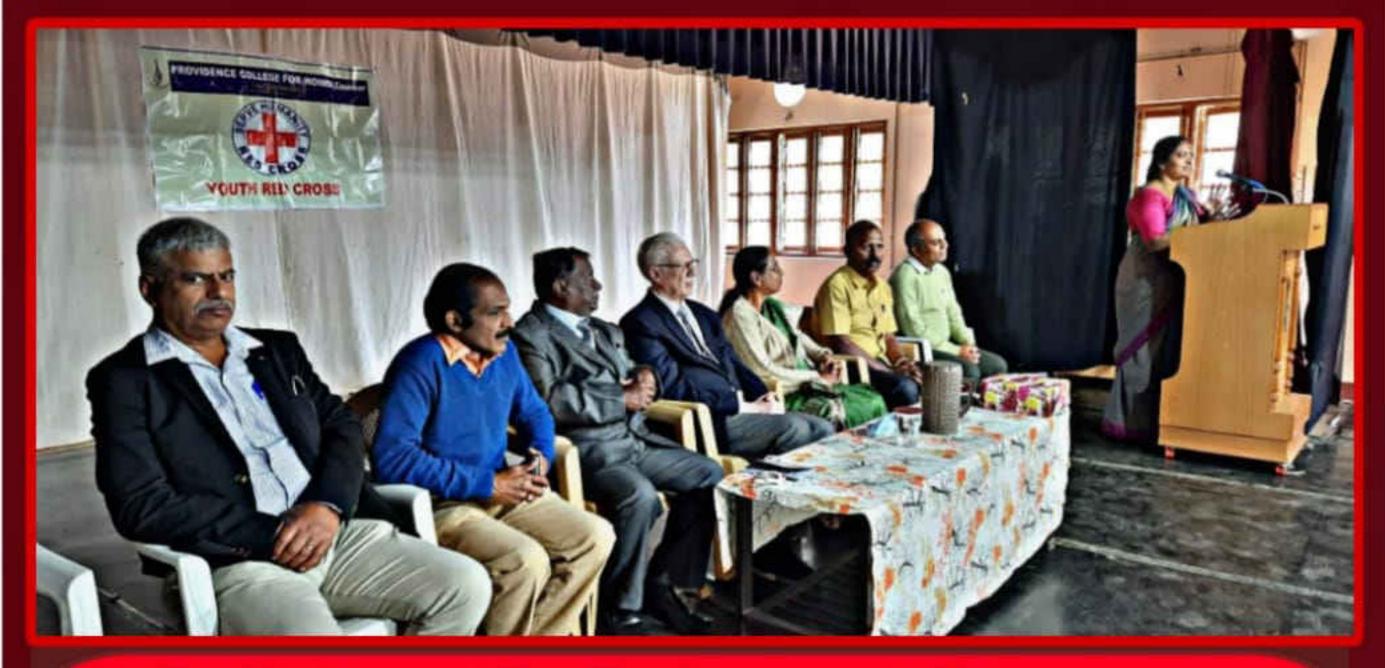

## சிரிப்பு சிகிச்சை யோகா

குன்னூர் ,பிராவிடென்ஸ் மகளிர் கல்லூரியில் சிரிப்பு சிகிச்சை யோகா மற்றும் யூத் ரெட்கிராஸ் விழிப்புணர்வு நிகழ்ச்சி நடைபெற்றது. நீலகிரி மாவட்ட ரெட்கிராஸ் சொசைட்டியின் சேர்மன் கேப்டன் கே ஆர் மணி தலைமை தாங்கினார். மாவட்ட செயலாளர் அ .மோரிஸ் சாந்தா குருஸ், கல்லூரி முதல்வர் சகோதரி. வி.ஜெ.ஷிலா, யோகா பயிற்சியாளர் டாக்டர் டி.எஸ்.மோகன்ராஜ், பேராசியர் திருமதி ஆனி, குன்னூர் ரெட்கிராஸ் தாலுகா செயலாளர் டாக்டர் பிரபுகுமார் , யூத் ரெட் கிராஸ் திட்ட அலுவலர் டாக்டர் அமுதா, சிவலிங்கம் , பேராசிரியர்கள் மற்றும் மாணவிகள் பங்கேற்றனர் .