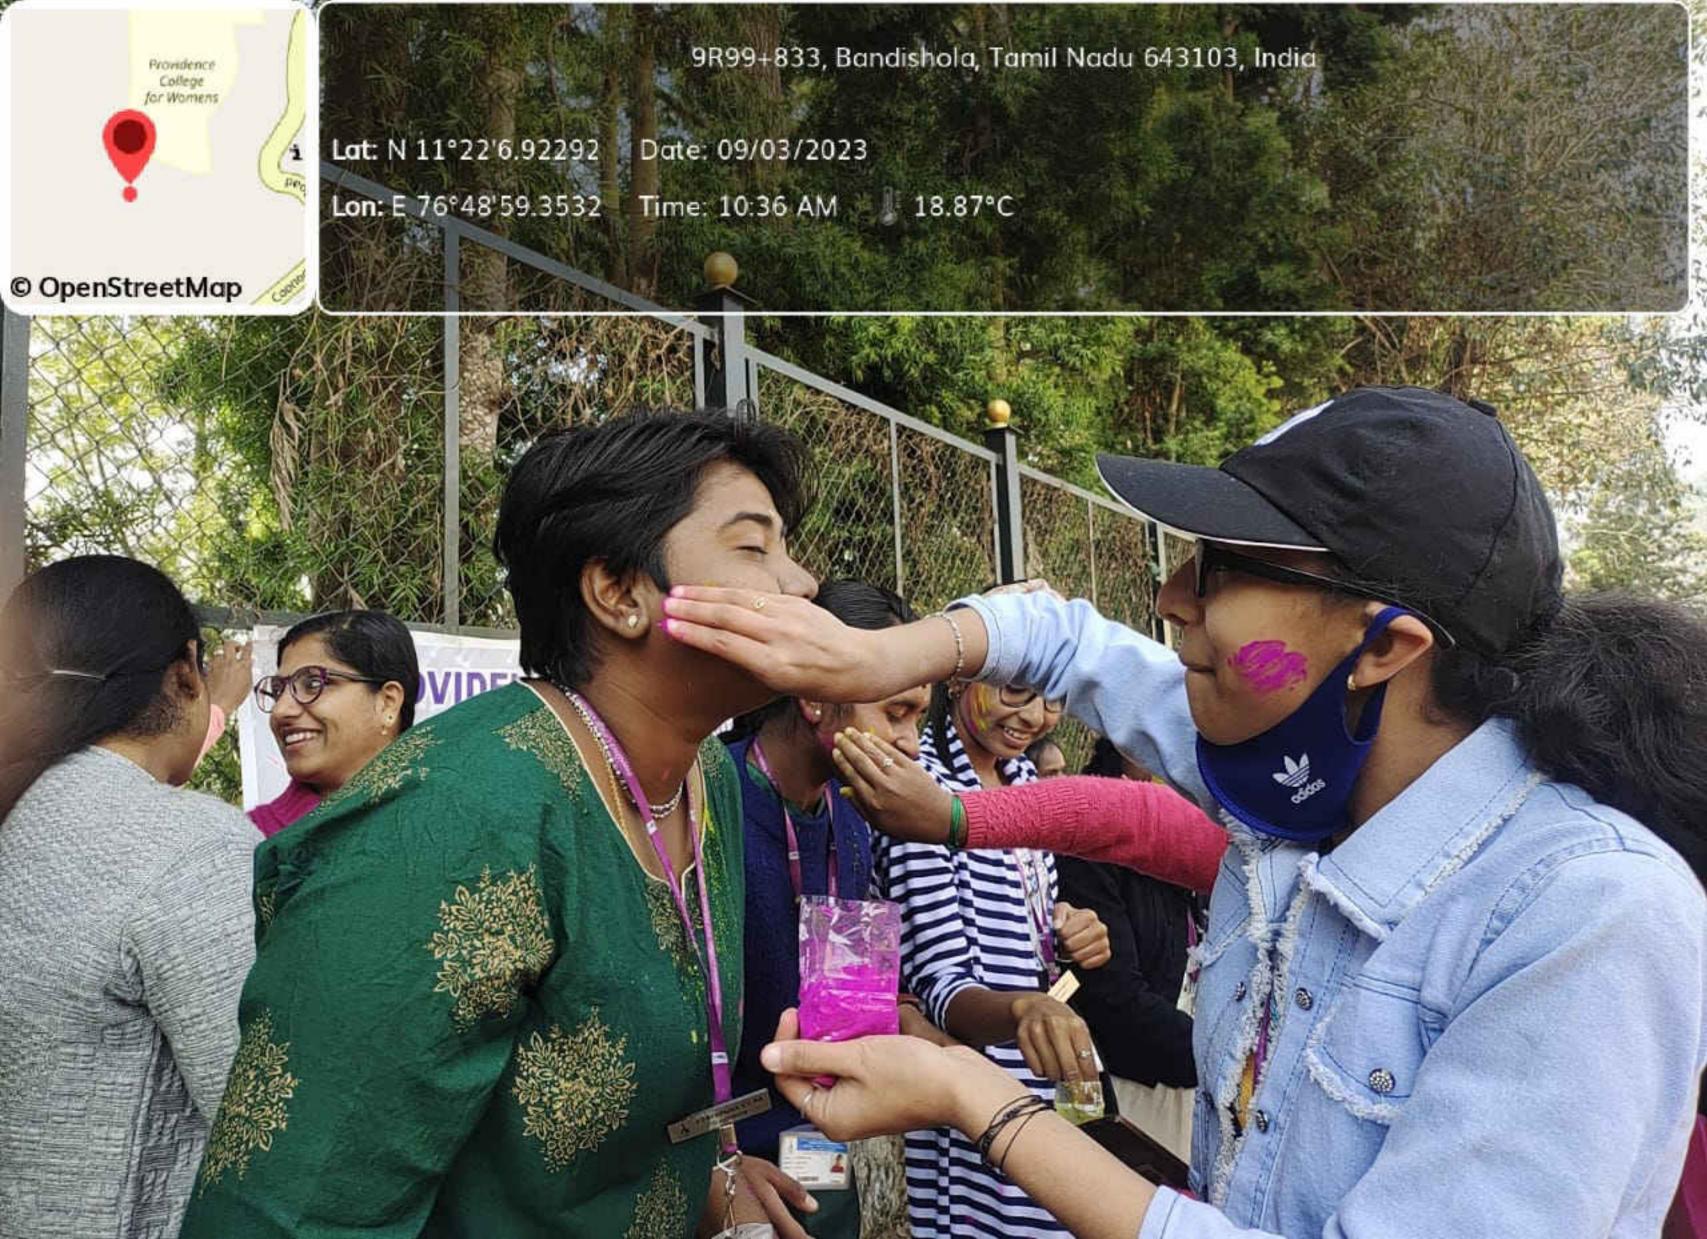

## PROVIDENCE COLLEGE FOR WOMEN(AUTONOMOUS) PG AND RESEARCH DEPARTMENT OF COMPUTER SCIENCE ACADEMIC YEAR 2022-2023

PG And Research Department of Computer Science organized Holi Celebration on 09.03.2023. The students gathered together as a single team, despite coming from all castes, creeds, and religions, to promote peace among all. Due to their unique ideas, the students also recognized the current council members as the Best Council. The students enjoyed the day by using colors and it was also celebrated as a day of color.