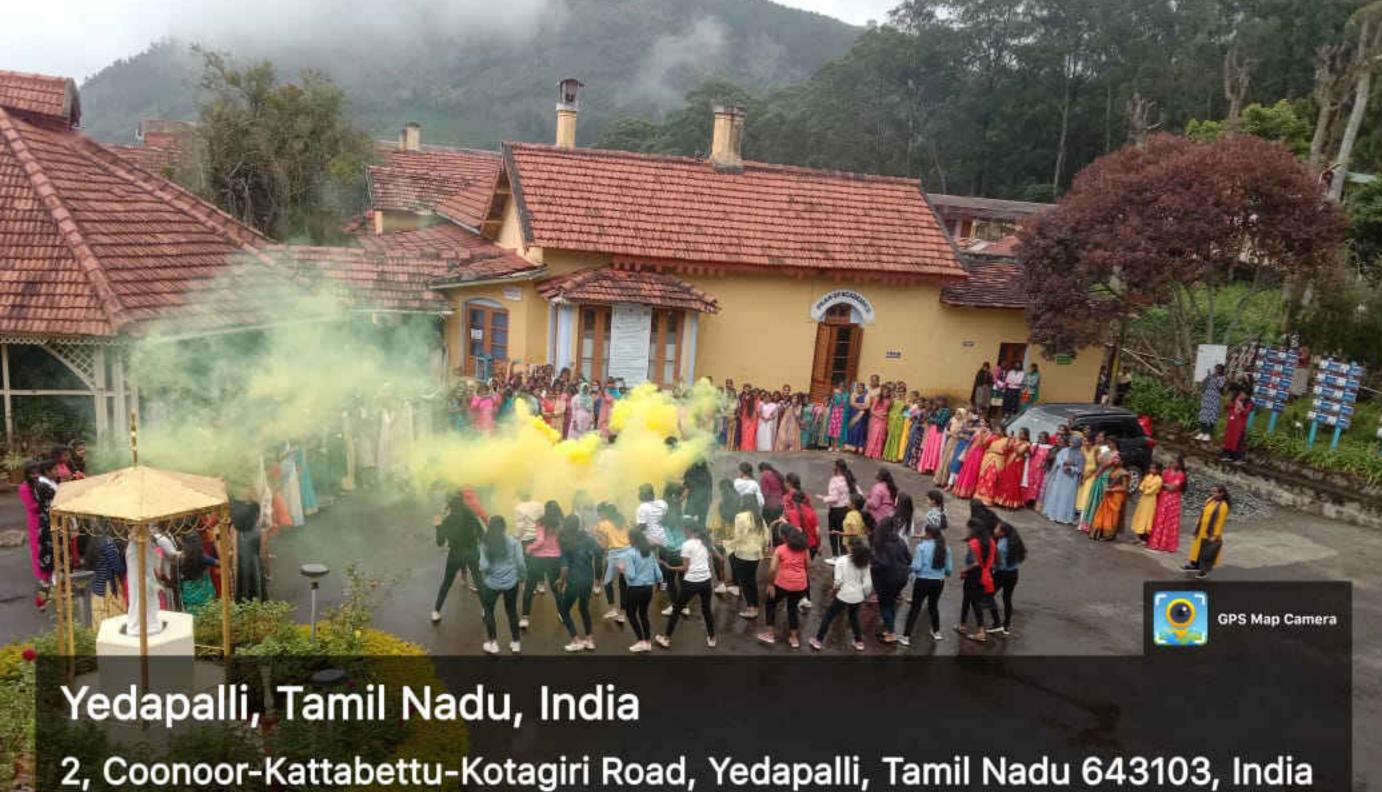

#### ONAM

DATE: 06.05.2022

VENUE: Administrative Block

Onam was celebrated in the college campus on 6th September in the Administrative Block from 1.00 p.m to 3.30 p.m. The Student Council and the Committee members together organised the program. At first we had a dance performed by the students to welcome the "CHENDAMELAM". Then we had various other dances by the students. The students also performed the traditional dance "Thiruvathira". The Administrative Block was decorated with the "Pookolam". Then we had the people performing the chendamelam till 3.30 p.m. All the students came in the traditional wear of Kerala. The students and also the staff member enjoyed themselves and had a very good time. The whole campus looked lively during the program. We also had the media people and the program came up in many news channels. This program was a huge success to the student council.