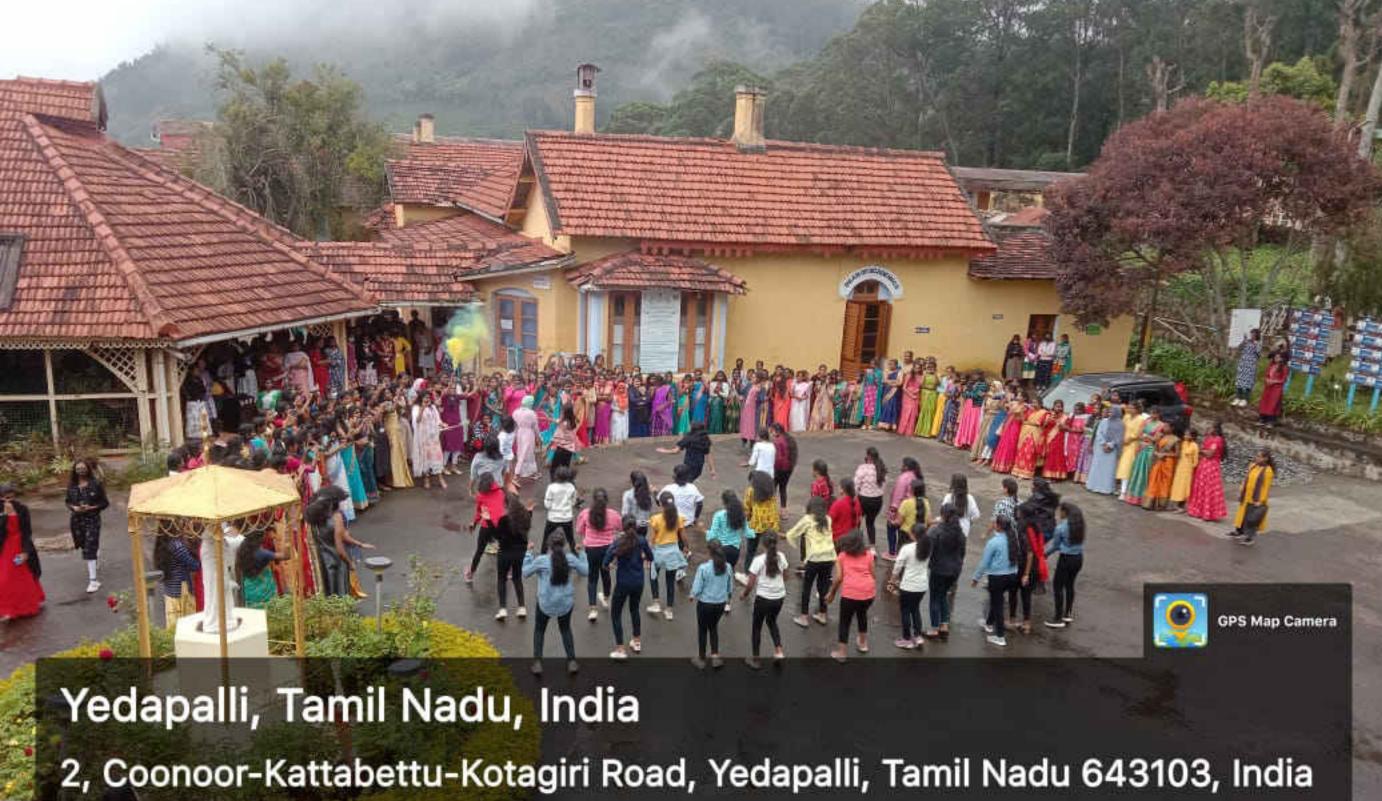

#### TEACHER'S DAY

DATE: 05.09,2022 VENUE: MMT Hall

Teacher's day was celebrated on 5th September in the MMT Hall at 10,00 a.m. and ended by 12,00 p.m. All the students and staff members were present in the MMT Hall. The program was on the theme retro and named "Then World". The Master of Ceremony was done by Lakshanya, Director of Media and communication and Sharon Monica, Director of Placement. The program started with a welcome address by Charumathi, President of Student Council. There were dance, song and poetry performed by the students. Later our principal Dr.Sr.Sheela.V.J. spoke a few words and appreciated the council and the committee for the program. All the staff members were given a plant sapling as a memento on this beautiful occasion. The program ended

at 12.00 p.m. with a vote of thanks.

Signature of the President,

Signature of the Secretary

Signature of the Principal

COUNDUR - 643104

Yedapalli, Tamil Nadu, India 2, Coonoor-Kattabettu-Kotagiri Road, Yedapalli, Tamil Nadu 643103, India Lat 11.369305° Long 76.816898° 06/09/22 01:52 PM GMT +05:30