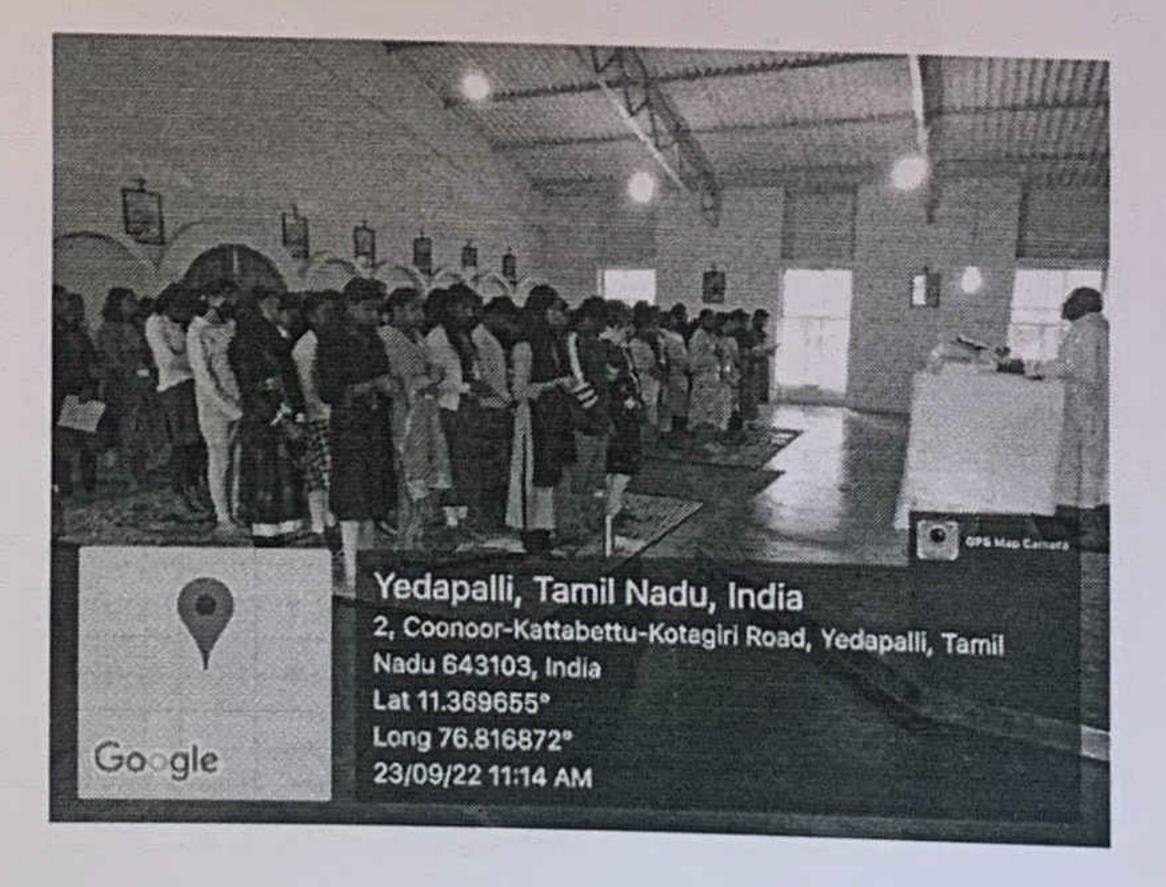

# PROVIDENCE COLLEGE FOR WOMEN (AUTONOMOUS) AICUF UNIT

Program

: Inter Religious Meet

Date

: 23.09.2022

An Inter religious meet was organized for both UG and PG students to teach them about unity in diversity and also to highlight the harmony between the different religion within the campus. Various religious heads addressed the students on various topics related to peace.

In Sithara Joseph Organizing Secretary

Joint Secretary

Principal

PRINCIPAR,
Providence College For Women.
COONOOR - 643104.