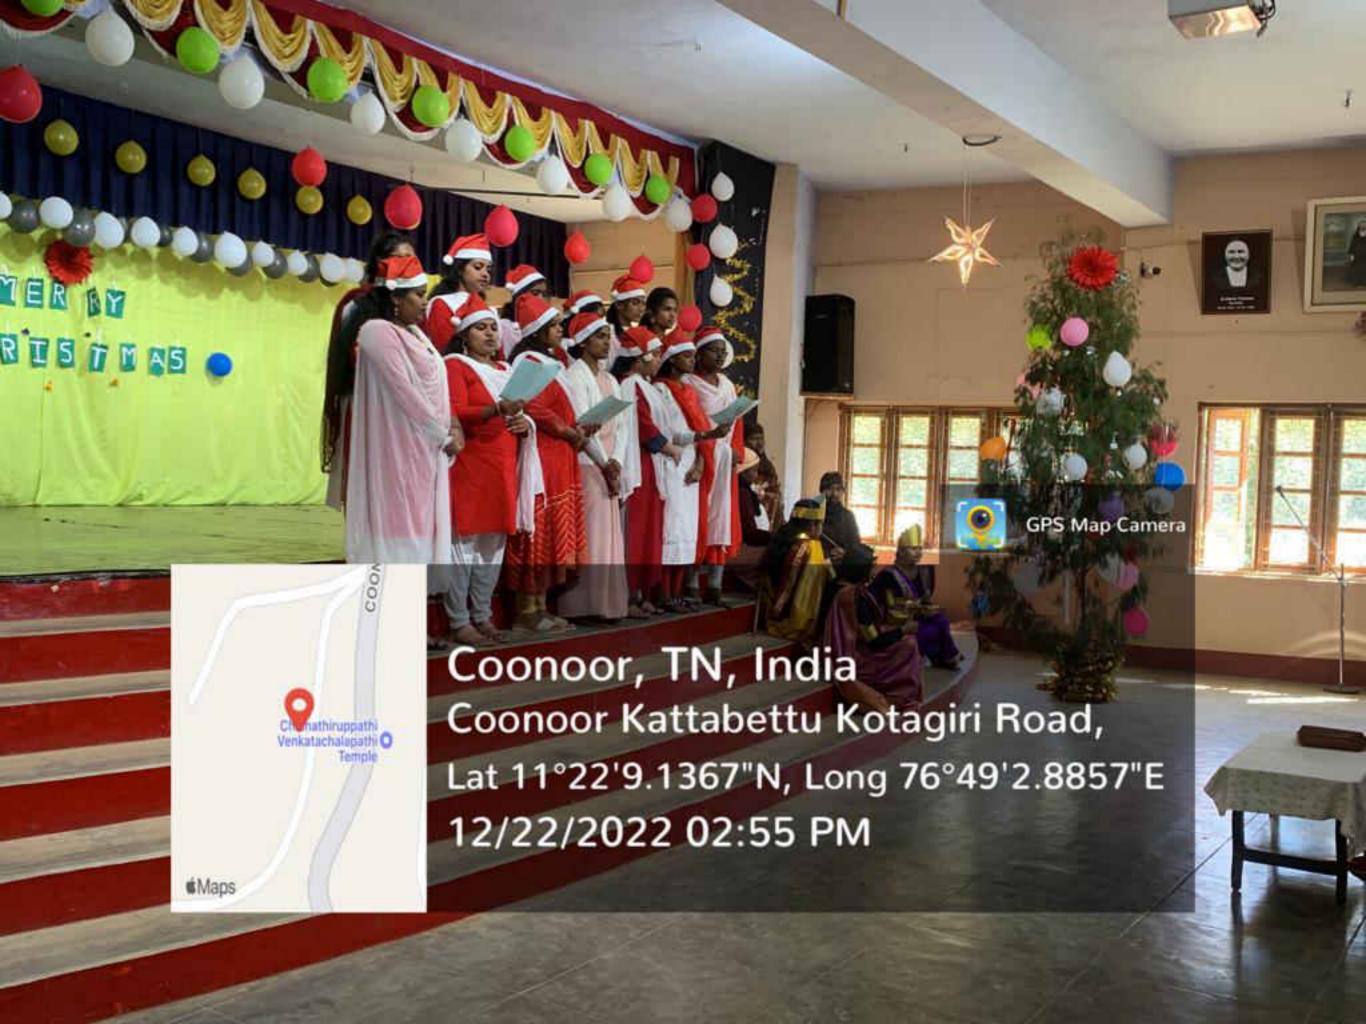

#### AICUF UNIT

Program : Christmas program

Date : 22.12. 2022

The AICUF unit of Providence College For Women celebrated the birth of Christ in a meaningful and prayerful way. The program began with a beautiful dance picturing the birth of the Christ. The message of Christmas is to have peace, happiness and joy with in oneself and to share it with the others. The students beautifully portrayed how important it is to give than to receive through a skit. The Choir added charm and beauty to the programme. The presence of Santa Claus reminded all that the Christmas is to share our gifts, laughter and joy with all. The celebration taught each one of us to be happy about little things that we have in our life. All the students participated in a harmonious way with a team spirit

By Sikala Joseph Organizing Secretary

Principal |

PRINCIPAL.

Worldence College For Wamen.

COUNDOR - 043104.

Joint Secretary