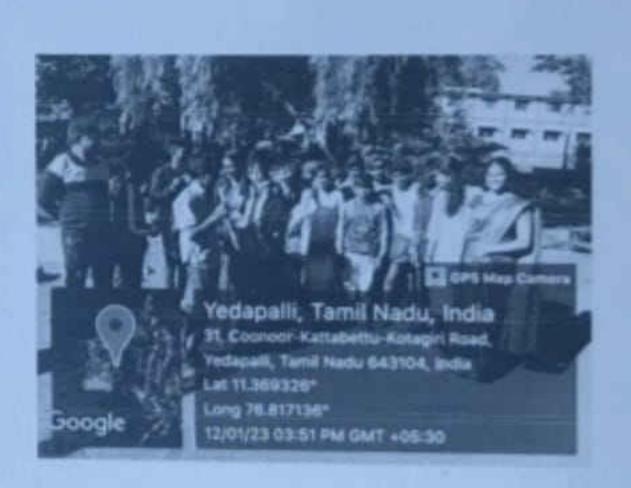

#### PONGAL CELEBRATION

VENUE: NSS Garden

The Pongal celebration was held in the college campus in the NSS Garden on 12.01.2023. The main motive of the program was to enrich the Tamil culture. The program started by making pongal by the Student Council in front of the Administrative Block. In order to highlight the theme the students performed Dyilattam, Kummiattam, Bharathanattiyam and Tamil folk dance. A Tamil song was performed by Charumathi J, Student Council President and Harshaa G.M., Student Council Secretary proclaiming the praises of Tamil culture A Tamil debate competition was also held on the topic "usu unit in some unit in the program and Applications Later Uriyattam and Pongal making competitions was held for the students. In the noon Paraiyattam was performed by the students from Government Hr. Sec. School, Keelkotagiri The program ended by 4.00 p.m. in the evening.

Signature of the President

Company

Signature of the Secretary

Signature of the Principal V

PRINCIPAL,
Providence College For Woman.
COONOOR - 643104.