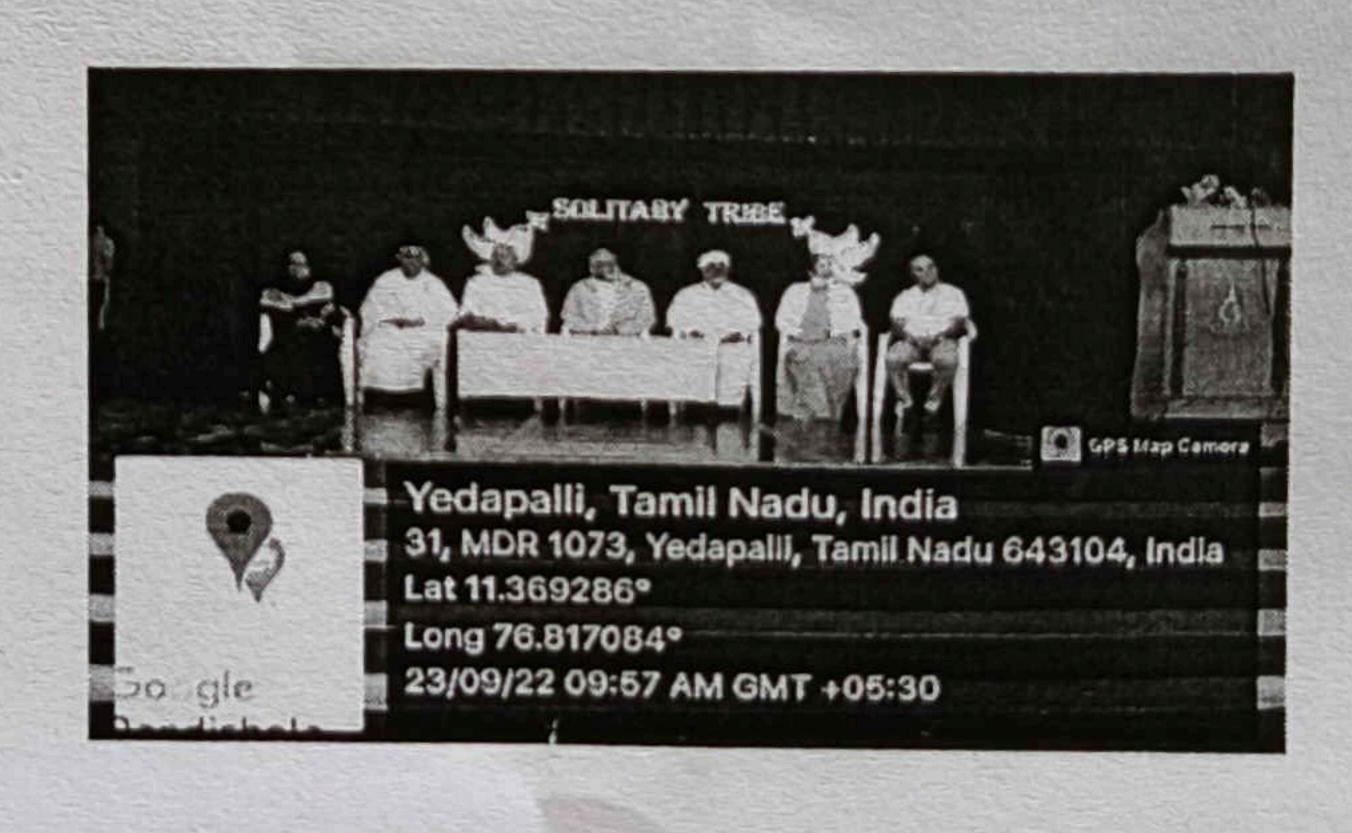

## About the Event:

INTERNATIONAL PEACE DAY Peace In, The Institution's Innovation Council, JCI, Rotaract club, and YRC of Providence College for Women (Autonomous) jointly conducted a program on 23rd September 2022. This Inter religious meet was conducted on the commemoration of International Peace Day. The resource persons were Rev. Prabu Mohan, Rev Father Arul Swamy, Mrs. Sebira, BK Ruckmani, Ravi Bheeman. They spoke about achieving true peace entails much more than laying down arms. It requires the building of societies where all members feel that they can flourish. It involves creating a world in which people are treated equally, regardless of their race. Later we had Carnival of Elation. The resource person of this event was Palak Bhansali. Students and faculty members explored the Stalls, Rangoli and different games which was conducted by the office bearers of various clubs.