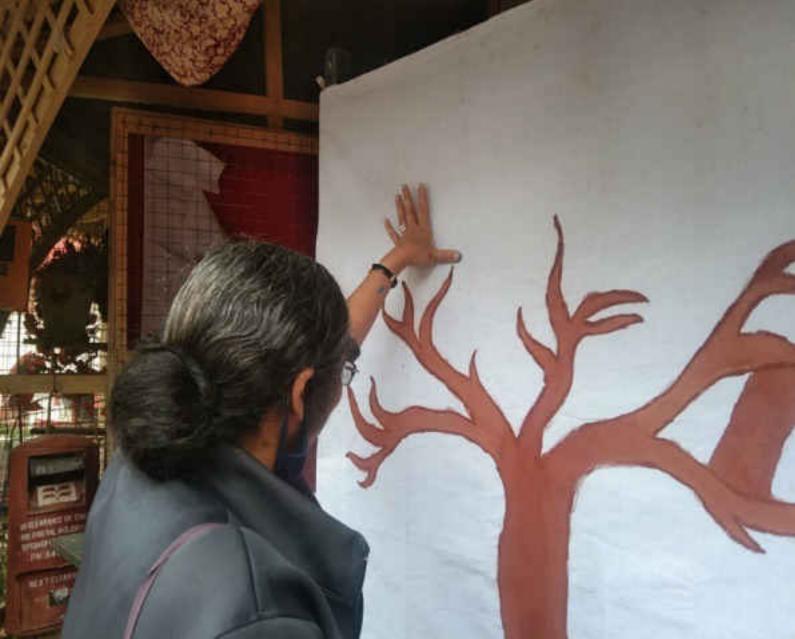

## Radiance of Providence

[VIB940R]

The seven department of Providence are here to splash out the seven colors of the rainbow.

Date - 19/10/2022, Wednesday

Time - 12:30 p.m.

Venue - Guest Lounge
[Providence college for women, Coonoor]

Name of the Event Providence Radiance

Date 19th October 2022

Venue College Campus, Providence College for Women

Number of Students 300

Target Group Staff & Students

About the Event :It was an event which was conducted to unite the whole Providence Family. It was conducted on 19/10/2022, Wednesday at 12:30 p.m. in the college. The seven departments in the college were given seven colors of the rainbow, to print their fingers. The students, the teaching and the non - teaching staffs were excited to create memories in the white board given. There were around 300 participants. The Board Members of JCI and the Director of all Clubs made the event a grand success, by the guidance of the staff incharge Ms. KeerthanaSundar Raj. The event was appreciated by everybody.