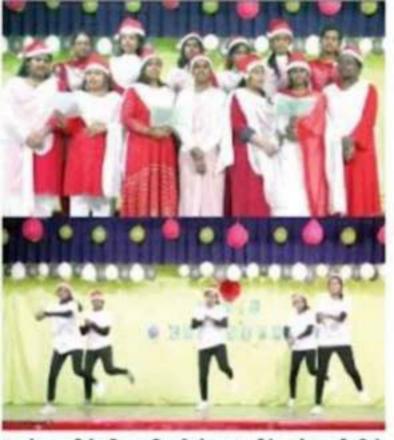

#### AICUF UNIT

Program : Christmas program

Date : 22.12. 2022

The AICUF unit of Providence College For Women celebrated the birth of Christ in a meaningful and prayerful way. The program began with a beautiful dance picturing the birth of the Christ. The message of Christmas is to have peace, happiness and joy with in oneself and to share it with the others. The students beautifully portrayed how important it is to give than to receive through a skit. The Choir added charm and beauty to the programme. The presence of Santa Claus reminded all that the Christmas is to share our gifts, laughter and joy with all. The celebration taught each one of us to be happy about little things that we have in our life. All the students participated in a harmonious way with a team spirit

#### குன்னூரில் பிராவிடன்ஸ் மகளிர் கல்லூரியில் கீறிஸ்துமன் விழா கொண்டாடப்பட்டது

குள்ளூர், டி. 26-குள்ளூரில் பிராவி, ஸ்ல் பகசிர் கல்ஞாரியில் கிறின்னூல் விழர செல்ஸ், படக்கட்டது. வசலைக் களின் நடனக் பார்வையானர் கணை வெருவதாக கவிரி, தது.

உலகம். முழுவதும் வருகின்ற டிகம்பர் 25ம்தேறி விறிஸ்துமல்றின் விழா உல்வெங்கும் கொண்டாடம் படுகிறது.

நிலகிரி மாவட்டம் குள்னூரி வன்ஷர்ரோலை அருகே உள்ள நலியார் மக்கிர கல்லூரியில் கிறின்றுமல் முன்னி இ கிறில் மூலல் தின் விழா கொண்டக் ப்பட்டது இதில் ஒஞ்சல் மர்யால் போன்று உடை அணிந்து promises an analysis county and a negati min.ms sugge arvinigami. Occupit Franker Ourse screen clieds Countries altistres rigiciské pápariakou zaploká screenshade puer Back Fact universual enhance CHUMAUTE BROKERS BROKEN ARBROGADED BASSAT DILINIONS unhocuperhage a proci-1. 195 Both a proper suprischeret. Stin Chicagos dignific gerngear germa germalisak carbinette social Gandin art.