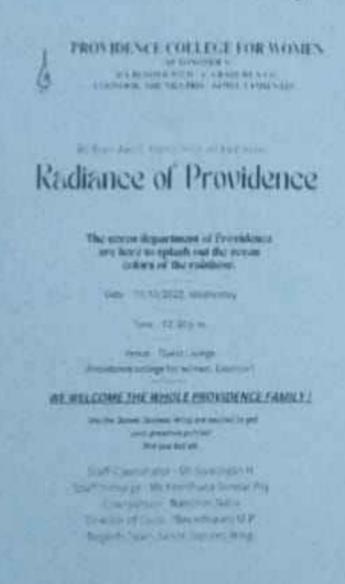

## Radiance of Providence

[VIB940R]

The seven department of Providence are here to splash out the seven colors of the rainbow.

Date - 19/10/2022, Wednesday

Time - 12:30 p.m.

Venue - Guest Lounge
[Providence college for women, Coonoor]

#### WE WELCOME THE WHOLE PROVIDENCE FAMILY!

We the Junior Jaycees Wing are excited to get your presence printed,

Not you but all.

Staff Coordinator - Mr.Sivalingan H.
Staff Incharge - Ms.Keerthana Sundar Raj
Chairperson - Nandhini Nalla
Director of Clubs - Bavadharani M.P.
Regards Team Junior Jaycees Wing.