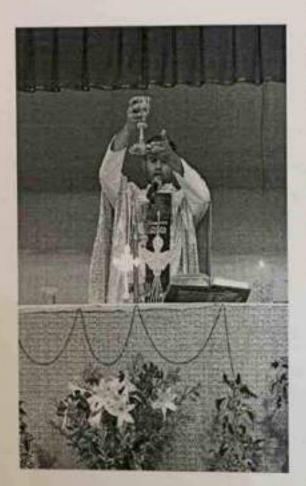

#### AICUF UNIT

Program

: Inaugural mass

Date

: 06.09.2022

An Inaugural mass was organized for the UG and PG students of our college to receive God's blessings for the academic year. Rev. Fr. Vimal Bakiyanathan, Assistant Parish Priest of St. Joseph's church, Alwarpet, offered the Eucharistic Celebration. Father's speech was very impressive, educative and practical. It made us ponder over it.