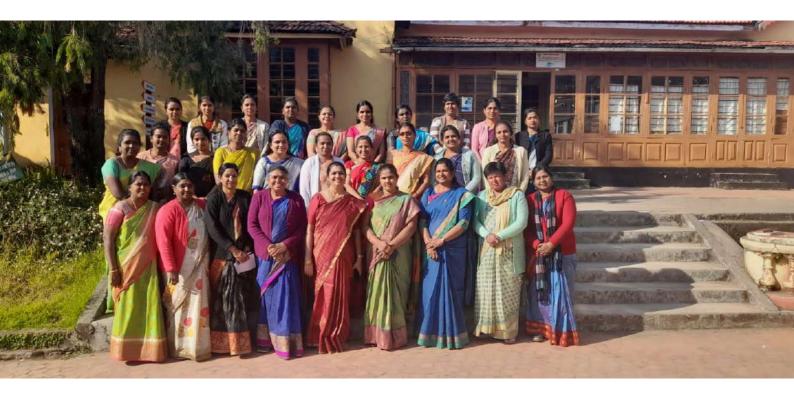

Academic Council, Providence College for Women organized F D P on Curriculam Enhancement and Outcome based Education. All teaching Staff and IQAC Members of Providence College attended the training programme. The programme was organized on 21.02.2023, Tuesday. The Resource Persons for the programme were Dr. N. Muthulakshmi Andal, Assistant Professor in Chemistry, PSGR Krishnammal College, Coimbatore and Dr.C Gomathy, Assistant Professor in Commerce, PSGR Krishnammal College Coimbatore. The training programme was divided into two sessions. The Resource Persons explained about the Programme outcomes, Course outcomes, OBE pattern, syllabus framing etc. They clarified the doubts of the staff regarding these topics.