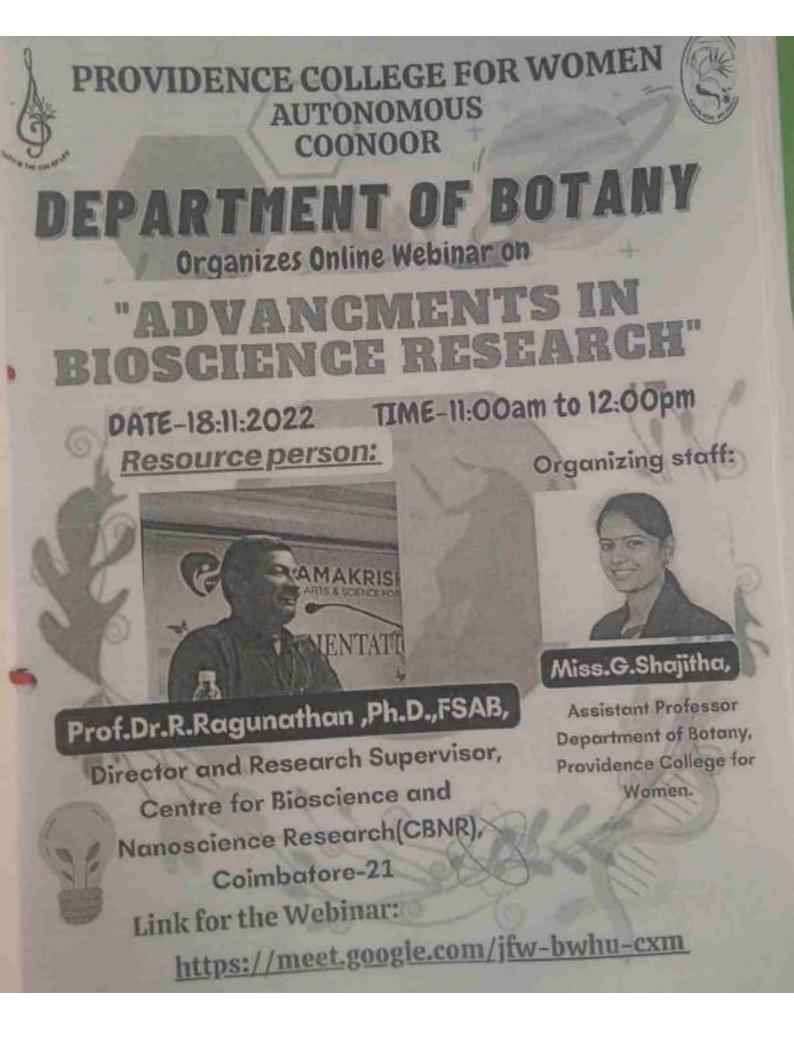

# Webinar on Advancements in Bioscience Research

## 18.11.2022

The Department of Botany organized a webinar on the topic "Advancements in Bioscience Research" on 18<sup>th</sup> November 2022. Dr.N.Vislakshi, Head; Department of Botany welcomed the gathering. Miss Shajitha, Assistant Professor, introduced the Resource person. The resource person of the day Prof. Dr.R.Ragunathan, Director and Research supervisor, Centre for Bioscience and Nanoscience Research (CBNR) in his speech explained about the recent trends in various fields of biological research. Also he briefed about the funds available for life sciences. He explained about the carrier opportunities for the students of Botany, apart from that he also mentioned in his talk about the role of microbes in forensic sciences. Mrs. Praveena, Assistant Professor, proposed the vote of thanks. The webinar enriched the students in motivating them to pursue their higher studies and research.