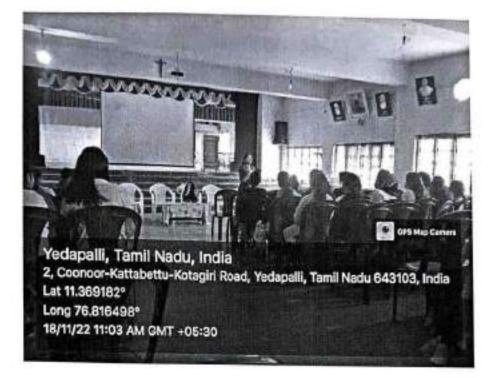

## 18.11.2022

The Department of Botany organized a webinar on the topic "Advancements in Bioscience Research" on 18<sup>th</sup> November 2022. Dr.N.Vislakshi, Head; Department of Botany welcomed the gathering. Miss Shajitha, Assistant Professor, introduced the Resource person. The resource person of the day Prof. Dr.R.Ragunathan, Director and Research supervisor, Centre for Bioscience and Nanoscience Research (CBNR) in his speech explained about the recent trends in various fields of biological research. Also he briefed about the funds available for life sciences. He explained about the carrier opportunities for the students of Botany, apart from that he also mentioned in his talk about the role of microbes in forensic sciences. Mrs. Praveena, Assistant Professor, proposed the vote of thanks. The webinar enriched the students in motivating them to pursue their higher studies and research.