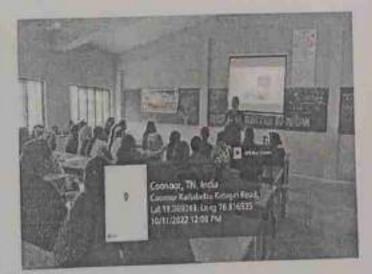

## 18.11.2022

The Department of Botany organized a webinar on the topic "Advancements in Bioscience Research" on 18<sup>th</sup> November 2022. Dr.N.Vislakshi, Head; Department of Botany welcomed the gathering. Miss Shajitha, Assistant Professor, introduced the Resource person. The resource person of the day Prof. Dr.R.Ragunathan, Director and Research supervisor, Centre for Bioscience and Nanoscience Research (CBNR) in his speech explained about the recent trends in various fields of biological research. Also he briefed about the funds available for life sciences. He explained about the carrier opportunities for the students of Botany, apart from that he also mentioned in his talk about the role of microbes in forensic sciences. Mrs. Praveena, Assistant Professor, proposed the vote of thanks. The webinar enriched the students in motivating them to pursue their higher studies and research.