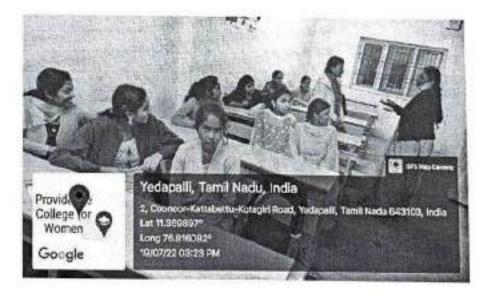

# Talk on "Career opportunities in Botany"

As Providence College has signed a Memorandum of Understanding (MoU) between the Department of Botany of the college and St. Joseph College, Trichirappalli, Tamil Nadu. An inaugural programme was initiated on 11<sup>th</sup> October 2022 by organizing a talk on "Career Opportunities in Botany". The Resource person of the day was Dr. Senthil Kumar, Associate Professor & Head, Department of Botany, St. Joseph College, Trichy. Dr. N Visalakshi, Associate Professor & Head, Department of Botany welcomed the gathering and Dr. Rose de Leema Associate Professor introduced the resource person. The Chief Guest, while addressing the students, mentioned the subject Botany has multi-scope as it is involved in all Agriculture and Food Technologies through Artificial Intelligence, Robotic etc. He also stressed the students about the importance of getting patent rights at international level and how they can be placed immediately in any organizations depending upon the number of patents they have. The talk has inspired the entire budding Botanists of the Department.