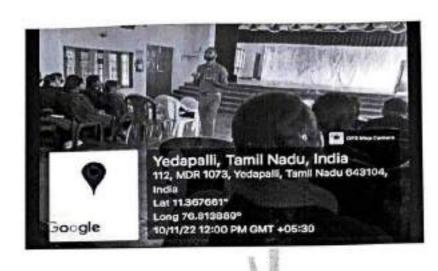

## TALK ON " CONVENTIONAL AND MODERN TECHNIQUES IN PLANT TISSUE CULTURE " (20.03.2023)

A talk was organized by the Department of Botany on the topic "Conventional and modern techniques in plant tissue culture". Dr. Lekha, Assistant Professor of Botany, PSG College of Arts and Science, Coimbatore and Alumnae of the Providence College was the Resource person of the day. She was introduced by Dr. Visalakshi, HOD of Botany. The Resource person gave a detailed explanation through a Power Point presentation which demonstrated graphically the importance and significance of plant tissue culture and its application in various fields of Life Sciences. The students enthusiastically interacted during the session as they learnt in detail about the callus culture, shape, structure, explants culture of various species etc. Many were motivated towards the subject Tissue culture as she explained about the conventional and modern methods of growing new plants through different explants through attractive slides and how they could expand the knowledge in this field in their Higher studies as their project at PG & Research levels.