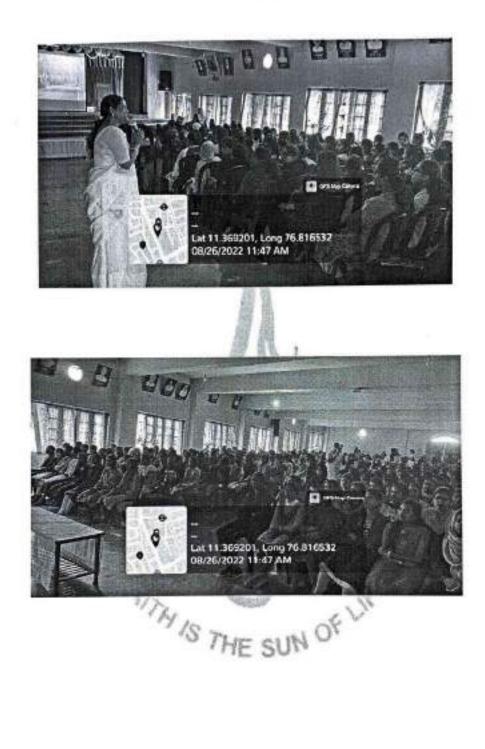

# Talk on "Career opportunities in Botany"

As Providence College has signed a Memorandum of Understanding (MoU) between the Department of Botany of the college and St. Joseph College, Trichirappalli, Tamil Nadu. An inaugural programme was initiated on 11<sup>th</sup> October 2022 by organizing a talk on "Career Opportunities in Botany". The Resource person of the day was Dr. Senthil Kumar, Associate Professor & Head, Department of Botany, St. Joseph College, Trichy. Dr. N Visalakshi, Associate Professor & Head, Department of Botany welcomed the gathering and Dr. Rose de Leema Associate Professor introduced the resource person. The Chief Guest, while addressing the students, mentioned the subject Botany has multi-scope as it is involved in all Agriculture and Food Technologies through Artificial Intelligence, Robotic etc. He also stressed the students about the importance of getting patent rights at international level and how they can be placed immediately in any organizations depending upon the number of patents they have. The talk has inspired the entire budding Botanists of the Department.