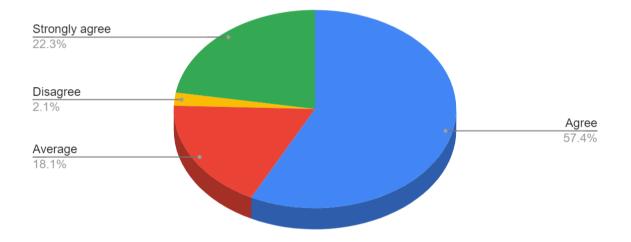

### PROVIDENCE COLLEGE FOR WOMEN (AUTONOMOUS), COONOOR STAFF FEEDBACK ON CURRICULUM 2022-2023

1. Curriculum is structured and suitable for the desired program outcome.

Count of 1. Curriculum is structured and suitable for the desired program outcome.

2. The study program has a sufficient number of optional courses.

Count of 2. The study program has a sufficient number of optional courses.

3. The curriculum has good balance between theory and application.

Count of 3. The curriculum has good balance between theory and application.

#### 4. The books prescribed/ listed as reference material in curriculum are relevant and appropriate.

Count of 4. The books prescribed/ listed as reference material in curriculum are relevant...

#### 5. Sufficient number of prescribed books are available in the library.

Count of 5. Sufficient number of prescribed books are available in the library.

Count of 6. Infrastructural facilities, requirements for teaching and learning are adequat...

#### 7. There is the freedom to propose, modify, suggest and incorporate new topics in the curriculum.

Count of 7. There is the freedom to propose, modify, suggest and incorporate new topic...

#### 8. There is freedom to adopt new techniques/strategies of teaching.

Count of 8. There is freedom to adopt new techniques/strategies of teaching.