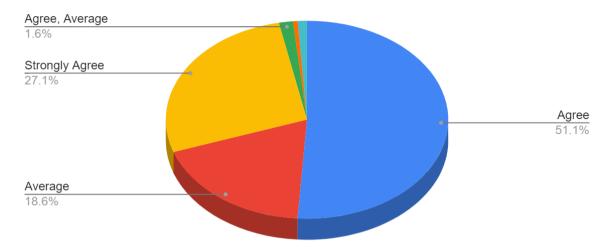

### PROVIDENCE COLLEGE FOR WOMEN (AUTONOMOUS), COONOOR STUDENTS FEEDBACK ON CURRICULUM

2022-23

#### 1. How satisfied are you with the syllabus?

#### 2. The syllabus of every course is well organised from basic to advanced level.

3. The curriculum facilitates your cognitive, social, and emotional growth.

4. The Curriculum promotes internship, student exchange offers and field visit opportunities.

5.

The Curriculum inculcates soft skills and employability skills to make you ready for the world of profession and career building.

6. Curriculum delivery by the teachers.

7. Teachers inform you about your expected competencies, course outcomes and programme objectives.

8. Your mentor provides adequate guidance on your assigned task.

9. Teachers identify your strengths and encourage you providing the right level of challenges.

10. Teacher clearly gives directions and explains what is expected on assignments and tests.