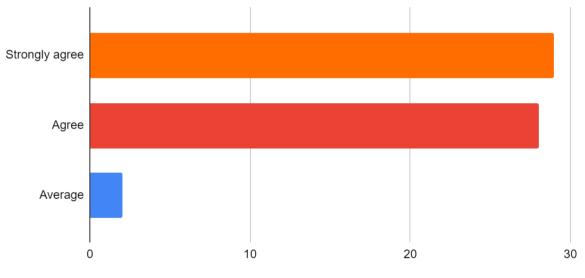

### PROVIDENCE COLLEGE FOR WOMEN (AUTONOMOUS), COONOOR STUDENTS FEEDBACK ON CURRICULUM

2022-23

#### 1. How satisfied are you with the syllabus?

#### 2. The syllabus of every course is well organised from basic to advanced level.

3. The curriculum facilitates your cognitive, social, and emotional growth.

4. The Curriculum promotes internship, student exchange offers and field visit opportunities.

5.

The Curriculum inculcates soft skills and employability skills to make you ready for the world of profession and career building.

6. Curriculum delivery by the teachers.

7. Teachers inform you about your expected competencies, course outcomes and programme objectives.

8. Your mentor provides adequate guidance on your assigned task.

9. Teachers identify your strengths and encourage you providing the right level of challenges.

10. Teacher clearly gives directions and explains what is expected on assignments and tests.