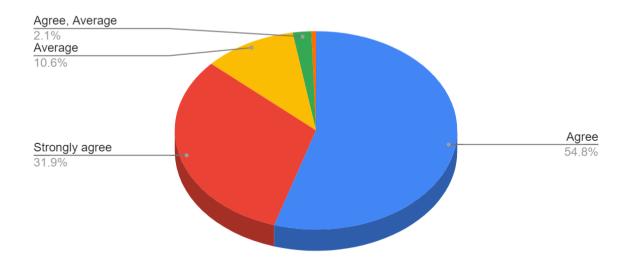

### PROVIDENCE COLLEGE FOR WOMEN (AUTONOMOUS), COONOOR STAFF FEEDBACK ON CURRICULUM 2022-2023

1. Curriculum is structured and suitable for the desired program outcome.

Count of 1. Curriculum is structured and suitable for the desired program outcome.

2. The study program has a sufficient number of optional courses.

Count of 2. The study program has a sufficient number of optional courses.

3. The curriculum has good balance between theory and application.

Count of 3. The curriculum has good balance between theory and application.

#### 4. The books prescribed/ listed as reference material in curriculum are relevant and appropriate.

Count of 4. The books prescribed/ listed as reference material in curriculum are relevant...

#### 5. Sufficient number of prescribed books are available in the library.

Count of 5. Sufficient number of prescribed books are available in the library.

Count of 6. Infrastructural facilities, requirements for teaching and learning are adequat...

#### 7. There is the freedom to propose, modify, suggest and incorporate new topics in the curriculum.

Count of 7. There is the freedom to propose, modify, suggest and incorporate new topic...

#### 8. There is freedom to adopt new techniques/strategies of teaching.

Count of 8. There is freedom to adopt new techniques/strategies of teaching.