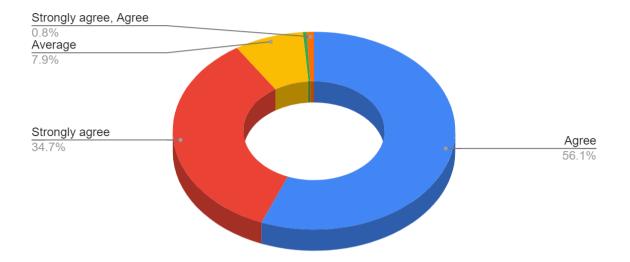

. The syllabus of every course is well organised from basic to advanced level.



3. The curriculum facilitates your cognitive, social, and emotional growth.



4. The Curriculum promotes internship, student exchange offers and field visit opportunities.



5.

The Curriculum inculcates soft skills and employability skills to make you ready for the world of profession and career building.



6. Curriculum delivery by the teachers.



7. Teachers inform you about your expected competencies, course outcomes and programme objectives.



8. Your mentor provides adequate guidance on your assigned task.



9. Teachers identify your strengths and encourage you providing the right level of challenges.



10. Teacher clearly gives directions and explains what is expected on assignments and tests.