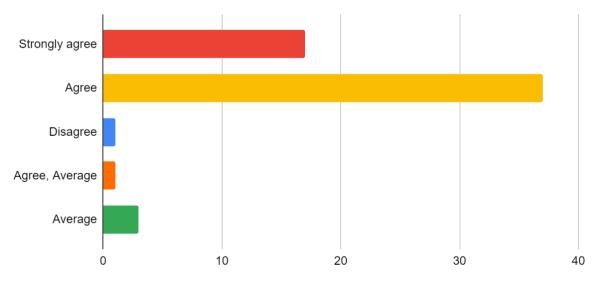

### PROVIDENCE COLLEGE FOR WOMEN (AUTONOMOUS), COONOOR ALUMNI FEEDBACK ON CURRICULUM 2022-2023

1. The Syllabus studied by me was relevant to my professional life.

2. The contents of the Syllabus were revised at reasonable intervals.

3. The syllabus imparted value based learning in terms of skills, concepts, knowledge and critical thinking in students.

4. Aims and objectives of the syllabus were well defined and clear to the teachers and students

5. The course/ syllabus increased my knowledge and understanding of the subject studied.

6. The prescribed books were relevant, updated and appropriate.

7. The syllabus was directly related to enhancing practical competencies.

### 8. The syllabus was based as per the requirement of the job/industry.