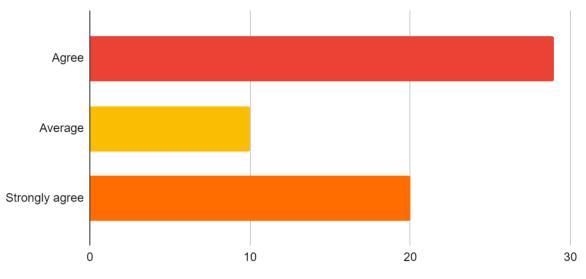

### PROVIDENCE COLLEGE FOR WOMEN (AUTONOMOUS), COONOOR STUDENTS FEEDBACK ON CURRICULUM

2022-23

#### 1. How satisfied are you with the syllabus?

#### 2. The syllabus of every course is well organised from basic to advanced level.

3. The curriculum facilitates your cognitive, social, and emotional growth.

4. The Curriculum promotes internship, student exchange offers and field visit opportunities.

5.

The Curriculum inculcates soft skills and employability skills to make you ready for the world of profession and career building.

6. Curriculum delivery by the teachers.

7. Teachers inform you about your expected competencies, course outcomes and programme objectives.

8. Your mentor provides adequate guidance on your assigned task.

9. Teachers identify your strengths and encourage you providing the right level of challenges.

10. Teacher clearly gives directions and explains what is expected on assignments and tests.