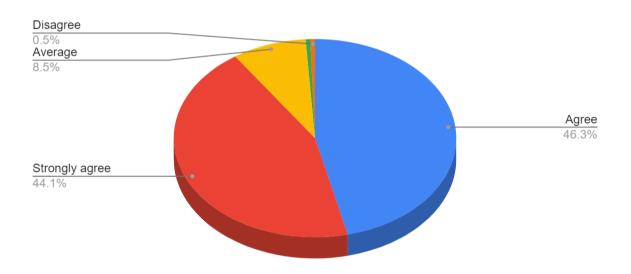

### PROVIDENCE COLLEGE FOR WOMEN (AUTONOMOUS), COONOOR STUDENTS FEEDBACK ON CURRICULUM

2022-23

#### 1. How satisfied are you with the syllabus?

#### 2. The syllabus of every course is well organised from basic to advanced level.

3. The curriculum facilitates your cognitive, social, and emotional growth.

4. The Curriculum promotes internship, student exchange offers and field visit opportunities.

5.

The Curriculum inculcates soft skills and employability skills to make you ready for the world of profession and career building.

6. Curriculum delivery by the teachers.

7. Teachers inform you about your expected competencies, course outcomes and programme objectives.

8. Your mentor provides adequate guidance on your assigned task.

9. Teachers identify your strengths and encourage you providing the right level of challenges.

10. Teacher clearly gives directions and explains what is expected on assignments and tests.