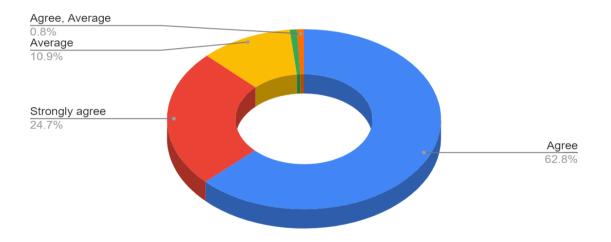

### PROVIDENCE COLLEGE FOR WOMEN (AUTONOMOUS), COONOOR ALUMNI FEEDBACK ON CURRICULUM 2022-2023

1. The Syllabus studied by me was relevant to my professional life.

2. The contents of the Syllabus were revised at reasonable intervals.

3. The syllabus imparted value based learning in terms of skills, concepts, knowledge and critical thinking in students.

4. Aims and objectives of the syllabus were well defined and clear to the teachers and students

5. The course/ syllabus increased my knowledge and understanding of the subject studied.

6. The prescribed books were relevant, updated and appropriate.

7. The syllabus was directly related to enhancing practical competencies.

### 8. The syllabus was based as per the requirement of the job/industry.