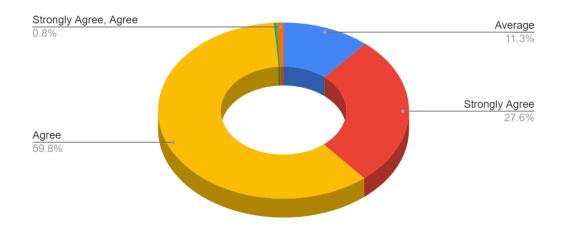

### PROVIDENCE COLLEGE FOR WOMEN (AUTONOMOUS), COONOOR STUDENTS FEEDBACK ON CURRICULUM

2022-23

#### 1. How satisfied are you with the syllabus?

#### 2. The syllabus of every course is well organised from basic to advanced level.

3. The curriculum facilitates your cognitive, social, and emotional growth.

4. The Curriculum promotes internship, student exchange offers and field visit opportunities.

5.

The Curriculum inculcates soft skills and employability skills to make you ready for the world of profession and career building.

6. Curriculum delivery by the teachers.

7. Teachers inform you about your expected competencies, course outcomes and programme objectives.

8. Your mentor provides adequate guidance on your assigned task.

9. Teachers identify your strengths and encourage you providing the right level of challenges.

10. Teacher clearly gives directions and explains what is expected on assignments and tests.