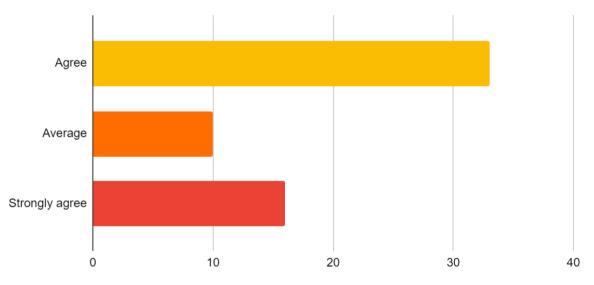

### PROVIDENCE COLLEGE FOR WOMEN (AUTONOMOUS), COONOOR STAFF FEEDBACK ON CURRICULUM 2022-2023

1. Curriculum is structured and suitable for the desired program outcome.

Count of 1. Curriculum is structured and suitable for the desired program outcome.

2. The study program has a sufficient number of optional courses.

Count of 2. The study program has a sufficient number of optional courses.

3. The curriculum has good balance between theory and application.

Count of 3. The curriculum has good balance between theory and application.

#### 4. The books prescribed/ listed as reference material in curriculum are relevant and appropriate.

Count of 4. The books prescribed/ listed as reference material in curriculum are relevant...

#### 5. Sufficient number of prescribed books are available in the library.

Count of 5. Sufficient number of prescribed books are available in the library.

Count of 6. Infrastructural facilities, requirements for teaching and learning are adequat...

#### 7. There is the freedom to propose, modify, suggest and incorporate new topics in the curriculum.

Count of 7. There is the freedom to propose, modify, suggest and incorporate new topic...

#### 8. There is freedom to adopt new techniques/strategies of teaching.

Count of 8. There is freedom to adopt new techniques/strategies of teaching.