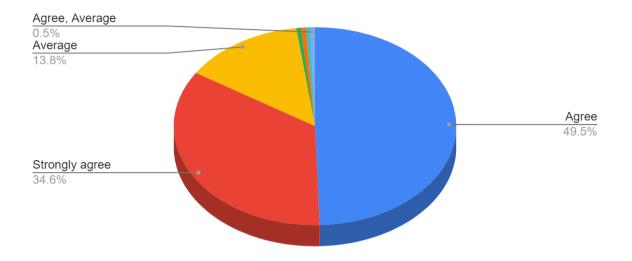

### PROVIDENCE COLLEGE FOR WOMEN (AUTONOMOUS), COONOOR ALUMNI FEEDBACK ON CURRICULUM 2022-2023

1. The Syllabus studied by me was relevant to my professional life.

2. The contents of the Syllabus were revised at reasonable intervals.

3. The syllabus imparted value based learning in terms of skills, concepts, knowledge and critical thinking in students.

4. Aims and objectives of the syllabus were well defined and clear to the teachers and students

5. The course/ syllabus increased my knowledge and understanding of the subject studied.

6. The prescribed books were relevant, updated and appropriate.

7. The syllabus was directly related to enhancing practical competencies.

### 8. The syllabus was based as per the requirement of the job/industry.