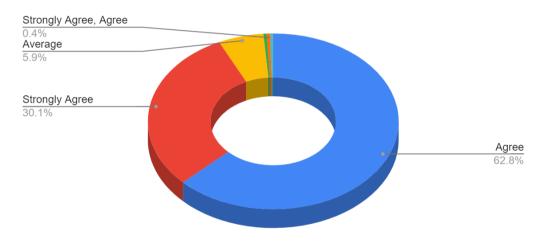

### PROVIDENCE COLLEGE FOR WOMEN (AUTONOMOUS), COONOOR STAFF FEEDBACK ON CURRICULUM 2022-2023

1. Curriculum is structured and suitable for the desired program outcome.

Count of 1. Curriculum is structured and suitable for the desired program outcome.