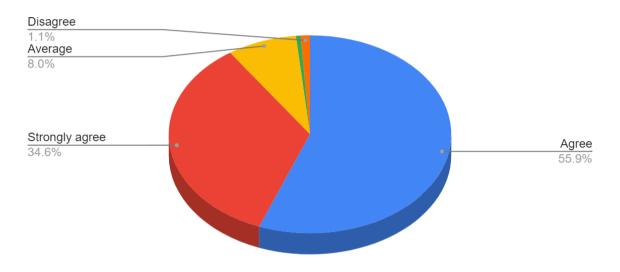

### PROVIDENCE COLLEGE FOR WOMEN (AUTONOMOUS), COONOOR ALUMNI FEEDBACK ON CURRICULUM 2022-2023

1. The Syllabus studied by me was relevant to my professional life.

2. The contents of the Syllabus were revised at reasonable intervals.

3. The syllabus imparted value based learning in terms of skills, concepts, knowledge and critical thinking in students.

4. Aims and objectives of the syllabus were well defined and clear to the teachers and students

5. The course/ syllabus increased my knowledge and understanding of the subject studied.

6. The prescribed books were relevant, updated and appropriate.

7. The syllabus was directly related to enhancing practical competencies.

### 8. The syllabus was based as per the requirement of the job/industry.