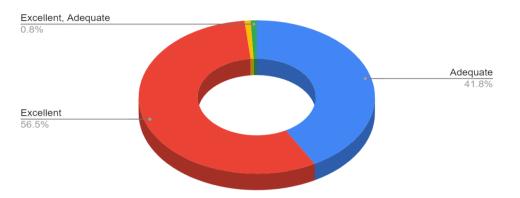

ce material in curriculum are relevant...

#### 5. Sufficient number of prescribed books are available in the library.



Count of 5. Sufficient number of prescribed books are available in the library.





Count of 6. Infrastructural facilities, requirements for teaching and learning are adequat...

#### 7. There is the freedom to propose, modify, suggest and incorporate new topics in the curriculum.



Count of 7. There is the freedom to propose, modify, suggest and incorporate new topic...

#### 8. There is freedom to adopt new techniques/strategies of teaching.



Count of 8. There is freedom to adopt new techniques/strategies of teaching.

### PROVIDENCE COLLEGE FOR WOMEN (AUTONOMOUS), COONOOR STUDENTS FEEDBACK ON CURRICULUM

2022-23

#### 1. How satisfied are you with the syllabus?



#### 2. The syllabus of every course is well organised from basic to advanced level.



3. The curriculum facilitates your cognitive, social, and emotional growth.



4. The Curriculum promotes internship, student exchange offers and field visit opportunities.



5.

The Curriculum inculcates soft skills and employability skills to make you ready for the world of profession and career building.



6. Curriculum delivery by the teachers.



7. Teachers inform you about your expected competencies, course outcomes and programme objectives.



8. Your mentor provides adequate guidance on your assigned task.



9. Teachers identify your strengths and encourage you providing the right level of challenges.



10. Teacher clearly gives directions and explains what is expected on assignments and