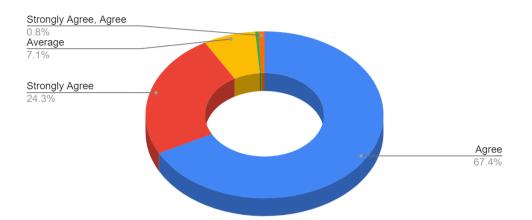

### PROVIDENCE COLLEGE FOR WOMEN (AUTONOMOUS), COONOOR STAFF FEEDBACK ON CURRICULUM 2022-2023

1. Curriculum is structured and suitable for the desired program outcome.

Count of 1. Curriculum is structured and suitable for the desired program outcome.

2. The study program has a sufficient number of optional courses.

Count of 2. The study program has a sufficient number of optional courses.

3. The curriculum has good balance between theory and application.

Count of 3. The curriculum has good balance between theory and application.

#### 4. The books prescribed/ listed as reference material in curriculum are relevant and appropriate.

Count of 4. The books prescribed/ listed as reference material in curriculum are relevant...

#### 5. Sufficient number of prescribed books are available in the library.

Count of 5. Sufficient number of prescribed books are available in the library.

Count of 6. Infrastructural facilities, requirements for teaching and learning are adequat...

#### 7. There is the freedom to propose, modify, suggest and incorporate new topics in the curriculum.

Count of 7. There is the freedom to propose, modify, suggest and incorporate new topic...

#### 8. There is freedom to adopt new techniques/strategies of teaching.

Count of 8. There is freedom to adopt new techniques/strategies of teaching.