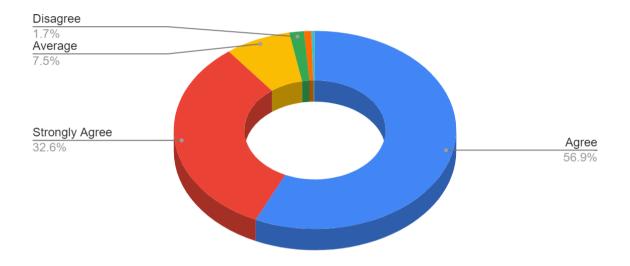

### PROVIDENCE COLLEGE FOR WOMEN (AUTONOMOUS), COONOOR STUDENTS FEEDBACK ON CURRICULUM

2022-23

#### 1. How satisfied are you with the syllabus?