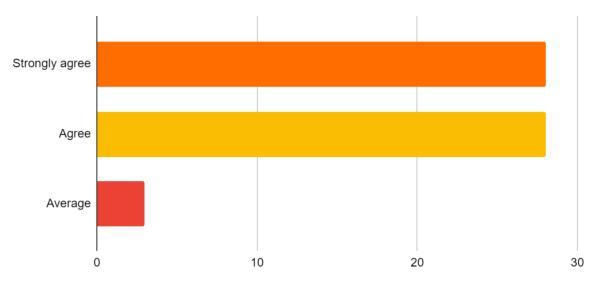

### PROVIDENCE COLLEGE FOR WOMEN (AUTONOMOUS), COONOOR ALUMNI FEEDBACK ON CURRICULUM 2022-2023

1. The Syllabus studied by me was relevant to my professional life.

2. The contents of the Syllabus were revised at reasonable intervals.

3. The syllabus imparted value based learning in terms of skills, concepts, knowledge and critical thinking in students.

4. Aims and objectives of the syllabus were well defined and clear to the teachers and students

5. The course/ syllabus increased my knowledge and understanding of the subject studied.

6. The prescribed books were relevant, updated and appropriate.

7. The syllabus was directly related to enhancing practical competencies.

### 8. The syllabus was based as per the requirement of the job/industry.