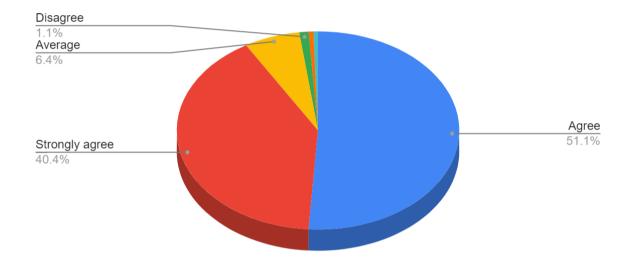

### PROVIDENCE COLLEGE FOR WOMEN (AUTONOMOUS), COONOOR STUDENTS FEEDBACK ON CURRICULUM

2022-23

#### 1. How satisfied are you with the syllabus?

#### 2. The syllabus of every course is well organised from basic to advanced level.

3. The curriculum facilitates your cognitive, social, and emotional growth.

4. The Curriculum promotes internship, student exchange offers and field visit opportunities.

5.

The Curriculum inculcates soft skills and employability skills to make you ready for the world of profession and career building.

6. Curriculum delivery by the teachers.

7. Teachers inform you about your expected competencies, course outcomes and programme objectives.

8. Your mentor provides adequate guidance on your assigned task.

9. Teachers identify your strengths and encourage you providing the right level of challenges.

10. Teacher clearly gives directions and explains what is expected on assignments and tests.