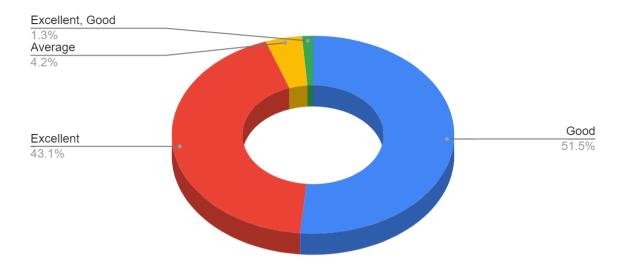

### PROVIDENCE COLLEGE FOR WOMEN (AUTONOMOUS), COONOOR ALUMNI FEEDBACK ON CURRICULUM 2022-2023

1. The Syllabus studied by me was relevant to my professional life.

2. The contents of the Syllabus were revised at reasonable intervals.

#### 1. How satisfied are you with the syllabus?