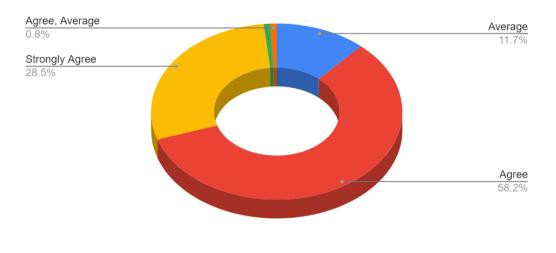

### PROVIDENCE COLLEGE FOR WOMEN (AUTONOMOUS), COONOOR STUDENTS FEEDBACK ON CURRICULUM

2022-23

#### 1. How satisfied are you with the syllabus?

#### 2. The syllabus of every course is well organised from basic to advanced level.

3. The curriculum facilitates your cognitive, social, and emotional growth.

4. The Curriculum promotes internship, student exchange offers and field visit opportunities.

5.

The Curriculum inculcates soft skills and employability skills to make you ready for the world of profession and career building.

6. Curriculum delivery by the teachers.

7. Teachers inform you about your expected competencies, course outcomes and programme objectives.

8. Your mentor provides adequate guidance on your assigned task.

9. Teachers identify your strengths and encourage you providing the right level of challenges.

10. Teacher clearly gives directions and explains what is expected on assignments and tests.