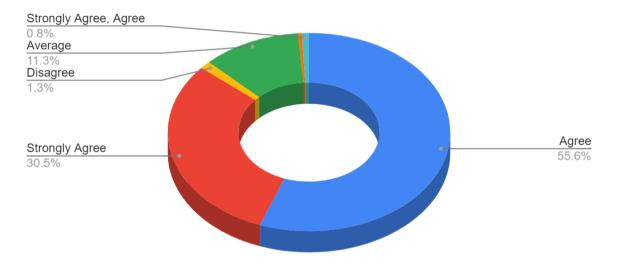

### PROVIDENCE COLLEGE FOR WOMEN (AUTONOMOUS), COONOOR STUDENTS FEEDBACK ON CURRICULUM

2022-23

#### 1. How satisfied are you with the syllabus?