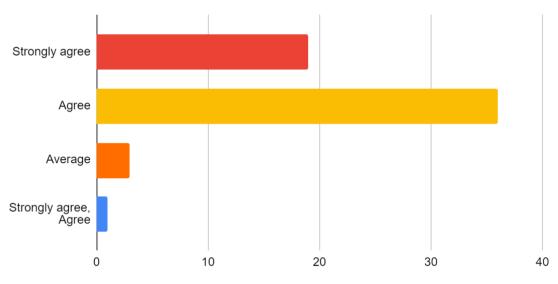

### PROVIDENCE COLLEGE FOR WOMEN (AUTONOMOUS), COONOOR STAFF FEEDBACK ON CURRICULUM 2022-2023

1. Curriculum is structured and suitable for the desired program outcome.

Count of 1. Curriculum is structured and suitable for the desired program outcome.

2. The study program has a sufficient number of optional courses.

Count of 2. The study program has a sufficient number of optional courses.

3. The curriculum has good balance between theory and application.

Count of 3. The curriculum has good balance between theory and application.

#### 4. The books prescribed/ listed as reference material in curriculum are relevant and appropriate.

Count of 4. The books prescribed/ listed as reference material in curriculum are relevant...

#### 5. Sufficient number of prescribed books are available in the library.

Count of 5. Sufficient number of prescribed books are available in the library.

Count of 6. Infrastructural facilities, requirements for teaching and learning are adequat...

#### 7. There is the freedom to propose, modify, suggest and incorporate new topics in the curriculum.

Count of 7. There is the freedom to propose, modify, suggest and incorporate new topic...

#### 8. There is freedom to adopt new techniques/strategies of teaching.

Count of 8. There is freedom to adopt new techniques/strategies of teaching.