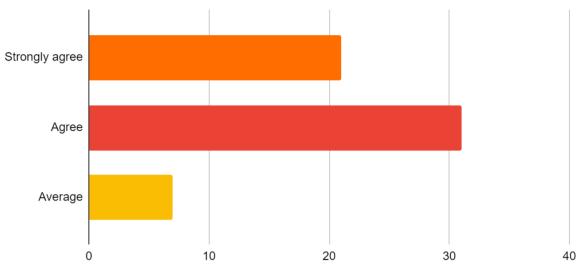

### PROVIDENCE COLLEGE FOR WOMEN (AUTONOMOUS), COONOOR STAFF FEEDBACK ON CURRICULUM 2022-2023

1. Curriculum is structured and suitable for the desired program outcome.

Count of 1. Curriculum is structured and suitable for the desired program outcome.

2. The study program has a sufficient number of optional courses.

Count of 2. The study program has a sufficient number of optional courses.

3. The curriculum has good balance between theory and application.

Count of 3. The curriculum has good balance between theory and application.