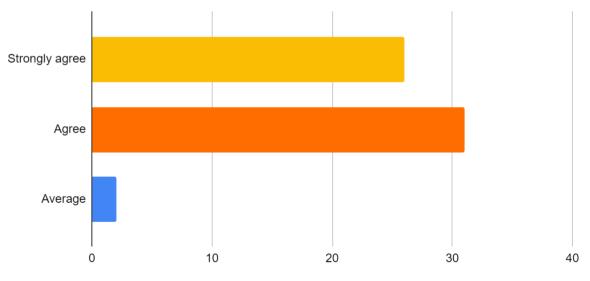

#### 4. The books prescribed/ listed as reference material in curriculum are relevant and appropriate.

Count of 4. The books prescribed/ listed as reference material in curriculum are relevant...

#### 5. Sufficient number of prescribed books are available in the library.

Count of 5. Sufficient number of prescribed books are available in the library.

Count of 6. Infrastructural facilities, requirements for teaching and learning are adequat...

#### 7. There is the freedom to propose, modify, suggest and incorporate new topics in the curriculum.

Count of 7. There is the freedom to propose, modify, suggest and incorporate new topic...

#### 8. There is freedom to adopt new techniques/strategies of teaching.

Count of 8. There is freedom to adopt new techniques/strategies of teaching.