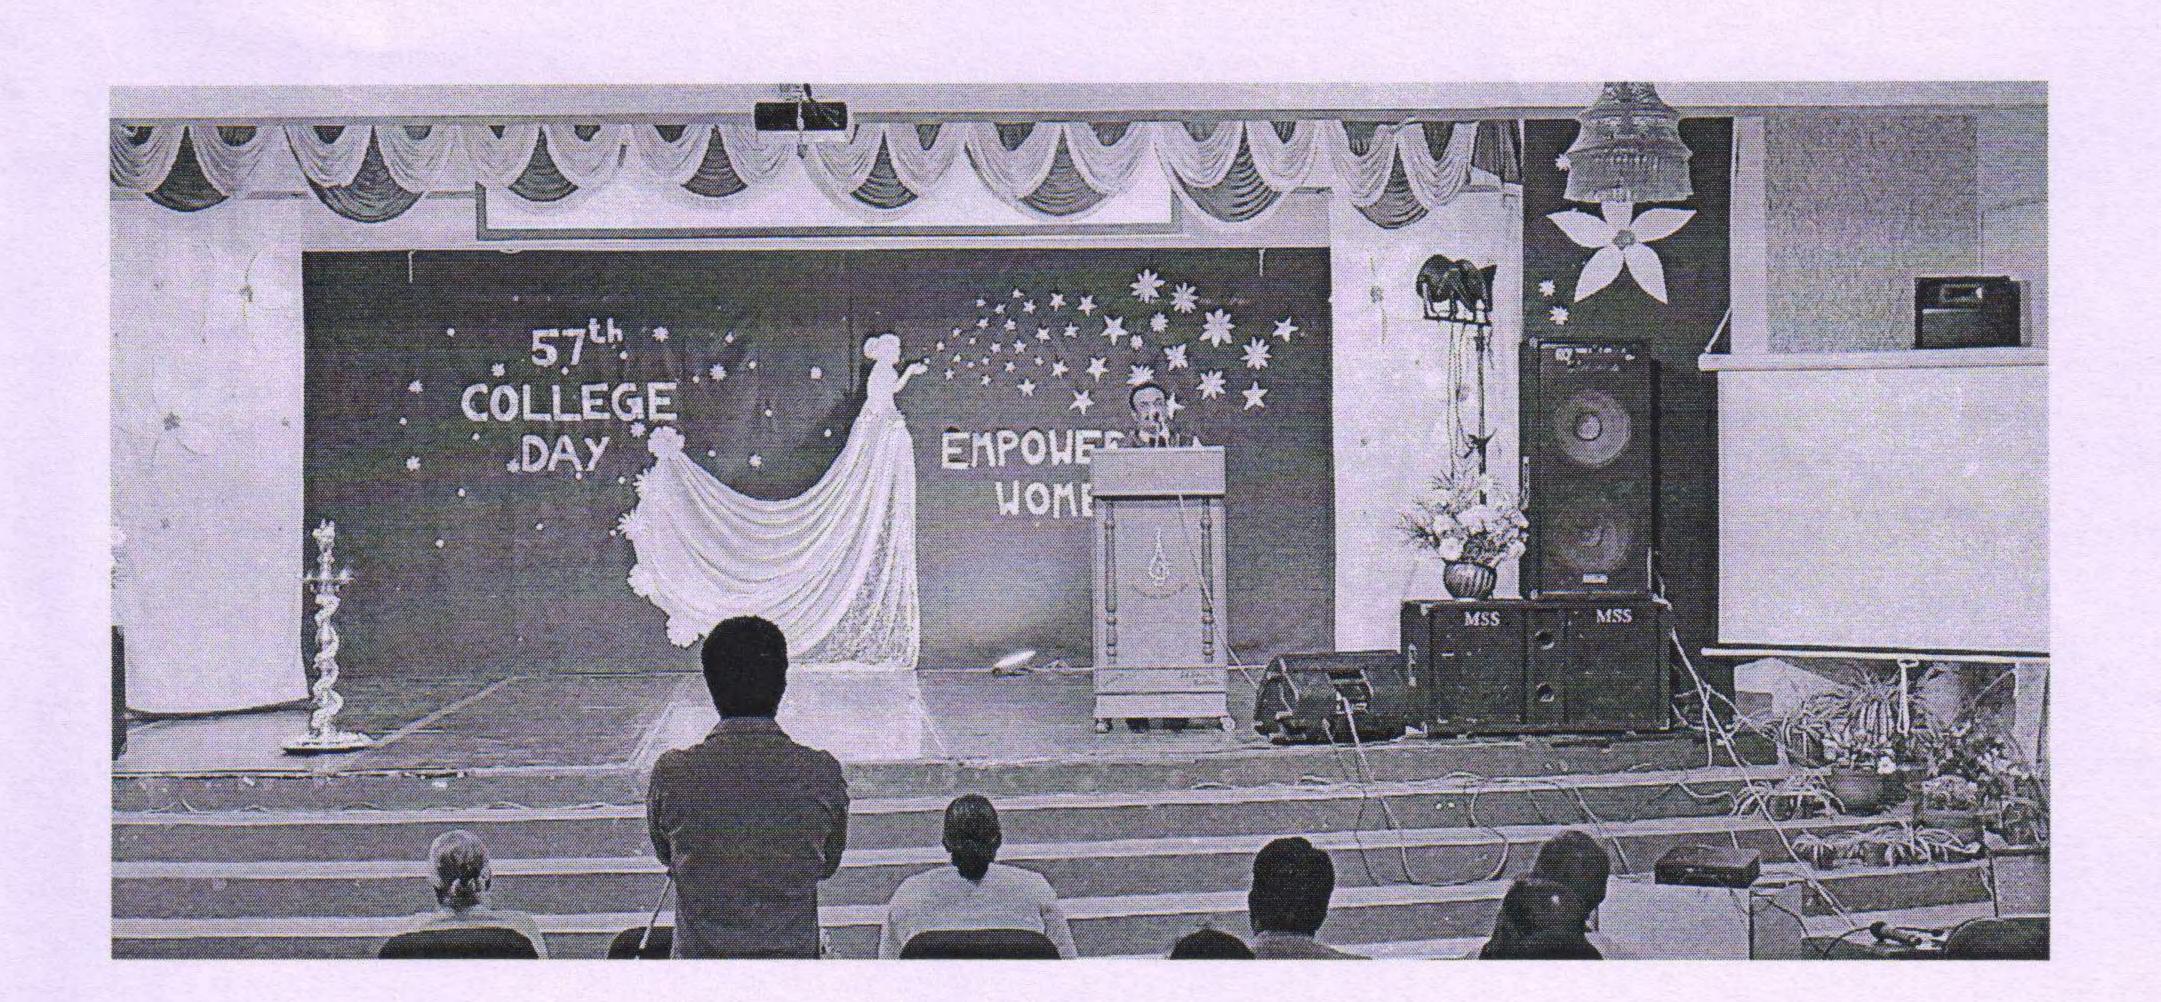

#### STAGE DECORATION FOR COLLEGE DAY - 26.04.2023

Names of students who did the stage back drop decoration:

- 1. Agni Lakshana, II B.Com.
- 2. Akshara, II B.Com.

Theme of back drop: 57th College Day .... Empowering Women

India is in Amrit Kaal period, ie., the twenty five years before Centenary celebration of Indian Independence. By the year 2047, India should become a developed nation. Women should be empowered by 2047. Since this is a women's college, the theme was chosen for the College Day back drop.