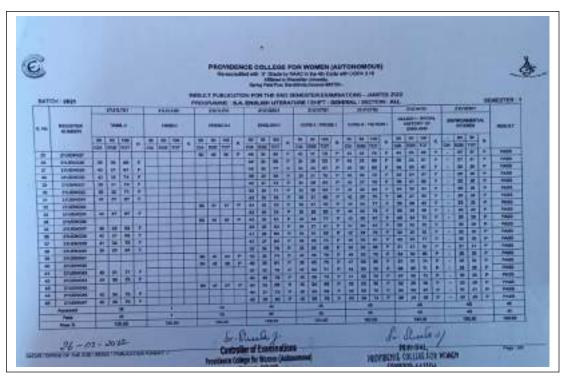

PROVIDENCE COLLEGE FOR WOMEN (AUTONOMOUS)
As assembled and A. County Induce to the Opinion of College of Colle

|             | AFTER MODERATION                   | americk: f        |
|-------------|------------------------------------|-------------------|
| BATCH: 2825 | PROCESSAGE BLA. ENGLISH LITERATURE | Manager of Street |

| TOTAL PROPERTY.                       |        |                    | THUSAN SHAPE | C. D.A. DYO.    | COLUMN TO SERVICE | A STATE OF THE PARTY OF | Linear Sweet Wilde                                                                                                                                                                                                                                                                                                                                                                                                                                                                                                                                                                                                                                                                                                                                                                                                                                                                                                                                                                                                                                                                                                                                                                                                                                                                                                                                                                                                                                                                                                                                                                                                                                                                                                                                                                                                                                                                                                                                                                                                                                                                                                             | 275.76501    |              |
|---------------------------------------|--------|--------------------|--------------|-----------------|-------------------|-------------------------|--------------------------------------------------------------------------------------------------------------------------------------------------------------------------------------------------------------------------------------------------------------------------------------------------------------------------------------------------------------------------------------------------------------------------------------------------------------------------------------------------------------------------------------------------------------------------------------------------------------------------------------------------------------------------------------------------------------------------------------------------------------------------------------------------------------------------------------------------------------------------------------------------------------------------------------------------------------------------------------------------------------------------------------------------------------------------------------------------------------------------------------------------------------------------------------------------------------------------------------------------------------------------------------------------------------------------------------------------------------------------------------------------------------------------------------------------------------------------------------------------------------------------------------------------------------------------------------------------------------------------------------------------------------------------------------------------------------------------------------------------------------------------------------------------------------------------------------------------------------------------------------------------------------------------------------------------------------------------------------------------------------------------------------------------------------------------------------------------------------------------------|--------------|--------------|
|                                       | DUCH   | HEARI              | 3101,761     | ATTEMENT        | JOCOTH .          | DUSTRE                  | things                                                                                                                                                                                                                                                                                                                                                                                                                                                                                                                                                                                                                                                                                                                                                                                                                                                                                                                                                                                                                                                                                                                                                                                                                                                                                                                                                                                                                                                                                                                                                                                                                                                                                                                                                                                                                                                                                                                                                                                                                                                                                                                         |              | 35           |
| norm .                                | lane.  | (man)              | ( power)     | (444)           | John Person       | and terms               | MCARLO.                                                                                                                                                                                                                                                                                                                                                                                                                                                                                                                                                                                                                                                                                                                                                                                                                                                                                                                                                                                                                                                                                                                                                                                                                                                                                                                                                                                                                                                                                                                                                                                                                                                                                                                                                                                                                                                                                                                                                                                                                                                                                                                        | PLESS.       | THERM!       |
| Total Number of Students              | ar     | - 41               | -            | - 47            | 10                |                         |                                                                                                                                                                                                                                                                                                                                                                                                                                                                                                                                                                                                                                                                                                                                                                                                                                                                                                                                                                                                                                                                                                                                                                                                                                                                                                                                                                                                                                                                                                                                                                                                                                                                                                                                                                                                                                                                                                                                                                                                                                                                                                                                | - 0          | No.          |
| Turke of States Inginese              | - 11   |                    |              |                 | -                 | The Late                | 141                                                                                                                                                                                                                                                                                                                                                                                                                                                                                                                                                                                                                                                                                                                                                                                                                                                                                                                                                                                                                                                                                                                                                                                                                                                                                                                                                                                                                                                                                                                                                                                                                                                                                                                                                                                                                                                                                                                                                                                                                                                                                                                            | 6            | -65          |
| To of Theorem Spinster                | H      |                    |              |                 | 200               | - C 2500                | 1.40                                                                                                                                                                                                                                                                                                                                                                                                                                                                                                                                                                                                                                                                                                                                                                                                                                                                                                                                                                                                                                                                                                                                                                                                                                                                                                                                                                                                                                                                                                                                                                                                                                                                                                                                                                                                                                                                                                                                                                                                                                                                                                                           | 46           | <b>M.</b> 30 |
| No. of Statement Linearses            |        |                    |              | -7-             |                   |                         | 100                                                                                                                                                                                                                                                                                                                                                                                                                                                                                                                                                                                                                                                                                                                                                                                                                                                                                                                                                                                                                                                                                                                                                                                                                                                                                                                                                                                                                                                                                                                                                                                                                                                                                                                                                                                                                                                                                                                                                                                                                                                                                                                            | 100          | 1            |
| No. of States of Street               |        |                    |              |                 |                   |                         | 100                                                                                                                                                                                                                                                                                                                                                                                                                                                                                                                                                                                                                                                                                                                                                                                                                                                                                                                                                                                                                                                                                                                                                                                                                                                                                                                                                                                                                                                                                                                                                                                                                                                                                                                                                                                                                                                                                                                                                                                                                                                                                                                            |              | 1            |
| to of Statemen Page                   |        |                    |              |                 | -                 | - 00                    | 211                                                                                                                                                                                                                                                                                                                                                                                                                                                                                                                                                                                                                                                                                                                                                                                                                                                                                                                                                                                                                                                                                                                                                                                                                                                                                                                                                                                                                                                                                                                                                                                                                                                                                                                                                                                                                                                                                                                                                                                                                                                                                                                            | 100          | 200          |
| Too Personage                         | 16.676 | 100.00%            | 100.00%      | 18.0%           | 100.00%           | 10.0%                   | 101.00%                                                                                                                                                                                                                                                                                                                                                                                                                                                                                                                                                                                                                                                                                                                                                                                                                                                                                                                                                                                                                                                                                                                                                                                                                                                                                                                                                                                                                                                                                                                                                                                                                                                                                                                                                                                                                                                                                                                                                                                                                                                                                                                        | 10.0%        | 100 200      |
| surface.                              | ALC: U |                    | The second   | -               | -                 | 1000                    | 300                                                                                                                                                                                                                                                                                                                                                                                                                                                                                                                                                                                                                                                                                                                                                                                                                                                                                                                                                                                                                                                                                                                                                                                                                                                                                                                                                                                                                                                                                                                                                                                                                                                                                                                                                                                                                                                                                                                                                                                                                                                                                                                            | THE 2 PER 1  | (05.00       |
| of Percentage                         |        |                    |              | -               | -                 | 140                     |                                                                                                                                                                                                                                                                                                                                                                                                                                                                                                                                                                                                                                                                                                                                                                                                                                                                                                                                                                                                                                                                                                                                                                                                                                                                                                                                                                                                                                                                                                                                                                                                                                                                                                                                                                                                                                                                                                                                                                                                                                                                                                                                | 11.0         | 1000         |
| o of States Paper or Order            | -      | -                  |              | 1.4             |                   | 10000                   | 11                                                                                                                                                                                                                                                                                                                                                                                                                                                                                                                                                                                                                                                                                                                                                                                                                                                                                                                                                                                                                                                                                                                                                                                                                                                                                                                                                                                                                                                                                                                                                                                                                                                                                                                                                                                                                                                                                                                                                                                                                                                                                                                             | the state of | 200.00       |
| to of States of Pages 19, 24 Greater  |        |                    |              |                 | 1.1               | <b>国际</b> 海绵            |                                                                                                                                                                                                                                                                                                                                                                                                                                                                                                                                                                                                                                                                                                                                                                                                                                                                                                                                                                                                                                                                                                                                                                                                                                                                                                                                                                                                                                                                                                                                                                                                                                                                                                                                                                                                                                                                                                                                                                                                                                                                                                                                |              | MIC.         |
| or of Street Present in Til Greek     | 7      |                    |              |                 | 107. E.S.         | BOOK COMME              |                                                                                                                                                                                                                                                                                                                                                                                                                                                                                                                                                                                                                                                                                                                                                                                                                                                                                                                                                                                                                                                                                                                                                                                                                                                                                                                                                                                                                                                                                                                                                                                                                                                                                                                                                                                                                                                                                                                                                                                                                                                                                                                                |              | - 41         |
| es, of Statemen Present or Tol Street | 16     | -                  |              |                 | 100               | M                       | No. of Concession, Name of Street, or other Designation, Name of Street, or other Designation, Name of Street, Original Property and Name of Stree | الكاز إسادة  |              |
| of Parison Present in A. Charle       | u.     | la constitution of |              | 11              | 7.3               |                         | 29                                                                                                                                                                                                                                                                                                                                                                                                                                                                                                                                                                                                                                                                                                                                                                                                                                                                                                                                                                                                                                                                                                                                                                                                                                                                                                                                                                                                                                                                                                                                                                                                                                                                                                                                                                                                                                                                                                                                                                                                                                                                                                                             |              |              |
| of States Fasse II T Clark            |        |                    |              |                 |                   |                         | 9.7                                                                                                                                                                                                                                                                                                                                                                                                                                                                                                                                                                                                                                                                                                                                                                                                                                                                                                                                                                                                                                                                                                                                                                                                                                                                                                                                                                                                                                                                                                                                                                                                                                                                                                                                                                                                                                                                                                                                                                                                                                                                                                                            |              |              |
| of Guisett Passer or T Green          | 47     |                    |              |                 | 100               |                         |                                                                                                                                                                                                                                                                                                                                                                                                                                                                                                                                                                                                                                                                                                                                                                                                                                                                                                                                                                                                                                                                                                                                                                                                                                                                                                                                                                                                                                                                                                                                                                                                                                                                                                                                                                                                                                                                                                                                                                                                                                                                                                                                |              |              |
| SHARE ACT IS HARRING                  | 11.04  |                    |              | T.              | 10.0              |                         | 1000                                                                                                                                                                                                                                                                                                                                                                                                                                                                                                                                                                                                                                                                                                                                                                                                                                                                                                                                                                                                                                                                                                                                                                                                                                                                                                                                                                                                                                                                                                                                                                                                                                                                                                                                                                                                                                                                                                                                                                                                                                                                                                                           |              |              |
| erroge of CHI Security                | 929    | 48                 | 400          | 30.61           | 10.44             | 40.16                   | 30.00                                                                                                                                                                                                                                                                                                                                                                                                                                                                                                                                                                                                                                                                                                                                                                                                                                                                                                                                                                                                                                                                                                                                                                                                                                                                                                                                                                                                                                                                                                                                                                                                                                                                                                                                                                                                                                                                                                                                                                                                                                                                                                                          |              | 11.0         |
| MANUAL DES PROPERTY                   |        |                    |              | <b>100</b> (30) |                   | - III                   |                                                                                                                                                                                                                                                                                                                                                                                                                                                                                                                                                                                                                                                                                                                                                                                                                                                                                                                                                                                                                                                                                                                                                                                                                                                                                                                                                                                                                                                                                                                                                                                                                                                                                                                                                                                                                                                                                                                                                                                                                                                                                                                                |              |              |
| erape of ESS Second or Charact        | 9.0    | Sec.               | A7.19        |                 | ENAM              | 7 81.79                 | 2046                                                                                                                                                                                                                                                                                                                                                                                                                                                                                                                                                                                                                                                                                                                                                                                                                                                                                                                                                                                                                                                                                                                                                                                                                                                                                                                                                                                                                                                                                                                                                                                                                                                                                                                                                                                                                                                                                                                                                                                                                                                                                                                           | 2488         | 8.33         |
| wage of \$100 Secured on From         |        | 6230               | 47.16        | X.1             | 20.81             | 31.16                   | WESTA                                                                                                                                                                                                                                                                                                                                                                                                                                                                                                                                                                                                                                                                                                                                                                                                                                                                                                                                                                                                                                                                                                                                                                                                                                                                                                                                                                                                                                                                                                                                                                                                                                                                                                                                                                                                                                                                                                                                                                                                                                                                                                                          | 2440         | E T          |

SUBJECT BASE - OVERALL PERCENTAGE : 100.0

POWER TRACE OF THE COLUMN THE WILLIAM STATE SHARE SHAR

PROVIDENCE COLLEGE FOR WOMEN (AUTONOMOUS)

Researched with "A" Greats by SUAC in the 4th Cycle with COPAL IS