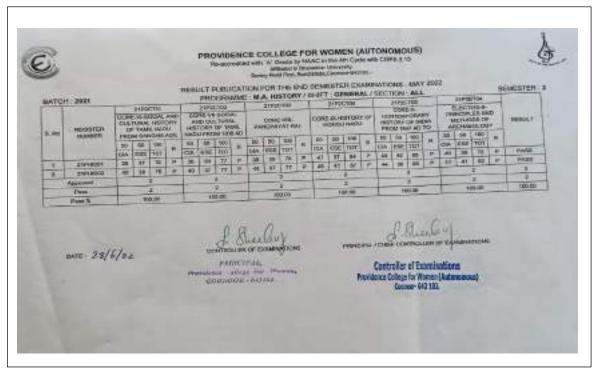

PROVIDENCE COLLEGE FOR WOMEN (AUTONOMOUS)
As assembled and A. County Induce to the Opinion of College of Colle

|             | AFTER MODERATION                   | americk: f        |
|-------------|------------------------------------|-------------------|
| BATCH: 2825 | PROCESSAGE BLA. ENGLISH LITERATURE | Manager of Street |

| TOTAL PROPERTY.                       |        |                    | THUSAN SHAPE | C. D.A. DYO.    | COLUMN TO SERVICE | A STATE OF THE PARTY OF | Linear Sweet Wilde                                                                                                                                                                                                                                                                                                                                                                                                                                                                                                                                                                                                                                                                                                                                                                                                                                                                                                                                                                                                                                                                                                                                                                                                                                                                                                                                                                                                                                                                                                                                                                                                                                                                                                                                                                                                                                                                                                                                                                                                                                                                                                             | 275.76501    |              |
|---------------------------------------|--------|--------------------|--------------|-----------------|-------------------|-------------------------|--------------------------------------------------------------------------------------------------------------------------------------------------------------------------------------------------------------------------------------------------------------------------------------------------------------------------------------------------------------------------------------------------------------------------------------------------------------------------------------------------------------------------------------------------------------------------------------------------------------------------------------------------------------------------------------------------------------------------------------------------------------------------------------------------------------------------------------------------------------------------------------------------------------------------------------------------------------------------------------------------------------------------------------------------------------------------------------------------------------------------------------------------------------------------------------------------------------------------------------------------------------------------------------------------------------------------------------------------------------------------------------------------------------------------------------------------------------------------------------------------------------------------------------------------------------------------------------------------------------------------------------------------------------------------------------------------------------------------------------------------------------------------------------------------------------------------------------------------------------------------------------------------------------------------------------------------------------------------------------------------------------------------------------------------------------------------------------------------------------------------------|--------------|--------------|
|                                       | DUCH   | HEARI              | 3101,761     | ATTEMENT        | JOCOTH .          | DUSTRE                  | things                                                                                                                                                                                                                                                                                                                                                                                                                                                                                                                                                                                                                                                                                                                                                                                                                                                                                                                                                                                                                                                                                                                                                                                                                                                                                                                                                                                                                                                                                                                                                                                                                                                                                                                                                                                                                                                                                                                                                                                                                                                                                                                         |              | 35           |
| norm .                                | lane.  | (man)              | ( power)     | (444)           | John Person       | and terms               | MCARLO.                                                                                                                                                                                                                                                                                                                                                                                                                                                                                                                                                                                                                                                                                                                                                                                                                                                                                                                                                                                                                                                                                                                                                                                                                                                                                                                                                                                                                                                                                                                                                                                                                                                                                                                                                                                                                                                                                                                                                                                                                                                                                                                        | PLESS.       | THERM!       |
| Total Number of Students              | ar     | - 41               | -            | - 47            | 10                |                         |                                                                                                                                                                                                                                                                                                                                                                                                                                                                                                                                                                                                                                                                                                                                                                                                                                                                                                                                                                                                                                                                                                                                                                                                                                                                                                                                                                                                                                                                                                                                                                                                                                                                                                                                                                                                                                                                                                                                                                                                                                                                                                                                | - 0          | No.          |
| Turke of States Inginese              | - 11   |                    |              |                 | -                 | The Late                | 141                                                                                                                                                                                                                                                                                                                                                                                                                                                                                                                                                                                                                                                                                                                                                                                                                                                                                                                                                                                                                                                                                                                                                                                                                                                                                                                                                                                                                                                                                                                                                                                                                                                                                                                                                                                                                                                                                                                                                                                                                                                                                                                            | 6            | -65          |
| To of Theorem Spinster                | H      |                    |              |                 | 200               | - C 2500                | 1.40                                                                                                                                                                                                                                                                                                                                                                                                                                                                                                                                                                                                                                                                                                                                                                                                                                                                                                                                                                                                                                                                                                                                                                                                                                                                                                                                                                                                                                                                                                                                                                                                                                                                                                                                                                                                                                                                                                                                                                                                                                                                                                                           | 46           | <b>M.</b> 30 |
| No. of Statement Linearses            |        |                    |              | -7-             |                   |                         | 100                                                                                                                                                                                                                                                                                                                                                                                                                                                                                                                                                                                                                                                                                                                                                                                                                                                                                                                                                                                                                                                                                                                                                                                                                                                                                                                                                                                                                                                                                                                                                                                                                                                                                                                                                                                                                                                                                                                                                                                                                                                                                                                            | 100          | 1            |
| No. of States of Street               |        |                    |              |                 |                   |                         | 100                                                                                                                                                                                                                                                                                                                                                                                                                                                                                                                                                                                                                                                                                                                                                                                                                                                                                                                                                                                                                                                                                                                                                                                                                                                                                                                                                                                                                                                                                                                                                                                                                                                                                                                                                                                                                                                                                                                                                                                                                                                                                                                            |              | 1            |
| to of Statemen Page                   |        |                    |              |                 | -                 | - 00                    | 211                                                                                                                                                                                                                                                                                                                                                                                                                                                                                                                                                                                                                                                                                                                                                                                                                                                                                                                                                                                                                                                                                                                                                                                                                                                                                                                                                                                                                                                                                                                                                                                                                                                                                                                                                                                                                                                                                                                                                                                                                                                                                                                            | 100          | 200          |
| Too Personage                         | 16.676 | 100.00%            | 100.00%      | 18.0%           | 100.00%           | 10.0%                   | 101.00%                                                                                                                                                                                                                                                                                                                                                                                                                                                                                                                                                                                                                                                                                                                                                                                                                                                                                                                                                                                                                                                                                                                                                                                                                                                                                                                                                                                                                                                                                                                                                                                                                                                                                                                                                                                                                                                                                                                                                                                                                                                                                                                        | 10.0%        | 100 200      |
| surface.                              | ALC: U |                    | The second   | -               | -                 | 1000                    | 300                                                                                                                                                                                                                                                                                                                                                                                                                                                                                                                                                                                                                                                                                                                                                                                                                                                                                                                                                                                                                                                                                                                                                                                                                                                                                                                                                                                                                                                                                                                                                                                                                                                                                                                                                                                                                                                                                                                                                                                                                                                                                                                            | THE 2 PER 1  | (05.00       |
| of Percentage                         |        |                    |              | -               | -                 | 140                     |                                                                                                                                                                                                                                                                                                                                                                                                                                                                                                                                                                                                                                                                                                                                                                                                                                                                                                                                                                                                                                                                                                                                                                                                                                                                                                                                                                                                                                                                                                                                                                                                                                                                                                                                                                                                                                                                                                                                                                                                                                                                                                                                | 11.0         | 1000         |
| o of States Paper or Order            | -      | -                  |              | 1.4             |                   | 10000                   | 11                                                                                                                                                                                                                                                                                                                                                                                                                                                                                                                                                                                                                                                                                                                                                                                                                                                                                                                                                                                                                                                                                                                                                                                                                                                                                                                                                                                                                                                                                                                                                                                                                                                                                                                                                                                                                                                                                                                                                                                                                                                                                                                             | the state of | 200.00       |
| to of States of Pages 19, 24 Greater  |        |                    |              |                 | 1.1               | <b>国际</b> 海绵            |                                                                                                                                                                                                                                                                                                                                                                                                                                                                                                                                                                                                                                                                                                                                                                                                                                                                                                                                                                                                                                                                                                                                                                                                                                                                                                                                                                                                                                                                                                                                                                                                                                                                                                                                                                                                                                                                                                                                                                                                                                                                                                                                |              | MIC.         |
| or of Street Present in Til Greek     | 7      |                    |              |                 | 107. E.S.         | BOOK COMME              |                                                                                                                                                                                                                                                                                                                                                                                                                                                                                                                                                                                                                                                                                                                                                                                                                                                                                                                                                                                                                                                                                                                                                                                                                                                                                                                                                                                                                                                                                                                                                                                                                                                                                                                                                                                                                                                                                                                                                                                                                                                                                                                                |              | - 41         |
| es, of Statemen Present or Tol Street | 16     | -                  |              |                 | 100               | M                       | No. of Concession, Name of Street, or other Designation, Name of Street, or other Designation, Name of Street, Original Property and Name of Stree | الكاز إسادة  |              |
| of Parison Present in A. Charle       | u.     | la constitution of |              | 11              | 7.3               |                         | 29                                                                                                                                                                                                                                                                                                                                                                                                                                                                                                                                                                                                                                                                                                                                                                                                                                                                                                                                                                                                                                                                                                                                                                                                                                                                                                                                                                                                                                                                                                                                                                                                                                                                                                                                                                                                                                                                                                                                                                                                                                                                                                                             |              |              |
| of States Fasse II T Clark            |        |                    |              |                 |                   |                         | 9.7                                                                                                                                                                                                                                                                                                                                                                                                                                                                                                                                                                                                                                                                                                                                                                                                                                                                                                                                                                                                                                                                                                                                                                                                                                                                                                                                                                                                                                                                                                                                                                                                                                                                                                                                                                                                                                                                                                                                                                                                                                                                                                                            |              |              |
| of Guisett Passer or T Green          | 47     |                    |              |                 | 100               |                         |                                                                                                                                                                                                                                                                                                                                                                                                                                                                                                                                                                                                                                                                                                                                                                                                                                                                                                                                                                                                                                                                                                                                                                                                                                                                                                                                                                                                                                                                                                                                                                                                                                                                                                                                                                                                                                                                                                                                                                                                                                                                                                                                |              |              |
| SHARE ACT IS HARRING                  | 11.04  |                    |              | T.              | 10.0              |                         | 1000                                                                                                                                                                                                                                                                                                                                                                                                                                                                                                                                                                                                                                                                                                                                                                                                                                                                                                                                                                                                                                                                                                                                                                                                                                                                                                                                                                                                                                                                                                                                                                                                                                                                                                                                                                                                                                                                                                                                                                                                                                                                                                                           |              |              |
| erroge of CHI Security                | 929    | 48                 | 400          | 30.61           | 10.44             | 40.16                   | 30.00                                                                                                                                                                                                                                                                                                                                                                                                                                                                                                                                                                                                                                                                                                                                                                                                                                                                                                                                                                                                                                                                                                                                                                                                                                                                                                                                                                                                                                                                                                                                                                                                                                                                                                                                                                                                                                                                                                                                                                                                                                                                                                                          |              | 11.0         |
| MANUAL DES PROPERTY                   |        |                    |              | <b>100</b> (30) |                   | - III                   |                                                                                                                                                                                                                                                                                                                                                                                                                                                                                                                                                                                                                                                                                                                                                                                                                                                                                                                                                                                                                                                                                                                                                                                                                                                                                                                                                                                                                                                                                                                                                                                                                                                                                                                                                                                                                                                                                                                                                                                                                                                                                                                                |              |              |
| erape of ESS Second or Charact        | 9.0    | Sec.               | A7.19        |                 | ENAM              | 7 81.79                 | 2046                                                                                                                                                                                                                                                                                                                                                                                                                                                                                                                                                                                                                                                                                                                                                                                                                                                                                                                                                                                                                                                                                                                                                                                                                                                                                                                                                                                                                                                                                                                                                                                                                                                                                                                                                                                                                                                                                                                                                                                                                                                                                                                           | 2488         | 8.33         |
| wage of \$100 Secured on From         |        | 6230               | 47.16        | X.1             | 20.81             | 31.16                   | WESTA                                                                                                                                                                                                                                                                                                                                                                                                                                                                                                                                                                                                                                                                                                                                                                                                                                                                                                                                                                                                                                                                                                                                                                                                                                                                                                                                                                                                                                                                                                                                                                                                                                                                                                                                                                                                                                                                                                                                                                                                                                                                                                                          | 2440         | E T          |