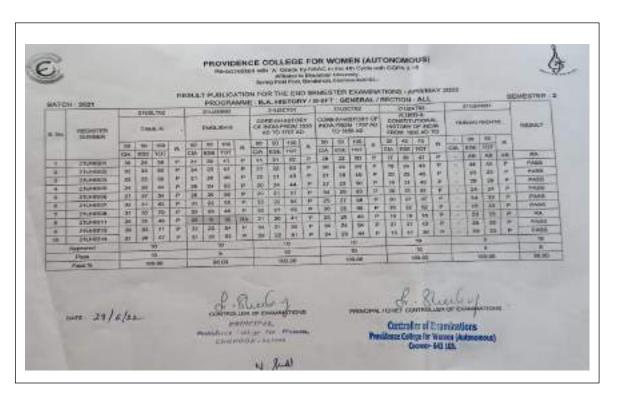

| 9.8                |
| 90          |                           | D+                                             | 3.0                |
| 1           | 76                        | 10                                             | 10                 |
| BALL STREET | 100                       | W.                                             |                    |
|             | EST 1 (S)                 | ALC: N                                         | 102                |
|             |                           | <b>100</b> 100 100 100 100 100 100 100 100 100 | 3.0                |
|             |                           |                                                | 3.0                |

Date 28/6/24

CONTRACTOR COMMITTEE

## HISTORY DEPARTMENT









### **ECONOMICS**

| 18    | 0                           |       |      |             |      |        |          |            | 7   | te es     | one dis | New York   | 1            | Complete<br>Sharmed<br>on Price | Do Fi<br>to Street,<br>C. Dweet | AAC A      | Chies<br>Groot | 4E C | (AU  | er EX   | WA I | 110   |        |              |     |       |              |               | 3    | 1                             |
|-------|-----------------------------|-------|------|-------------|------|--------|----------|------------|-----|-----------|---------|------------|--------------|---------------------------------|---------------------------------|------------|----------------|------|------|---------|------|-------|--------|--------------|-----|-------|--------------|-------------