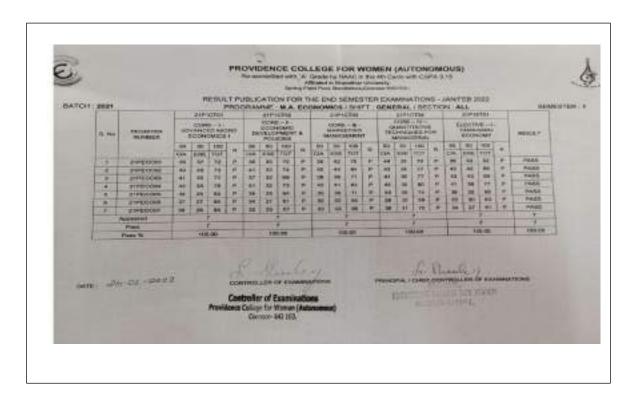

SUBJECT BASE - OVERALL PERCENTAGE : 100.0

POWER TRACE OF THE COLUMN THE WILLIAM STATE SHARE SHAR

PROVIDENCE COLLEGE FOR WOMEN (AUTONOMOUS)

Researched with "A" Greats by SUAC in the 4th Cycle with COPAL IS