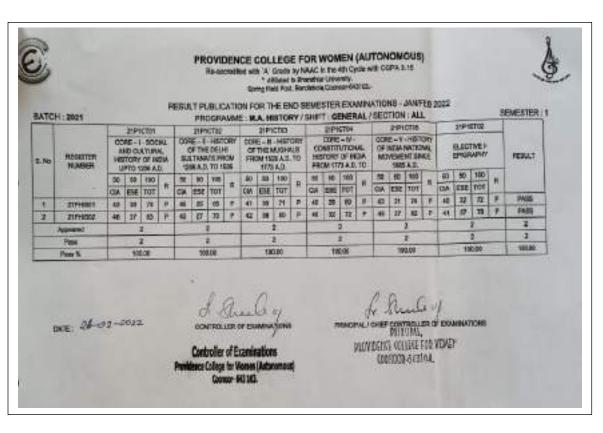

| 9.8                |
| 90          |                           | D+                                             | 3.0                |
| 1           | 76                        | 10                                             | 10                 |
| BALL STREET | 100                       | W.                                             |                    |
|             | EST 1 (S)                 | ALC: N                                         | 102                |
|             |                           | <b>100</b> 100 100 100 100 100 100 100 100 100 | 3.0                |
|             |                           |                                                | 3.0                |

Date 28/6/24

CONTRACTOR COMMITTEE

## HISTORY DEPARTMENT









### **ECONOMICS**

| 18    | 0                           |       |      |             |      |        |          |            | 7   | te es     | one dis | New York   | 1            | Complete<br>Sharmed<br>on Price | Do Fi<br>to Street,<br>C. Dweet | AAC A      | Chies<br>Groot | 4E C | (AU  | er EX   | WA I | 110   |        |              |     |       |              |               | 3    | 1                             |
|-------|-----------------------------|-------|------|-------------|------|--------|----------|------------|-----|-----------|---------|------------|--------------|---------------------------------|---------------------------------|------------|----------------|------|------|---------|------|-------|--------|--------------|-----|-------|--------------|-----------