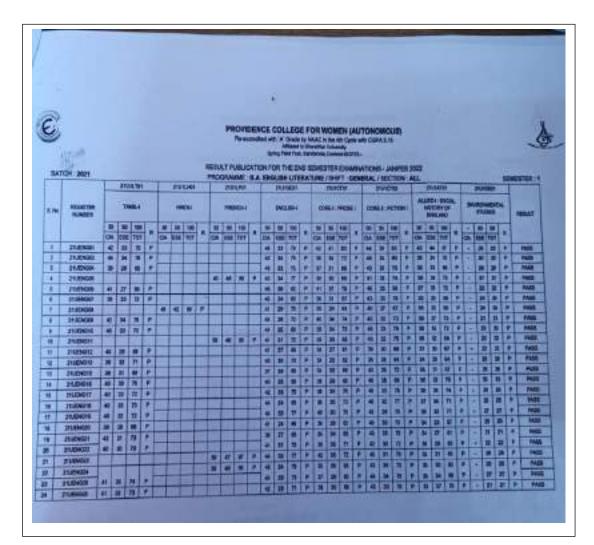

PROVIDENCE COLLEGE FOR WOMEN (AUTONOMOUS)
As assembled and A. County Induce to the Opinion of College of Colle

|             | AFTER MODERATION                   | americk: f        |
|-------------|------------------------------------|-------------------|
| BATCH: 2825 | PROCESSAGE BLA. ENGLISH LITERATURE | Manager of Street |

| TOTAL PROPERTY.                       |        |                    | THUSAN SHAPE | C. D.A. DYO.    | COLUMN TO SERVICE | A STATE OF THE PARTY OF | Linear Sweet Wilde                                                                                                                                                                                                                                                                                                                                                                                                                                                                                                                                                                                                                                                                                                                                                                                                                                                                                                                                                                                                                                                                                                                                                                                                                                                                                                                                                                                                                                                                                                                                                                                                                                                                                                                                                                                                                                                                                                                                                                                                                                                                                                             | 275.76501    |              |
|---------------------------------------|--------|--------------------|--------------|-----------------|-------------------|-------------------------|--------------------------------------------------------------------------------------------------------------------------------------------------------------------------------------------------------------------------------------------------------------------------------------------------------------------------------------------------------------------------------------------------------------------------------------------------------------------------------------------------------------------------------------------------------------------------------------------------------------------------------------------------------------------------------------------------------------------------------------------------------------------------------------------------------------------------------------------------------------------------------------------------------------------------------------------------------------------------------------------------------------------------------------------------------------------------------------------------------------------------------------------------------------------------------------------------------------------------------------------------------------------------------------------------------------------------------------------------------------------------------------------------------------------------------------------------------------------------------------------------------------------------------------------------------------------------------------------------------------------------------------------------------------------------------------------------------------------------------------------------------------------------------------------------------------------------------------------------------------------------------------------------------------------------------------------------------------------------------------------------------------------------------------------------------------------------------------------------------------------------------|--------------|--------------|
|                                       | DUCH   | HEARI              | 3101,761     | ATTEMENT        | JOCOTH .          | DUSTRE                  | things                                                                                                                                                                                                                                                                                                                                                                                                                                                                                                                                                                                                                                                                                                                                                                                                                                                                                                                                                                                                                                                                                                                                                                                                                                                                                                                                                                                                                                                                                                                                                                                                                                                                                                                                                                                                                                                                                                                                                                                                                                                                                                                         |              | 35           |
| norm .                                | lane.  | (man)              | ( power)     | (444)           | John Person       | and terms               | MCARLO.                                                                                                                                                                                                                                                                                                                                                                                                                                                                                                                                                                                                                                                                                                                                                                                                                                                                                                                                                                                                                                                                                                                                                                                                                                                                                                                                                                                                                                                                                                                                                                                                                                                                                                                                                                                                                                                                                                                                                                                                                                                                                                                        | PLESS.       | THERM!       |
| Total Number of Students              | ar     | - 41               | -            | - 47            | 10                |                         |                                                                                                                                                                                                                                                                                                                                                                                                                                                                                                                                                                                                                                                                                                                                                                                                                                                                                                                                                                                                                                                                                                                                                                                                                                                                                                                                                                                                                                                                                                                                                                                                                                                                                                                                                                                                                                                                                                                                                                                                                                                                                                                                | - 0          | No.          |
| Turke of States Inginese              | - 11   |                    |              |                 | -                 | The Late                | 141                                                                                                                                                                                                                                                                                                                                                                                                                                                                                                                                                                                                                                                                                                                                                                                                                                                                                                                                                                                                                                                                                                                                                                                                                                                                                                                                                                                                                                                                                                                                                                                                                                                                                                                                                                                                                                                                                                                                                                                                                                                                                                                            | 6            | -65          |
| To of Theorem Spinster                | H      |                    |              |                 | 200               | - C 2500                | 1.40                                                                                                                                                                                                                                                                                                                                                                                                                                                                                                                                                                                                                                                                                                                                                                                                                                                                                                                                                                                                                                                                                                                                                                                                                                                                                                                                                                                                                                                                                                                                                                                                                                                                                                                                                                                                                                                                                                                                                                                                                                                                                                                           | 46           | <b>M.</b> 30 |
| No. of Statement Linearses            |        |                    |              | -7-             |                   |                         | 100                                                                                                                                                                                                                                                                                                                                                                                                                                                                                                                                                                                                                                                                                                                                                                                                                                                                                                                                                                                                                                                                                                                                                                                                                                                                                                                                                                                                                                                                                                                                                                                                                                                                                                                                                                                                                                                                                                                                                                                                                                                                                                                            | 100          | 1            |
| No. of States of Street               |        |                    |              |                 |                   |                         | 100                                                                                                                                                                                                                                                                                                                                                                                                                                                                                                                                                                                                                                                                                                                                                                                                                                                                                                                                                                                                                                                                                                                                                                                                                                                                                                                                                                                                                                                                                                                                                                                                                                                                                                                                                                                                                                                                                                                                                                                                                                                                                                                            |              | 1            |
| to of Statemen Page                   |        |                    |              |                 | -                 | - 00                    | 211                                                                                                                                                                                                                                                                                                                                                                                                                                                                                                                                                                                                                                                                                                                                                                                                                                                                                                                                                                                                                                                                                                                                                                                                                                                                                                                                                                                                                                                                                                                                                                                                                                                                                                                                                                                                                                                                                                                                                                                                                                                                                                                            | 100          | 200          |
| Too Personage                         | 16.676 | 100.00%            | 100.00%      | 18.0%           | 100.00%           | 10.0%                   | 101.00%                                                                                                                                                                                                                                                                                                                                                                                                                                                                                                                                                                                                                                                                                                                                                                                                                                                                                                                                                                                                                                                                                                                                                                                                                                                                                                                                                                                                                                                                                                                                                                                                                                                                                                                                                                                                                                                                                                                                                                                                                                                                                                                        | 10.0%        | 100 200      |
| surface.                              | ALC: U |                    | The second   | -               | -                 | 1000                    | 300                                                                                                                                                                                                                                                                                                                                                                                                                                                                                                                                                                                                                                                                                                                                                                                                                                                                                                                                                                                                                                                                                                                                                                                                                                                                                                                                                                                                                                                                                                                                                                                                                                                                                                                                                                                                                                                                                                                                                                                                                                                                                                                            | THE 2 PER 1  | (05.00       |
| of Percentage                         |        |                    |              | -               | -                 | 140                     |                                                                                                                                                                                                                                                                                                                                                                                                                                                                                                                                                                                                                                                                                                                                                                                                                                                                                                                                                                                                                                                                                                                                                                                                                                                                                                                                                                                                                                                                                                                                                                                                                                                                                                                                                                                                                                                                                                                                                                                                                                                                                                                                | 11.0         | 1000         |
| o of States Paper or Order            | -      | -                  |              | 1.4             |                   | 10000                   | 11                                                                                                                                                                                                                                                                                                                                                                                                                                                                                                                                                                                                                                                                                                                                                                                                                                                                                                                                                                                                                                                                                                                                                                                                                                                                                                                                                                                                                                                                                                                                                                                                                                                                                                                                                                                                                                                                                                                                                                                                                                                                                                                             | the state of | 200.00       |
| to of States of Pages 19, 24 Greater  |        |                    |              |                 | 1.1               | <b>国际</b> 海绵            |                                                                                                                                                                                                                                                                                                                                                                                                                                                                                                                                                                                                                                                                                                                                                                                                                                                                                                                                                                                                                                                                                                                                                                                                                                                                                                                                                                                                                                                                                                                                                                                                                                                                                                                                                                                                                                                                                                                                                                                                                                                                                                                                |              | MIC.         |
| or of Street Present in Til Greek     | 7      |                    |              |                 | 107. E.S.         | BOOK COMME              |                                                                                                                                                                                                                                                                                                                                                                                                                                                                                                                                                                                                                                                                                                                                                                                                                                                                                                                                                                                                                                                                                                                                                                                                                                                                                                                                                                                                                                                                                                                                                                                                                                                                                                                                                                                                                                                                                                                                                                                                                                                                                                                                |              | - 41         |
| es, of Statemen Present or Tol Street | 16     | -                  |              |                 | 100               | M                       | No. of Concession, Name of Street, or other Designation, Name of Street, or other Designation, Name of Street, Original Property and Name of Stree | الكاز إسادة  |              |
| of Parison Present in A. Charle       | u.     | la constitution of |              | 11              | 7.3               |                         | 29                                                                                                                                                                                                                                                                                                                                                                                                                                                                                                                                                                                                                                                                                                                                                                                                                                                                                                                                                                                                                                                                                                                                                                                                                                                                                                                                                                                                                                                                                                                                                                                                                                                                                                                                                                                                                                                                                                                                                                                                                                                                                                                             |              |              |
| of States Fasse II T Clark            |        |                    |              |                 |                   |                         | 9.7                                                                                                                                                                                                                                                                                                                                                                                                                                                                                                                                                                                                                                                                                                                                                                                                                                                                                                                                                                                                                                                                                                                                                                                                                                                                                                                                                                                                                                                                                                                                                                                                                                                                                                                                                                                                                                                                                                                                                                                                                                                                                                                            |              |              |
| of Guisett Passer or T Green          | 47     |                    |              |                 | 100               |                         |                                                                                                                                                                                                                                                                                                                                                                                                                                                                                                                                                                                                                                                                                                                                                                                                                                                                                                                                                                                                                                                                                                                                                                                                                                                                                                                                                                                                                                                                                                                                                                                                                                                                                                                                                                                                                                                                                                                                                                                                                                                                                                                                |              |              |
| SHARE ACT IS HARRING                  | 11.04  |                    |              | T.              | 10.0              |                         | 1000                                                                                                                                                                                                                                                                                                                                                                                                                                                                                                                                                                                                                                                                                                                                                                                                                                                                                                                                                                                                                                                                                                                                                                                                                                                                                                                                                                                                                                                                                                                                                                                                                                                                                                                                                                                                                                                                                                                                                                                                                                                                                                                           |              |              |
| erroge of CHI Security                | 929    | 48                 | 400          | 30.61           | 10.44             | 40.16                   | 30.00                                                                                                                                                                                                                                                                                                                                                                                                                                                                                                                                                                                                                                                                                                                                                                                                                                                                                                                                                                                                                                                                                                                                                                                                                                                                                                                                                                                                                                                                                                                                                                                                                                                                                                                                                                                                                                                                                                                                                                                                                                                                                                                          |              | 11.0         |
| MANUAL DES PROPERTY                   |        |                    |              | <b>100</b> (30) |                   | - III                   |                                                                                                                                                                                                                                                                                                                                                                                                                                                                                                                                                                                                                                                                                                                                                                                                                                                                                                                                                                                                                                                                                                                                                                                                                                                                                                                                                                                                                                                                                                                                                                                                                                                                                                                                                                                                                                                                                                                                                                                                                                                                                                                                |              |              |
| erape of ESS Second or Charact        | 9.0    | Sec.               | A7.19        |                 | ENAM              | 7 81.79                 | 2046                                                                                                                                                                                                                                                                                                                                                                                                                                                                                                                                                                                                                                                                                                                                                                                                                                                                                                                                                                                                                                                                                                                                                                                                                                                                                                                                                                                                                                                                                                                                                                                                                                                                                                                                                                                                                                                                                                                                                                                                                                                                                                                           | 2488         | 8.33         |
| wage of \$100 Secured on From         |        | 6230               | 47.16        | X.1             | 20.81             | 31.16                   | WESTA                                                                                                                                                                                                                                                                                                                                                                                                                                                                                                                                                                                                                                                                                                                                                                                                                                                                                                                                                                                                                                                                                                                                                                                                                                                                                                                                                                                                                                                                                                                                                                                                                                                                                                                                                                                                                                                                                                                                                                                                                                                                                                                          | 2440         | E T          |