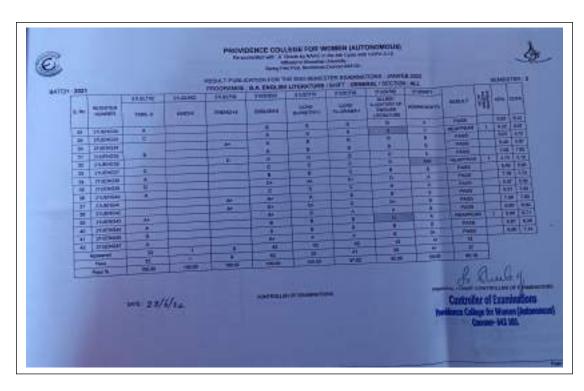

PROVIDENCE COLLEGE FOR WOMEN (AUTONOMOUS)
As assembled and A. County Induce to the Opinion of College of Colle

|             | AFTER MODERATION                   | americk: f        |
|-------------|------------------------------------|-------------------|
| BATCH: 2825 | PROCESSAGE BLA. ENGLISH LITERATURE | Manager of Street |

| TOTAL PROPERTY.                       |        |                    | THUSAN SHAPE | C. D.A. DYO.    | COLUMN TO SERVICE | A STATE OF THE PARTY OF | Linear Sweet Wilde                                                                                                                                                                                                                                                                                                                                                                                                                                                                                                                                                                                                                                                                                                                                                                                                                                                                                                                                                                                                                                                                                                                                                                                                                                                                                                                                                                                                                                                                                                                                                                                                                                                                                                                                                                                                                                                                                                                                                                                                                                                                                                             | 275.76501    |              |
|---------------------------------------|--------|--------------------|--------------|-----------------|-------------------|-------------------------|--------------------------------------------------------------------------------------------------------------------------------------------------------------------------------------------------------------------------------------------------------------------------------------------------------------------------------------------------------------------------------------------------------------------------------------------------------------------------------------------------------------------------------------------------------------------------------------------------------------------------------------------------------------------------------------------------------------------------------------------------------------------------------------------------------------------------------------------------------------------------------------------------------------------------------------------------------------------------------------------------------------------------------------------------------------------------------------------------------------------------------------------------------------------------------------------------------------------------------------------------------------------------------------------------------------------------------------------------------------------------------------------------------------------------------------------------------------------------------------------------------------------------------------------------------------------------------------------------------------------------------------------------------------------------------------------------------------------------------------------------------------------------------------------------------------------------------------------------------------------------------------------------------------------------------------------------------------------------------------------------------------------------------------------------------------------------------------------------------------------------------|--------------|--------------|
|                                       | DUCH   | HEARI              | 3101,761     | ATTEMENT        | JOCOTH .          | DUSTRE                  | things                                                                                                                                                                                                                                                                                                                                                                                                                                                                                                                                                                                                                                                                                                                                                                                                                                                                                                                                                                                                                                                                                                                                                                                                                                                                                                                                                                                                                                                                                                                                                                                                                                                                                                                                                                                                                                                                                                                                                                                                                                                                                                                         |              | 35           |
| norm .                                | lane.  | (man)              | ( power)     | (444)           | John Person       | and terms               | MCARLO.                                                                                                                                                                                                                                                                                                                                                                                                                                                                                                                                                                                                                                                                                                                                                                                                                                                                                                                                                                                                                                                                                                                                                                                                                                                                                                                                                                                                                                                                                                                                                                                                                                                                                                                                                                                                                                                                                                                                                                                                                                                                                                                        | PLESS.       | THERM!       |
| Total Number of Students              | ar     | - 41               | -            | - 47            | 10                |                         |                                                                                                                                                                                                                                                                                                                                                                                                                                                                                                                                                                                                                                                                                                                                                                                                                                                                                                                                                                                                                                                                                                                                                                                                                                                                                                                                                                                                                                                                                                                                                                                                                                                                                                                                                                                                                                                                                                                                                                                                                                                                                                                                | - 0          | No.          |
| Turke of States Inginese              | - 11   |                    |              |                 | -                 | The Late                | 141                                                                                                                                                                                                                                                                                                                                                                                                                                                                                                                                                                                                                                                                                                                                                                                                                                                                                                                                                                                                                                                                                                                                                                                                                                                                                                                                                                                                                                                                                                                                                                                                                                                                                                                                                                                                                                                                                                                                                                                                                                                                                                                            | 6            | -65          |
| To of Theorem Spinster                | H      |                    |              |                 | 200               | - C 2500                | 1.40                                                                                                                                                                                                                                                                                                                                                                                                                                                                                                                                                                                                                                                                                                                                                                                                                                                                                                                                                                                                                                                                                                                                                                                                                                                                                                                                                                                                                                                                                                                                                                                                                                                                                                                                                                                                                                                                                                                                                                                                                                                                                                                           | 46           | <b>M.</b> 30 |
| No. of Statement Linearses            |        |                    |              | -7-             |                   |                         | 100                                                                                                                                                                                                                                                                                                                                                                                                                                                                                                                                                                                                                                                                                                                                                                                                                                                                                                                                                                                                                                                                                                                                                                                                                                                                                                                                                                                                                                                                                                                                                                                                                                                                                                                                                                                                                                                                                                                                                                                                                                                                                                                            | 100          | 1            |
| No. of States of Street               |        |                    |              |                 |                   |                         | 100                                                                                                                                                                                                                                                                                                                                                                                                                                                                                                                                                                                                                                                                                                                                                                                                                                                                                                                                                                                                                                                                                                                                                                                                                                                                                                                                                                                                                                                                                                                                                                                                                                                                                                                                                                                                                                                                                                                                                                                                                                                                                                                            |              | 1            |
| to of Statemen Page                   |        |                    |              |                 | -                 | - 00                    | 211                                                                                                                                                                                                                                                                                                                                                                                                                                                                                                                                                                                                                                                                                                                                                                                                                                                                                                                                                                                                                                                                                                                                                                                                                                                                                                                                                                                                                                                                                                                                                                                                                                                                                                                                                                                                                                                                                                                                                                                                                                                                                                                            | 100          | 200          |
| Too Personage                         | 16.676 | 100.00%            | 100.00%      | 18.0%           | 100.00%           | 10.0%                   | 101.00%                                                                                                                                                                                                                                                                                                                                                                                                                                                                                                                                                                                                                                                                                                                                                                                                                                                                                                                                                                                                                                                                                                                                                                                                                                                                                                                                                                                                                                                                                                                                                                                                                                                                                                                                                                                                                                                                                                                                                                                                                                                                                                                        | 10.0%        | 100 200      |
| surface.                              | ALC: U |                    | The second   | -               | -                 | 1000                    | 300                                                                                                                                                                                                                                                                                                                                                                                                                                                                                                                                                                                                                                                                                                                                                                                                                                                                                                                                                                                                                                                                                                                                                                                                                                                                                                                                                                                                                                                                                                                                                                                                                                                                                                                                                                                                                                                                                                                                                                                                                                                                                                                            | THE 2 PER 1  | (05.00       |
| of Percentage                         |        |                    |              | -               | -                 | 140                     |                                                                                                                                                                                                                                                                                                                                                                                                                                                                                                                                                                                                                                                                                                                                                                                                                                                                                                                                                                                                                                                                                                                                                                                                                                                                                                                                                                                                                                                                                                                                                                                                                                                                                                                                                                                                                                                                                                                                                                                                                                                                                                                                | 11.0         | 1000         |
| o of States Paper or Order            | -      | -                  |              | 1.4             |                   | 10000                   | 11                                                                                                                                                                                                                                                                                                                                                                                                                                                                                                                                                                                                                                                                                                                                                                                                                                                                                                                                                                                                                                                                                                                                                                                                                                                                                                                                                                                                                                                                                                                                                                                                                                                                                                                                                                                                                                                                                                                                                                                                                                                                                                                             | the state of | 200.00       |
| to of States of Pages 19, 24 Greater  |        |                    |              |                 | 1.1               | <b>国际</b> 海绵            |                                                                                                                                                                                                                                                                                                                                                                                                                                                                                                                                                                                                                                                                                                                                                                                                                                                                                                                                                                                                                                                                                                                                                                                                                                                                                                                                                                                                                                                                                                                                                                                                                                                                                                                                                                                                                                                                                                                                                                                                                                                                                                                                |              | MIC.         |
| or of Street Present in Til Greek     | 7      |                    |              |                 | 107. E.S.         | BOOK COMME              |                                                                                                                                                                                                                                                                                                                                                                                                                                                                                                                                                                                                                                                                                                                                                                                                                                                                                                                                                                                                                                                                                                                                                                                                                                                                                                                                                                                                                                                                                                                                                                                                                                                                                                                                                                                                                                                                                                                                                                                                                                                                                                                                |              | - 41         |
| es, of Statemen Present or Tol Street | 16     | -                  |              |                 | 100               | M                       | No. of Concession, Name of Street, or other Designation, Name of Street, or other Designation, Name of Street, Original Property and Name of Stree | الكاز إسادة  |              |
| of Parison Present in A. Charle       | u.     | la constitution of |              | 11              | 7.3               |                         | 29                                                                                                                                                                                                                                                                                                                                                                                                                                                                                                                                                                                                                                                                                                                                                                                                                                                                                                                                                                                                                                                                                                                                                                                                                                                                                                                                                                                                                                                                                                                                                                                                                                                                                                                                                                                                                                                                                                                                                                                                                                                                                                                             |              |              |
| of States Fasse II T Clark            |        |                    |              |                 |                   |                         | 9.7                                                                                                                                                                                                                                                                                                                                                                                                                                                                                                                                                                                                                                                                                                                                                                                                                                                                                                                                                                                                                                                                                                                                                                                                                                                                                                                                                                                                                                                                                                                                                                                                                                                                                                                                                                                                                                                                                                                                                                                                                                                                                                                            |              |              |
| of Guisett Passer or T Green          | 47     |                    |              |                 | 100               |                         |                                                                                                                                                                                                                                                                                                                                                                                                                                                                                                                                                                                                                                                                                                                                                                                                                                                                                                                                                                                                                                                                                                                                                                                                                                                                                                                                                                                                                                                                                                                                                                                                                                                                                                                                                                                                                                                                                                                                                                                                                                                                                                                                |              |              |
| SHARE ACT IS HARRING                  | 11.04  |                    |              | T.              | 10.0              |                         | 1000                                                                                                                                                                                                                                                                                                                                                                                                                                                                                                                                                                                                                                                                                                                                                                                                                                                                                                                                                                                                                                                                                                                                                                                                                                                                                                                                                                                                                                                                                                                                                                                                                                                                                                                                                                                                                                                                                                                                                                                                                                                                                                                           |              |              |
| erroge of CHI Security                | 929    | 48                 | 400          | 30.61           | 10.44             | 40.16                   | 30.00                                                                                                                                                                                                                                                                                                                                                                                                                                                                                                                                                                                                                                                                                                                                                                                                                                                                                                                                                                                                                                                                                                                                                                                                                                                                                                                                                                                                                                                                                                                                                                                                                                                                                                                                                                                                                                                                                                                                                                                                                                                                                                                          |              | 11.0         |
| MANUAL DES PROPERTY                   |        |                    |              | <b>100</b> (30) |                   | - III                   |                                                                                                                                                                                                                                                                                                                                                                                                                                                                                                                                                                                                                                                                                                                                                                                                                                                                                                                                                                                                                                                                                                                                                                                                                                                                                                                                                                                                                                                                                                                                                                                                                                                                                                                                                                                                                                                                                                                                                                                                                                                                                                                                |              |              |
| erape of ESS Second or Charact        | 9.0    | Sec.               | A7.19        |                 | ENAM              | 7 81.79                 | 2046                                                                                                                                                                                                                                                                                                                                                                                                                                                                                                                                                                                                                                                                                                                                                                                                                                                                                                                                                                                                                                                                                                                                                                                                                                                                                                                                                                                                                                                                                                                                                                                                                                                                                                                                                                                                                                                                                                                                                                                                                                                                                                                           | 2488         | 8.33         |
| wage of \$100 Secured on From         |        | 6230               | 47.16        | X.1             | 20.81             | 31.16                   | WESTA                                                                                                                                                                                                                                                                                                                                                                                                                                                                                                                                                                                                                                                                                                                                                                                                                                                                                                                                                                                                                                                                                                                                                                                                                                                                                                                                                                                                                                                                                                                                                                                                                                                                                                                                                                                                                                                                                                                                                                                                                                                                                                                          | 2440         | E T          |