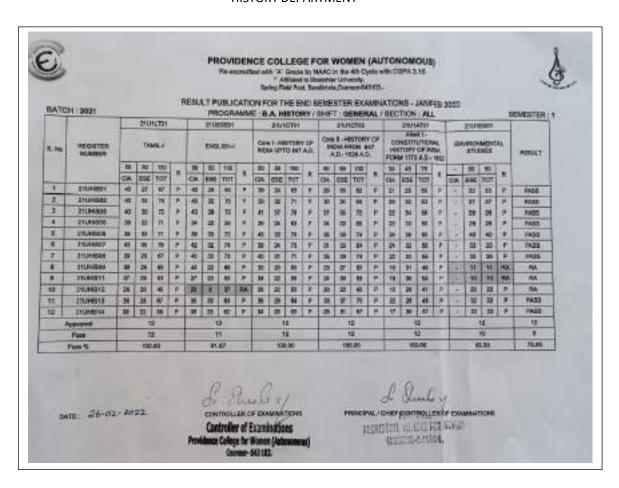

| 9.8                |
| 90          |                           | D+                                             | 3.0                |
| 1           | 76                        | 10                                             | 10                 |
| BALL STREET | 100                       | W.                                             |                    |
|             | EST 1 (S)                 | ALC: N                                         | 102                |
|             |                           | <b>100</b> 100 100 100 100 100 100 100 100 100 | 3.0                |
|             |                           |                                                | 3.0                |

Date 28/6/24

CONTRACTOR COMMITTEE

## HISTORY DEPARTMENT









### **ECONOMICS**

| 18    | 0                           |       |      |             |      |        |          |            | 7   | te es     | one dis | New York   | 1            | Complete<br>Sharmed<br>on Price | Do Fi<br>to Street,<br>C. Dweet | AAC A      | Chies<br>Groot | 4E C | (AU  | er EX   | WA I | 110   |        |              |     |       |              |               | 3    | 1                             |
|-------|-----------------------------|-------|------|-------------|------|--------|----------|------------|-----|-----------|---------|------------|--------------|---------------------------------|---------------------------------|------------|----------------|------|------|---------|------|-------|--------|--------------|-----|-------|--------------|---------