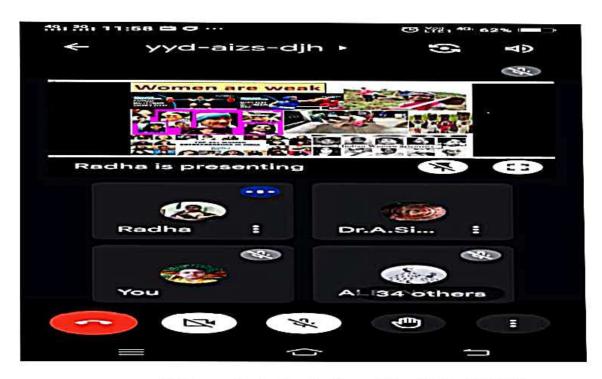

#### DEPARTMENT OF MATHEMATICS

Gender Sensitization and Mass Media (Webinar)

2022-2023

Department of Mathematics of providence College for Women (Autonomous), Coonoor and Department of Chemistry K. Ramakrishnan College of Engineering, Samayapuram, Trichy conducted a Webinar on "Gender Sensitization and Mass Media", on 11.02.2023at 11am. The Resource Person was Dr.B. Radha, Associate Professor, Department of Media and communication, Central University of Tamil Nadu, Thiruvarur.

She explained what is equality and how does it work in a family. She also shared her views about influences of mass media in Gender. Students would have understood how to avoid unrealistic media. It was an interactive session.

The main objective of this programme is to make the students understand that all men and women need to be treated equally and to have the save rights despite their biological differences. Totally there were 35 participants. Dr. Buvaneswari M was the organizer of the event.