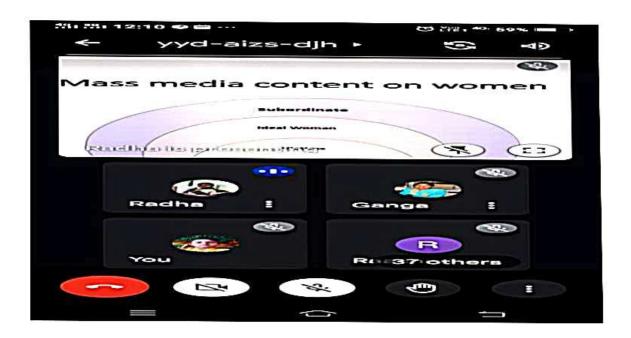

#### DEPARTMENT OF MATHEMATICS

Gender Sensitization and Mass Media (Webinar)

2022-2023

Department of Mathematics of providence College for Women (Autonomous), Coonoor and Department of Chemistry K. Ramakrishnan College of Engineering, Samayapuram, Trichy conducted a Webinar on "Gender Sensitization and Mass Media", on 11.02.2023at 11am. The Resource Person was Dr.B. Radha, Associate Professor, Department of Media and communication, Central University of Tamil Nadu, Thiruvarur.

She explained what is equality and how does it work in a family. She also shared her views about influences of mass media in Gender. Students would have understood how to avoid unrealistic media. It was an interactive session.

The main objective of this programme is to make the students understand that all men and women need to be treated equally and to have the save rights despite their biological differences. Totally there were 35 participants. Dr. Buvaneswari M was the organizer of the event.