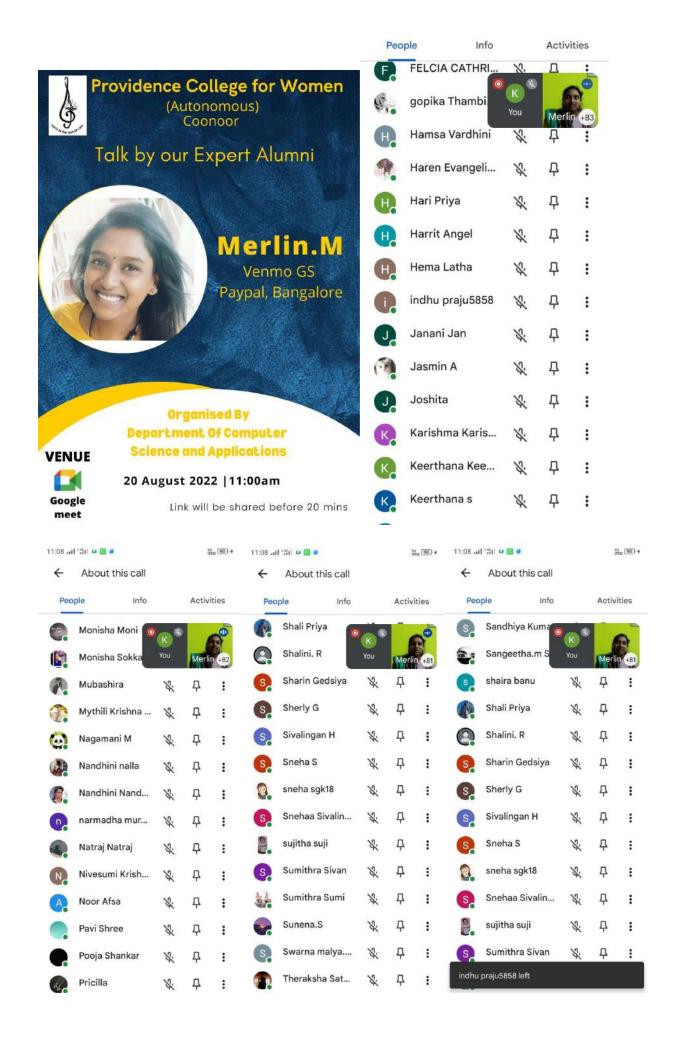

#### PROVIDENCE COLLEGE FOR WOMEN

(AUTONOMOUS)

PG AND RESEARCH DEPARTMENT OF COMPUTER SCIENCE
ACADEMIC YEAR 2022-2023

Department Association Activities

The Department organized a webinar "Expert Alumni Talk" on 20/08/2022 as a part of Department Activity. Ms.Merlin .M ,General Support at Paypal,Banglore who is a Alumni of our college 2016-2019 Batch. She shared her memories in college and her experience as a working at Amazon. She also shared her views on Career Guidance and tips on how to crack interviews. The students gained knowledge on Career Guidance and Resume creation. The passed out students of our Department also attended the session and shared their views on the session. The session was really interesting and interactive. At the end of the session feedback link was posted to the participants.

| S. | Date of    |                        | Name of the Alumni with         | No. of   |
|----|------------|------------------------|---------------------------------|----------|
| No | Event      | Name of the Event      | Designation                     | Students |
| 1  | 20-08-2022 | Talk by our Expert     | Merlin M, Venmo GS, Paypal,     | 88       |
|    |            | Alumni                 | Bangalore.                      |          |
| 2  | 28-02-2023 | National Science Day - | Ms. Tresa Y, Assistant          | 61       |
|    |            | Technology - Past,     | Professor, Sri Ramakrishna      |          |
|    |            | Present and Future.    | College of Arts and Science for |          |
|    |            |                        | Women, Coimbatore.              |          |