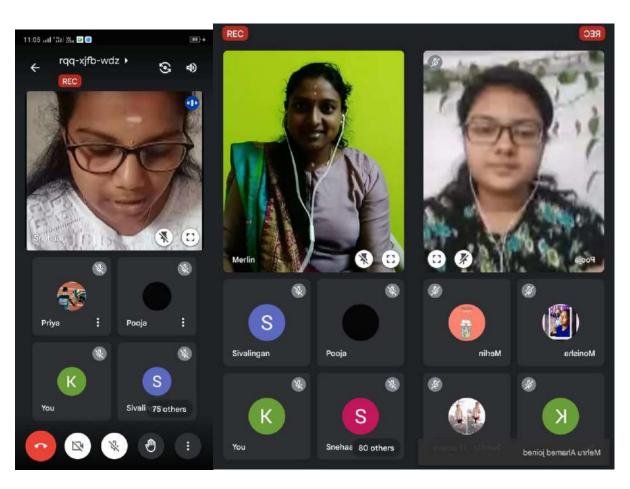

#### PROVIDENCE COLLEGE FOR WOMEN (Autonomous)

PG and Research Department of Mathematics

Report on Webinar on 'Reliability Estimations Via Cutsets'

PG and Research Department of Mathematics

PG and Research Department of Mathematics, Providence college for Women (Autonomous) in collaboration with Department of mathematics, Jyoti Nivas College(Autonomous), Bengaluru conducted a webinar on "Reliability Estimations Via Cutsets" on 15<sup>th</sup> March 2023 at 6.30 p.m. through G-Suite. The main objective of the program is to help students to know more about applications in mathematics, recent trends in Graph theory and to motivate the students to get involved in research. The resource person for the webinar was Dr.M.Yamuna, Professor Grade 1, Department of Mathematics, School of Advanced Sciences, VIT University, Vellore. Dr.M.Yamuna spoke on reliability, basic concepts in graph theory and now graph theory and reliability are combined and used to design aircrafts.

Mrs.Shalini, Assistant Professor, Department of Mathematics was the organizer. There were 109 participants and the webinar was interesting, knowledge full and interactive one.

Signature of the Organizer