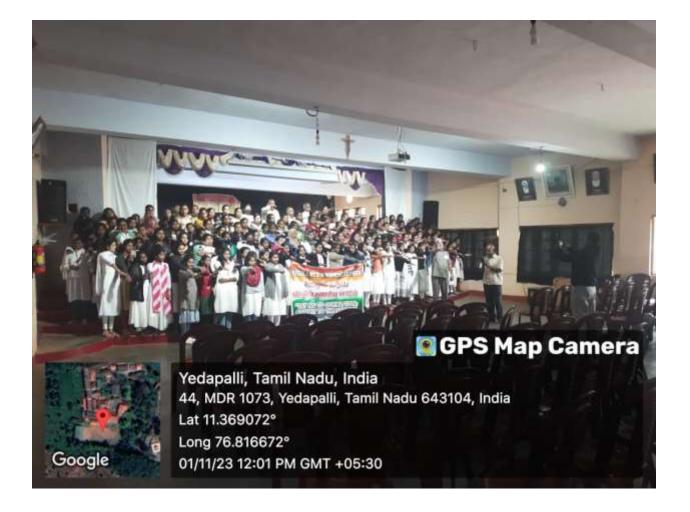

# Report on "Rashtriya Ekta diwas on 31,10,2023

Providence college for women, National service scheme unit 1& 11 celebrated Rashtriya Ekta Diwas on 31" October 2023 to inculcate the unity & integrity on the occasion of celebration of the birth anniversary of Sardar Vallabhai Patel " National Unity Day" Pledge was taken by NSS volunteers. There was a talk by Nava Bhageya Raj Bharathi, 11 MA History on Sardar Vallabhai Patel the stalwart of Indian freedom & his monumental efforts. The talk was very appropriate & effectively delivered to recollect the struggles of renowned freedom fighter & his contributions. It ignited the participant's thoughts towards unity in diversity. Around 55 students participated in the program. The programme was coordinated by NSS programme officers.

# A talk about Sardar Vallabhai Patel

at regionit action

Signature of the