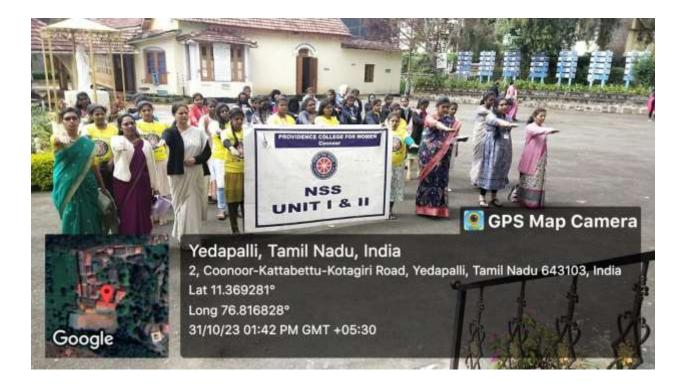

# Report on "Rashtriya Ekta diwas on 31,10,2023

Providence college for women, National service scheme unit 1& 11 celebrated Rashtriya Ekta Diwas on 31" October 2023 to inculcate the unity & integrity on the occasion of celebration of the birth anniversary of Sardar Vallabhai Patel " National Unity Day" Pledge was taken by NSS volunteers. There was a talk by Nava Bhageya Raj Bharathi, 11 MA History on Sardar Vallabhai Patel the stalwart of Indian freedom & his monumental efforts. The talk was very appropriate & effectively delivered to recollect the struggles of renowned freedom fighter & his contributions. It ignited the participant's thoughts towards unity in diversity. Around 55 students participated in the program. The programme was coordinated by NSS programme officers.

Pledge on " National Unity Day"

Kkart

Signature of the

NSS Programme Officer Unit I

PROGRAMME OFFICER.

NATIONAL SERVICE SCHEME.

ROVIDENCE COLLEGE FOR WOHE