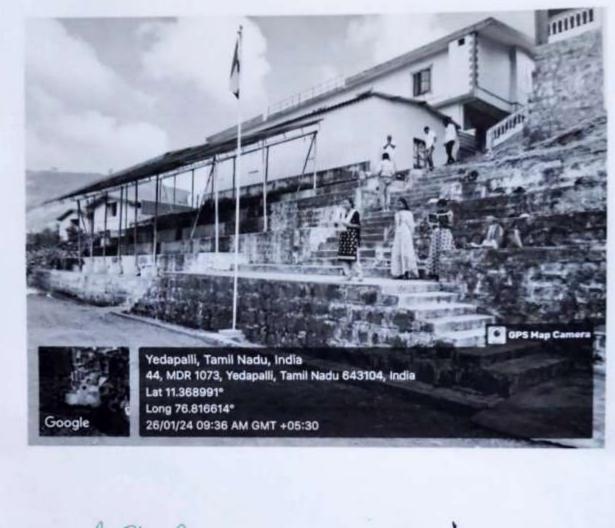

### Report on "Khadi Mahotsav 2023"& "Meri Maati Mera Desh" on 19.10.2023

As per the communication from Ministry of youth affairs & Sports, Govt. Of India, Providence college for women, Coonoor celebrated Khadi Mahotsav on 19th October 2023. The NSS units I& II Programme officers, along with Government programme committee staff jointly organised the celebration. The college students , including NSS volunteers & staff members worn Khadi sarees for the occasion. Mrs. J. Karunambikai , Assistant professor of Economics was invited as a resource person. She gave a thought provoking talk on the history & the significance of celebrating Khadi Mahotsav. Her speech created an awareness to uplift the dying Khadi industry . Ministry of Youth Affairs & Sports, Nehru Yuva Kendra, Organisation The Nilgiris, conducted Block level Meri Maati Mera Desh events . Various competitions were conducted for the students. The winners were honoured with certificates & prizes . Mr. Ranjith kumar , District coordinator addressed the gathering and emphasised about the need of the individual participation in Meri Maati Mera Desh program with more volunteer ship & urged the students to register online portal for the same . Both the events were well perceived by the gathering & were a great success.