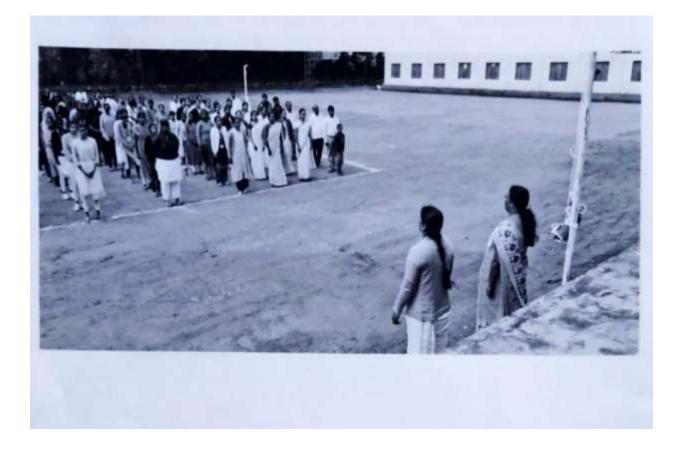

sted the National flag.

**Pavithra** 1<sup>st</sup> Botany delivered speech focused on the significance of youth empowerment and nation-building. She stressed the role of education and innovation in driving progress and development. Pavithra I's compelling narrative and vision for the future inspired the audience to take proactive steps towards positive change.

**Nagajothi** of 3<sup>rd</sup> History delivered a stirring speech advocating for gender equality and women's empowerment. She highlighted the contributions of women to the nation's growth and development, calling for greater opportunities and recognition for women in all spheres of life. Pavithra's impassioned plea for gender parity struck a chord with the audience, sparking discussions on the need for societal transformation.



Sir Harini of 1<sup>st</sup> Botany concluded the event with a heartfelt vote of thanks, expressing gratitude to all the speakers, organizers, and attendees for their participation and support. She commended the insightful contributions of each speaker and reiterated the importance of unity and collaboration in nation-building. Harini's sincere appreciation set a positive tone for the conclusion of the Republic Day celebrations.

The speeches delivered on Republic Day underscored the enduring values of democracy, unity, and social justice. Each speaker offered unique perspectives and insights, inspiring the audience to reflect on their roles as responsible citizens. The event served as a reminder of the collective aspirations and shared commitment to building a better future for all.