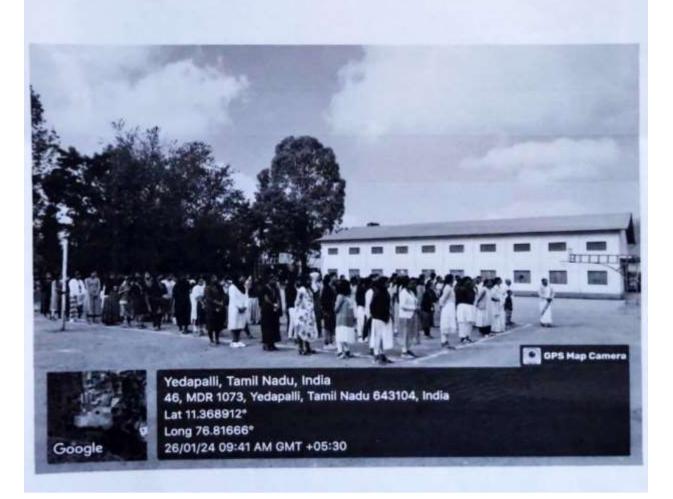

### Report on "Khadi Mahotsav 2023"& "Meri Maati Mera Desh" on 19.10.2023

As per the communication from Ministry of youth affairs & Sports, Govt. Of India, Providence college for women, Coonoor celebrated Khadi Mahotsav on 19th October 2023. The NSS units I& II Programme officers, along with Government programme committee staff jointly organised the celebration. The college students , including NSS volunteers & staff members worn Khadi sarees for the occasion. Mrs. J. Karunambikai , Assistant professor of Economics was invited as a resource person. She gave a thought provoking talk on the history & the significance of celebrating Khadi Mahotsav. Her speech created an awareness to uplift the dying Khadi industry . Ministry of Youth Affairs & Sports, Nehru Yuva Kendra, Organisation The Nilgiris, conducted Block level Meri Maati Mera Desh events . Various competitions were conducted for the students. The winners were honoured with certificates & prizes . Mr. Ranjith kumar , District coordinator addressed the gathering and emphasised about the need of the individual participation in Meri Maati Mera Desh program with more volunteer ship & urged the students to register online portal for the same . Both the events were well perceived by the gathering & were a great success.