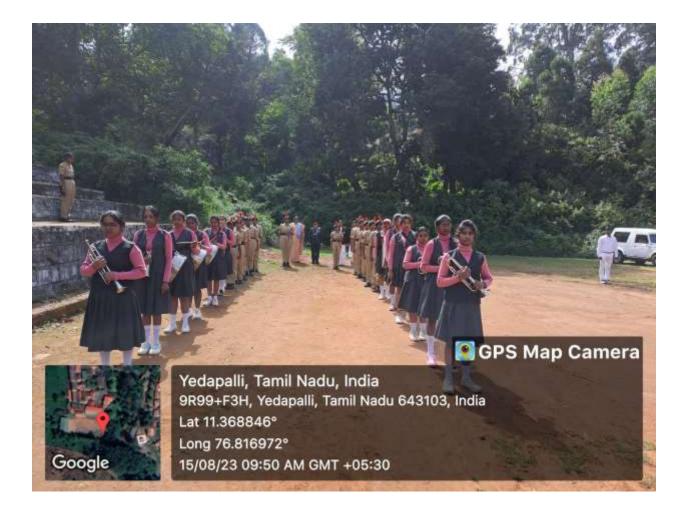

# 7.1.9 Sensitization of students and employees of the institution to constitutional Obligations

### Details of the activities

### **Independence Day**



#### Mera Mitti – Mera Desh

#### NATIONAL SERVICE SCHEME 2023-2024

### Report on "Khadi Mahotsav 2023"& "Meri Maati Mera Desh" on 19.10.2023

As per the communication from Ministry of youth affairs & Sports, Govt. Of India, Providence college for women, Coonoor celebrated Khadi Mahotsav on 19th October 2023. The NSS units I& II Programme officers, along with Government programme committee staff jointly organised the celebration. The college students , including NSS volunteers & staff members worn Khadi sarees for the occasion. Mrs. J. Karunambikai , Assistant professor of Economics was invited as a resource person. She gave a thought provoking talk on the history & the significance of celebrating Khadi Mahotsav. Her speech created an awareness to uplift the dying Khadi industry . Minis