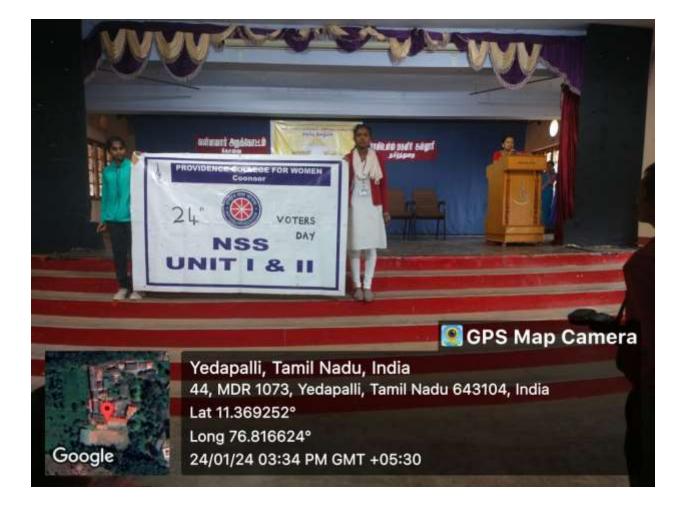

ROVIDENCE COLLEGE FOR WOMEN COONOOR-543104

COONOOR

Signature of the Principal PRINCIPAL, Providence College For Womm, COONOOR - 643104.

### NATIONAL SERVICE SCHEME 2023-2024

#### Voters Day Pledge on 24.01.2024

#### PARTICIPATION LIST

| S.NO | NAME OF THE PARTICIPANT                      |
|------|----------------------------------------------|
| 1    | All the Students along with NSS Coordinators |

Kkarten

Signature of the

NSS Programme Officer Unit I

PROGRAMME OFFICER, NATIONAL SERVICE SCHEME, -ROVIDENCE COLLEGE FOR WOMEN. COONOOR-643104



for, kkarden

Signature of the

NSS Programme Officer Unit II

PROGRAMME OFFICER, NATIONAL SERVICE SCHEME, "ROVIDENCE COLLEGE FOR WOMEN COONDOR-643 104

Signature of the Principal

FRINCIPAL, Providence College For Women, COONOOR - 643104.



#### **Republic Day**



**Providence College for Women Women** 

(Autonomous)

REPUBLIC DAY

(2024)

DATE :: 26:1:2024

TIME : 9:30 AM

VENUE: College Ground

Objective: To commemorate the 73rd Republic Day of India and instil a sense of patriotism and civic responsibility among

Students.

**Program Highlights:** 

Master of Ceremony (MC): The event was gracefully hosted by Nandhini Nalla, who skilfully guided the audience through the proceedings of the day with poise and eloquence.

Dr.Malarvizhi, Head Department of Language, hoisted the National flag.

**Pavithra** 1<sup>st</sup> Botany delivered speech focused on the significance of youth empowerment and nation-building. She stressed the role of education and innovation in driving progress and development. Pavithra I's compelling na