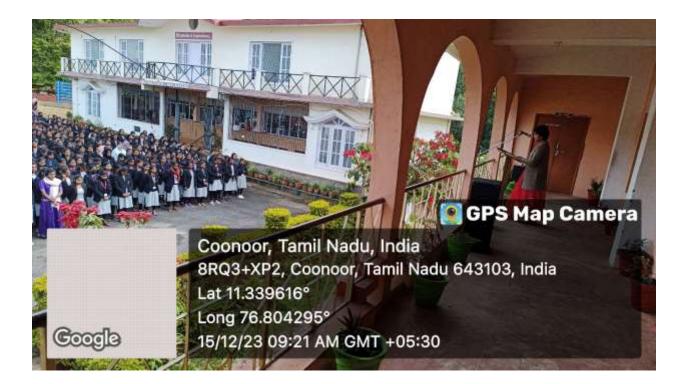

### Report on "Khadi Mahotsav 2023"& "Meri Maati Mera Desh" on 19.10.2023

As per the communication from Ministry of youth affairs & Sports, Govt. Of India, Providence college for women, Coonoor celebrated Khadi Mahotsav on 19th October 2023. The NSS units I& II Programme officers, along with Government programme committee staff jointly organised the celebration. The college students , including NSS volunteers & staff members worn Khadi sarees for the occasion. Mrs. J. Karunambikai , Assistant professor of Economics was invited as a resource person. She gave a thought provoking talk on the history & the significance of celebrating Khadi Mahotsav. Her speech created an awareness to uplift the dying Khadi industry . Ministry of Youth Affairs & Sports, Nehru Yuva Kendra, Organisation The Nilgiris, conducted Block level Meri Maati Mera Desh events . Various competitions were conducted for the students. The winners were honoured with certificates & prizes . Mr. Ranjith kumar , District coordinator addressed the gathering and emphasised about the need of the individual participation in Meri Maati Mera Desh program with more volunteer ship & urged the students to register online portal for the same . Both the events were well perceived by the gathering & were a great success.