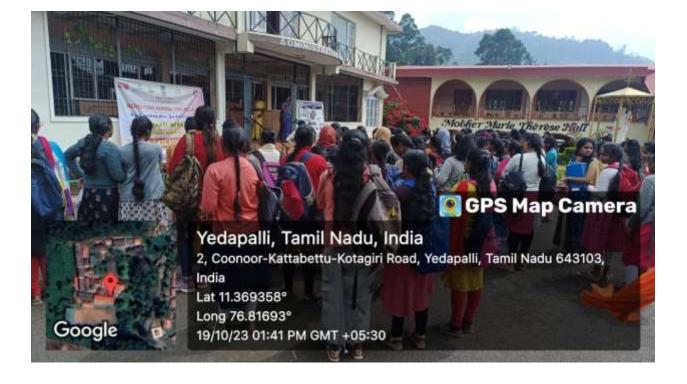

### Report on "Khadi Mahotsav 2023"& "Meri Maati Mera Desh" on 19.10.2023

As per the communication from Ministry of youth affairs & Sports, Govt. Of India, Providence college for women, Coonoor celebrated Khadi Mahotsav on 19th October 2023. The NSS units I& II Programme officers, along with Government programme committee staff jointly organised the celebration. The college students , including NSS volunteers & staff members worn Khadi sarees for the occasion. Mrs. J. Karunambikai , Assistant professor of Economics was invited as a resource person. She gave a thought provoking talk on the history & the significance of celebrating Khadi Mahotsav. Her speech created an awareness to uplift the dying Khadi industry . Ministry of Youth Affairs & Sports, Nehru Yuva Kendra, Organisation The Nilgiris, conducted Block level Meri Maati Mera Desh events . Various competitions were conducted for the students. The winners were honoured with certificates & prizes . Mr. Ranjith kumar , District coordinator addressed the gathering and emphasised about the need of the individual participation in Meri Maati Mera Desh program with more volunteer ship & urged the students to register online portal for the same . Both the events were well perceived by the gathering & were a great success.

# Khadi Mahotsav 2023 and Meri Maati Mera Desh on 19,10,2023